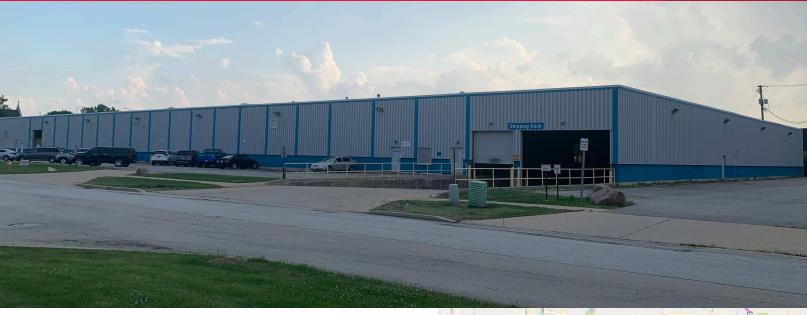

### FOR SUBLEASE OR SALE

# 10 W. North Avenue

Lombard, Illinois

# 118,680 SF Available For Sublease or Sale Sublease Rate: \$4.95 PSF Net Sale Price: Subject to Offer

# **Property Highlights**

Office Area: 17,201 SF (10,381 SF on First Floor)

Site Size: 5.28 Acres

**Built:** 1971

Ceiling Height: 18'

**Loading:** 6 Interior Docks

1 Drive-In-Door

Car Parking: 145 Stalls (Expandable to 250)

Power: 4,000 Amps, 480 Volts

**Roof:** New - 2020

**Cranes:** 5 (1-2 Ton Capacity)

**Comments:** • Sublease through June 30, 2035

Immediate Access off of I-355 & North Avenue

Heavy Manufacturing Amenities

Air Lines, Water and Power Distributed (Bus Ducts)

Low DuPage County Taxes