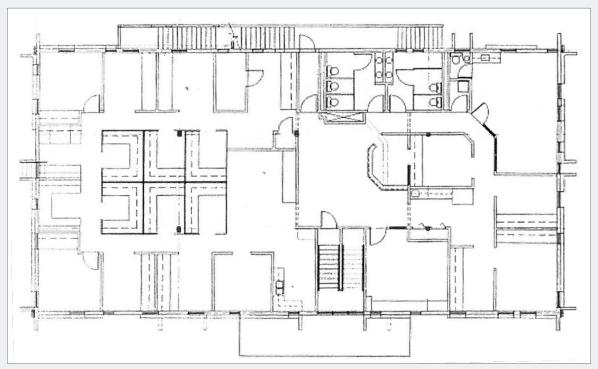

# **Property Overview**

- Well-located, two-story office building in Glendale
- Full-floor 5,227 SF office suite available for lease
- Walk-up space with off-street parking available
- Flexible build-out with perimeter offices in place
- Centrally located with quick, easy access to Colorado Blvd, Leetsdale Dr, and Cherry Creek North Dr
- Close to all Cherry Creek amenities and adjacent to Cherry Creek Athletic Club
- Walk Score (83), Bike Score (89), Transit Score (48)

### **Property Facts**

Available SF: 5,227 SF

Building Size: 10,454 SF

Parking: 14 surface spaces

NNN Expenses: \$8.97/SF