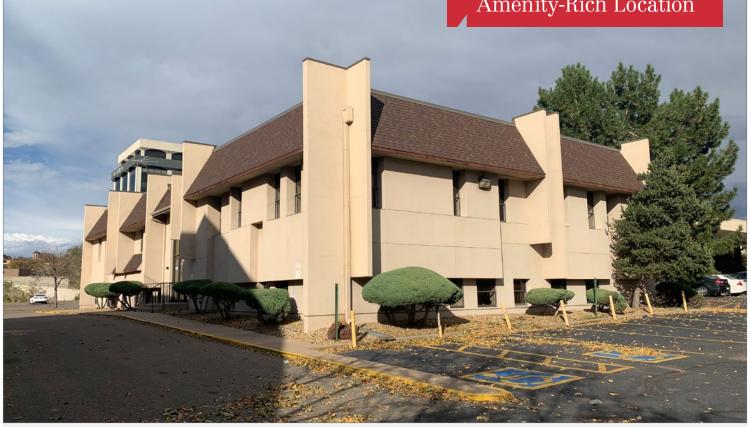

Office For Lease
5,227 SF
Full-Floor Office Suite in
Amenity-Rich Location

# Glendale Professional Center

4521 E. Virginia Avenue | Glendale, Colorado 80246

# **Property Overview**

- Well-located, two-story office building in Glendale
- Full-floor 5,227 SF office suite available for lease
- Walk-up space with off-street parking available
- Flexible build-out with perimeter offices in place
- Centrally located with quick, easy access to Colorado Blvd, Leetsdale Dr, and Cherry Creek North Dr
- Close to all Cherry Creek amenities and adjacent to Cherry Creek Athletic Club
- Walk Score (83), Bike Score (89), Transit Score (48)