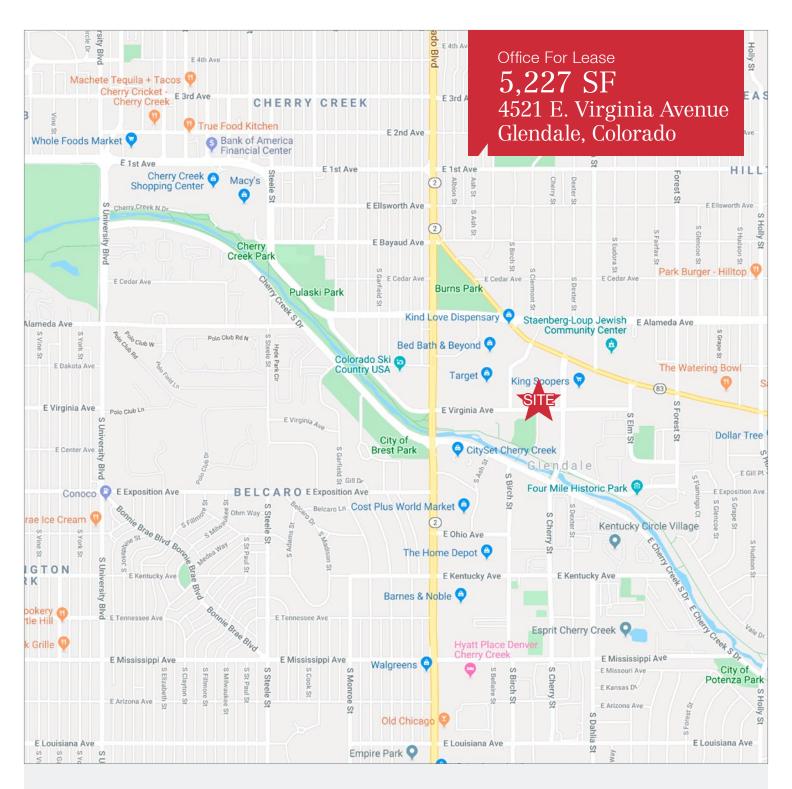

# Glendale Professional Center

4521 E. Virginia Avenue | Glendale, Colorado 80246

# **Property Overview**

- Well-located, two-story office building in Glendale
- Full-floor 5,227 SF office suite available for lease
- Walk-up space with off-street parking available
- Flexible build-out with perimeter offices in place
- Centrally located with quick, easy access to Colorado Blvd, Leetsdale Dr, and Cherry Creek North Dr
- Close to all Cherry Creek amenities and adjacent to Cherry Creek Athletic Club
- Walk Score (83), Bike Score (89), Transit Score (48)