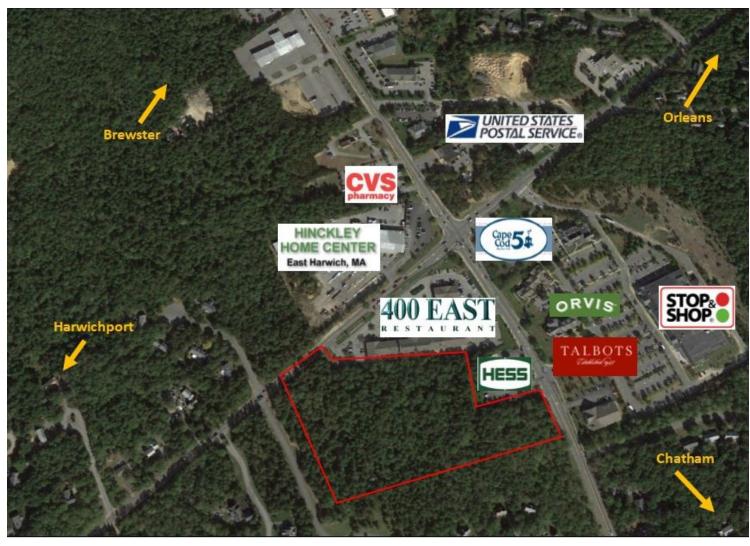

For Sale: \$4,000,000

**Property Map** 

**Property Aerial View** 

Title: Barnstable Land Court: Certificate of Title

No. 156575

**Zoning:** The property is zoned Commercial

Highway—2 by the Town of Harwich.

Property Images: Land Location