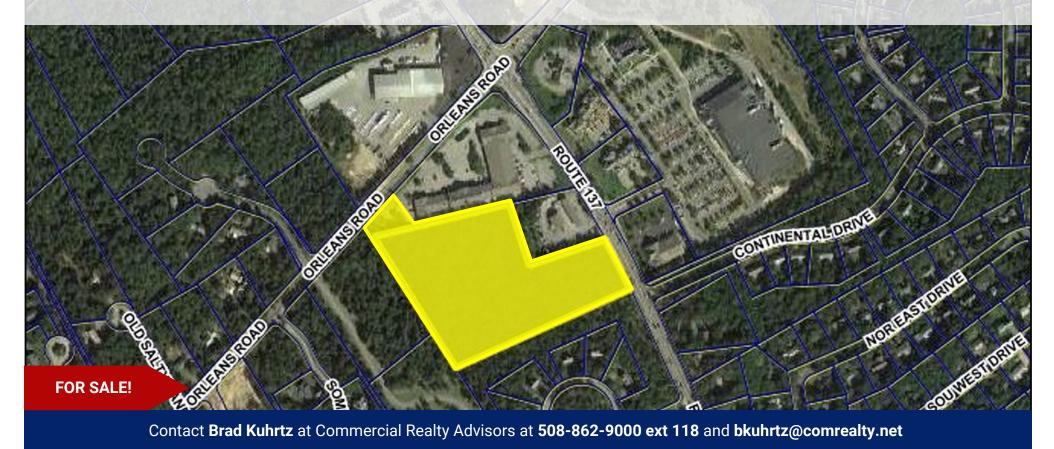

## **Property Summary:**

- This property is 10.7+/- acres of commercial highway-2 zoned land in Harwich's business district
- There is frontage on both Route 137 and Route 39, two highly trafficked roadways
- The land is level and wooded & located minutes from Route 6, the Mid-Cape Highway
- Minimum lot size allowed is 50,000 Sq. Ft.

For Sale: \$4,000,000

**Property Map** 

**Property Aerial View** 

## **Property Summary:**

This property is 10.7+/- acres of commercial highway-2 zoned land in the heart of Harwich's business district. There is frontage on both Route 137 and Route 39, two highly trafficked roadways. The land is level and wooded. Located minutes from Route 6, the Mid-Cape Highway. Minimum lot size allowed is 50,000 Sq. Ft.