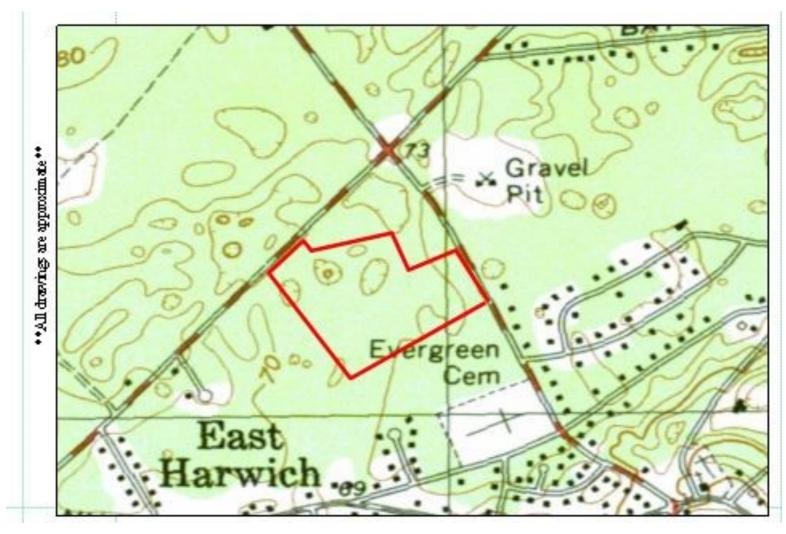

## **Property Summary:**

- This property is 10.7+/- acres of commercial highway-2 zoned land in Harwich's business district
- There is frontage on both Route 137 and Route 39, two highly trafficked roadways
- The land is level and wooded & located minutes from Route 6, the Mid-Cape Highway
- Minimum lot size allowed is 50,000 Sq. Ft.

For Sale: \$4,000,000

**Property Map** 

**Property Aerial View** 

## **Property Summary:**

This property is 10.7+/- acres of commercial highway-2 zoned land in the heart of Harwich's business district. There is frontage on both Route 137 and Route 39, two highly trafficked roadways. The land is level and wooded. Located minutes from Route 6, the Mid-Cape Highway. Minimum lot size allowed is 50,000 Sq. Ft.

Title: Barnstable Land Court: Certificate of Title

No. 156575

**Zoning:** The property is zoned Commercial

Highway—2 by the Town of Harwich.

Property Images: Land Location