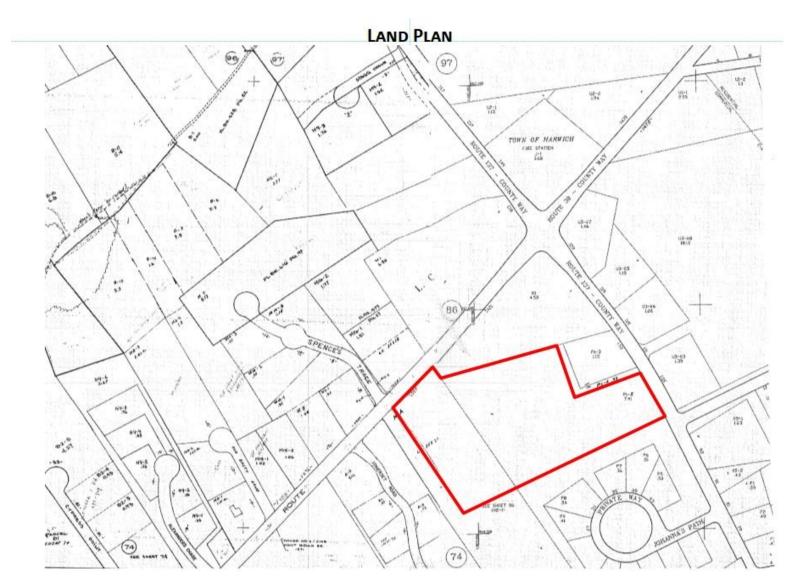

## **Property Summary:**

- This property is 10.7+/- acres of commercial highway-2 zoned land in Harwich's business district
- There is frontage on both Route 137 and Route 39, two highly trafficked roadways
- The land is level and wooded & located minutes from Route 6, the Mid-Cape Highway
- Minimum lot size allowed is 50,000 Sq. Ft.

For Sale: \$4,000,000

**Property Map** 

**Property Aerial View** 

## **Property Summary:**

This property is 10.7+/- acres of commercial highway-2 zoned land in the heart of Harwich's business district. There is frontage on both Route 137 and Route 39, two highly trafficked roadways. The land is level and wooded. Located minutes from Route 6, the Mid-Cape Highway. Minimum lot size allowed is 50,000 Sq. Ft.

Title: Barnstable Land Court: Certificate of Title

No. 156575

**Zoning:** The property is zoned Commercial

Highway—2 by the Town of Harwich.

Property Images: Land Location