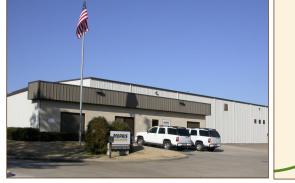

#### **CONSTRUCTION**

Brick/insulated metal, built in 1993

## **COMMENTS**

- · Facility is in excellent condition
- Located in established industrial park
- Excellent crane capacity and coverage

**\$1,395,000** 

\$3.95 PSF NNN