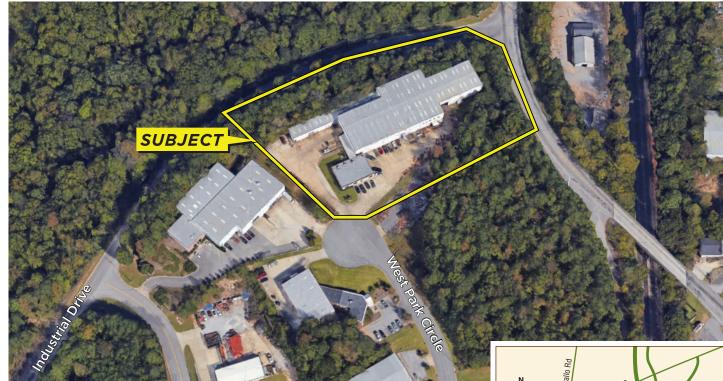

## SALE/LEASE

25 West Park Circle Birmingham, AL 35211

**TOTAL FACILITY SIZE** 36,500 SF; 3,500 SF Office

## SITE

(+/-) 3.13 Acres; additional acreage available

## **COMMENTS**

- · Facility is in excellent condition
- Located in established industrial park
- Excellent crane capacity and coverage

**\$1,395,000** 

\$3.95 PSF NNN