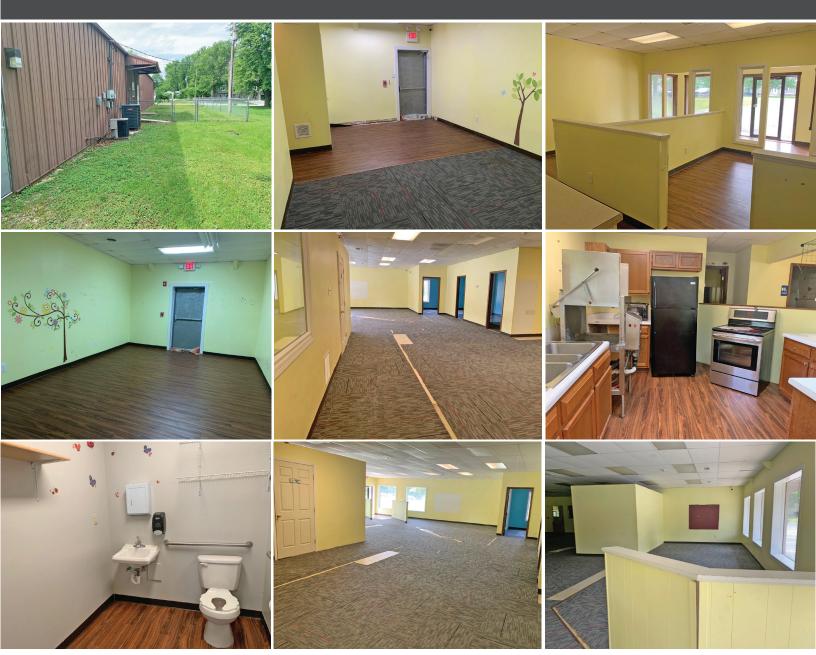

## HIGHLIGHTS

- 4,896 SF Free-Standing Office/Retail Building
- Metal Brick Siding
- Wood Truss
- Parking Lot in Front