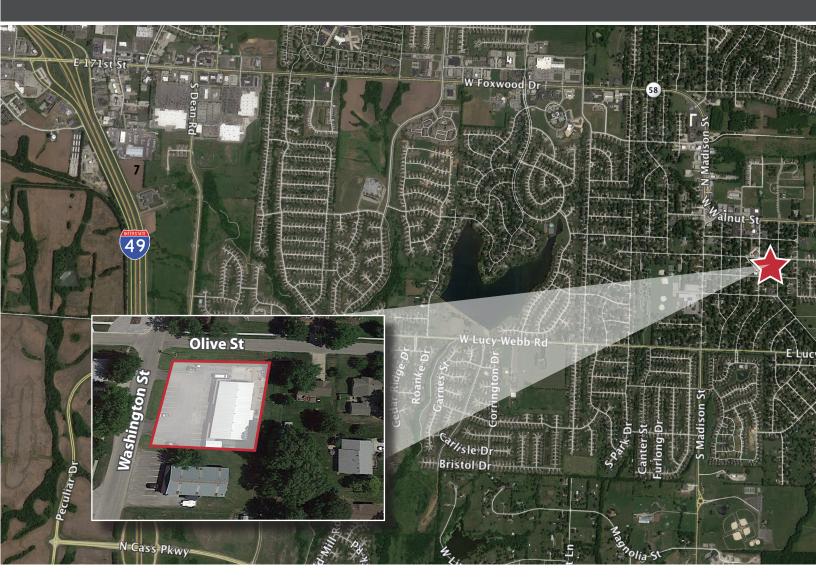

# 303 S WASHINGTON

RAYMORE, MO 64083

#### **DEMOGRAPHICS**

|                           | 3 Mile   | 5 Mile   | 10 Mile  |
|---------------------------|----------|----------|----------|
| 2019 POPULATION           | 7,568    | 25,673   | 61,425   |
| 2019 MED HOUSEHOLD INCOME | \$72,072 | \$80,123 | \$71,294 |