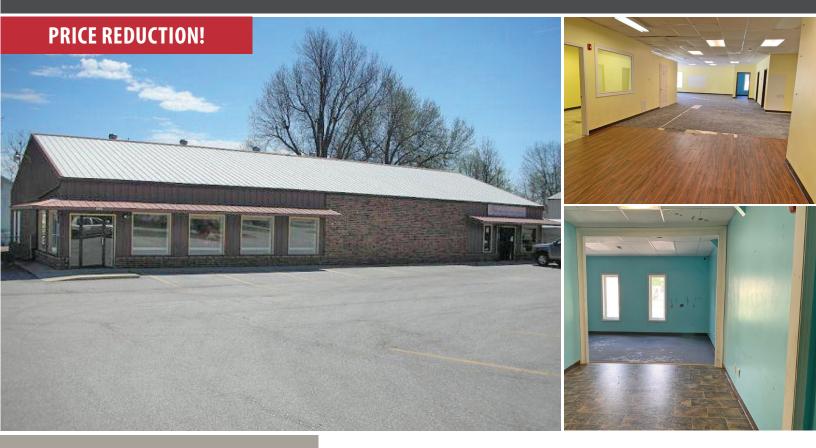

# 303 S WASHINGTON

RAYMORE, MO 64083

## HIGHLIGHTS

- 4,896 SF Free-Standing Office/Retail Building
- Metal Brick Siding
- Wood Truss
- Parking Lot in Front

### FOR SALE

### \$289,900