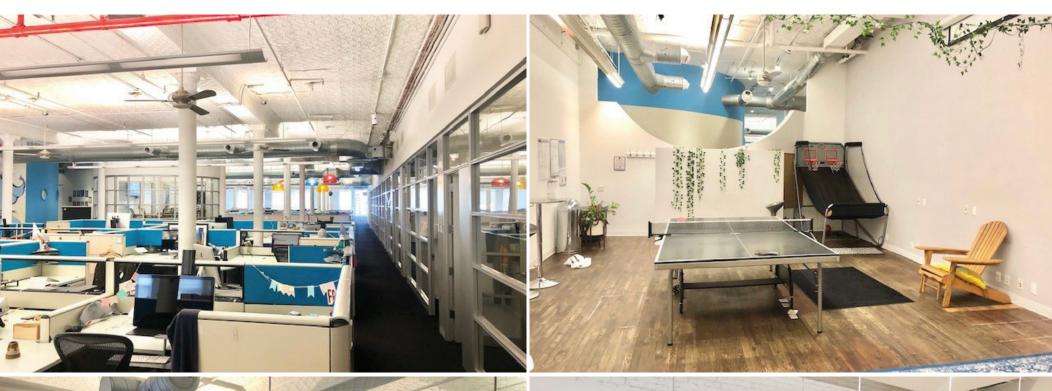

#### COMMENTS

- Strong Institutional Landlord
- Building within a building with private entrance on W 13th Street
- Full floor, built creative office space
- 15 glass fronted offices, 13 glass fronted conference rooms, mothers room and multiple lounge areas
- Multiple open bullpen areas, currently set up with 165 workstations
- Game room and lounge/break out areas
- Eat in kitchen
- Private restrooms
- Tenant controlled central A/C
- Tin ceiling, oval/exposed A/C ductwork
- Windows/exposure facing south (13th Street) and north (14th Street)

#### **EXISTING CONDITIONS**

#### **EXISTING CONDITIONS**

39W13TH

UNIQUE BUILDING WITHIN A
BUILDING OPPORTUNITY
PRIVATE ELEVATOR & ENTRANCE