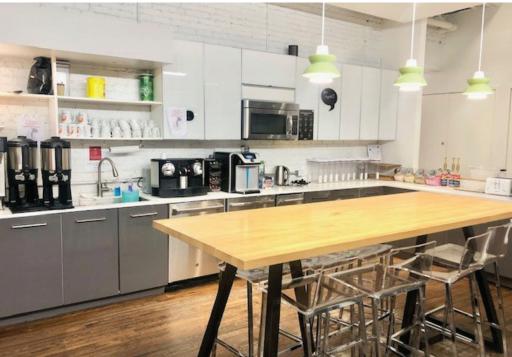

#### COMMENTS

- Strong Institutional Landlord
- Building within a building with private entrance on W 13th Street
- Full floor, built creative office space
- 15 glass fronted offices, 13 glass fronted conference rooms, mothers room and multiple lounge areas
- Multiple open bullpen areas, currently set up with 165 workstations
- Game room and lounge/break out areas
- Eat in kitchen
- Private restrooms
- Tenant controlled central A/C
- Tin ceiling, oval/exposed A/C ductwork
- Windows/exposure facing south (13th Street) and north (14th Street)

#### **EXISTING CONDITIONS**

#### **EXISTING CONDITIONS**

39W13TH

UNIQUE BUILDING WITHIN A
BUILDING OPPORTUNITY
PRIVATE ELEVATOR & ENTRANCE