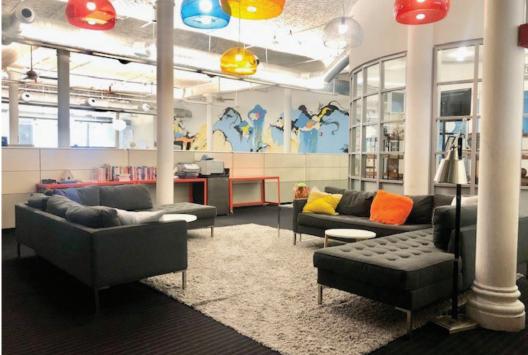

#### COMMENTS

- Strong Institutional Landlord
- Building within a building with private entrance on W 13th Street
- Full floor, built creative office space
- 15 glass fronted offices, 13 glass fronted conference rooms, mothers room and multiple lounge areas
- Multiple open bullpen areas, currently set up with 165 workstations
- Game room and lounge/break out areas
- Eat in kitchen
- Private restrooms
- Tenant controlled central A/C
- Tin ceiling, oval/exposed A/C ductwork
- Windows/exposure facing south (13th Street) and north (14th Street)

#### **EXISTING CONDITIONS**

#### **EXISTING CONDITIONS**

39W13TH

UNIQUE BUILDING WITHIN A
BUILDING OPPORTUNITY
PRIVATE ELEVATOR & ENTRANCE