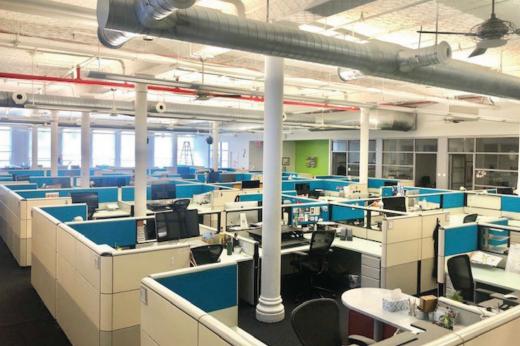

#### COMMENTS

- Strong Institutional Landlord
- Building within a building with private entrance on W 13th Street
- Full floor, built creative office space
- 15 glass fronted offices, 13 glass fronted conference rooms, mothers room and multiple lounge areas
- Multiple open bullpen areas, currently set up with 165 workstations
- Game room and lounge/break out areas
- Eat in kitchen
- Private restrooms
- Tenant controlled central A/C
- Tin ceiling, oval/exposed A/C ductwork
- Windows/exposure facing south (13th Street) and north (14th Street)

#### **EXISTING CONDITIONS**

#### **EXISTING CONDITIONS**

39W13TH

UNIQUE BUILDING WITHIN A
BUILDING OPPORTUNITY
PRIVATE ELEVATOR & ENTRANCE