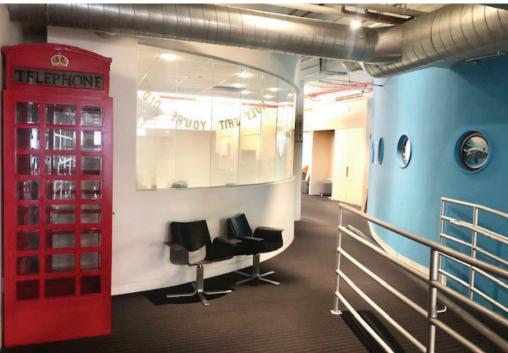

#### COMMENTS

- Strong Institutional Landlord
- Building within a building with private entrance on W 13th Street
- Full floor, built creative office space
- 15 glass fronted offices, 13 glass fronted conference rooms, mothers room and multiple lounge areas
- Multiple open bullpen areas, currently set up with 165 workstations
- Game room and lounge/break out areas
- Eat in kitchen
- Private restrooms
- Tenant controlled central A/C
- Tin ceiling, oval/exposed A/C ductwork
- Windows/exposure facing south (13th Street) and north (14th Street)

#### **EXISTING CONDITIONS**

#### **EXISTING CONDITIONS**

39W13TH

UNIQUE BUILDING WITHIN A
BUILDING OPPORTUNITY
PRIVATE ELEVATOR & ENTRANCE