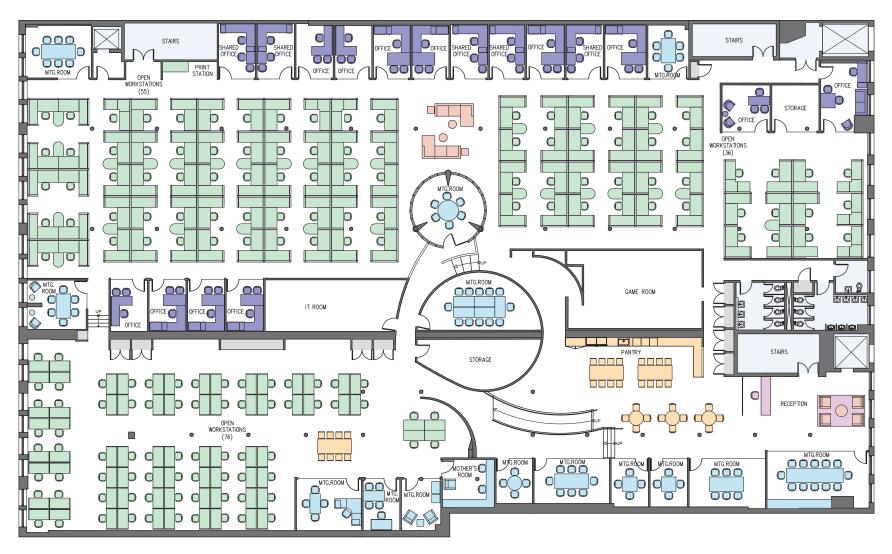

### 39W13TH

PREMISES Entire 3rd Floor – 33,828 RSF

**RENT** Inquire

**TERM** Negotiable thru June 2028

TYPE Direct

**OCCUPANCY** Immediate

#### COMMENTS

- Strong Institutional Landlord
- Building within a building with private entrance on W 13th Street
- Full floor, built creative office space
- 15 glass fronted offices, 13 glass fronted conference rooms, mothers room and multiple lounge areas
- Multiple open bullpen areas, currently set up with 165 workstations
- Game room and lounge/break out areas
- Eat in kitchen
- Private restrooms
- Tenant controlled central A/C
- Tin ceiling, oval/exposed A/C ductwork
- Windows/exposure facing south (13th Street) and north (14th Street)