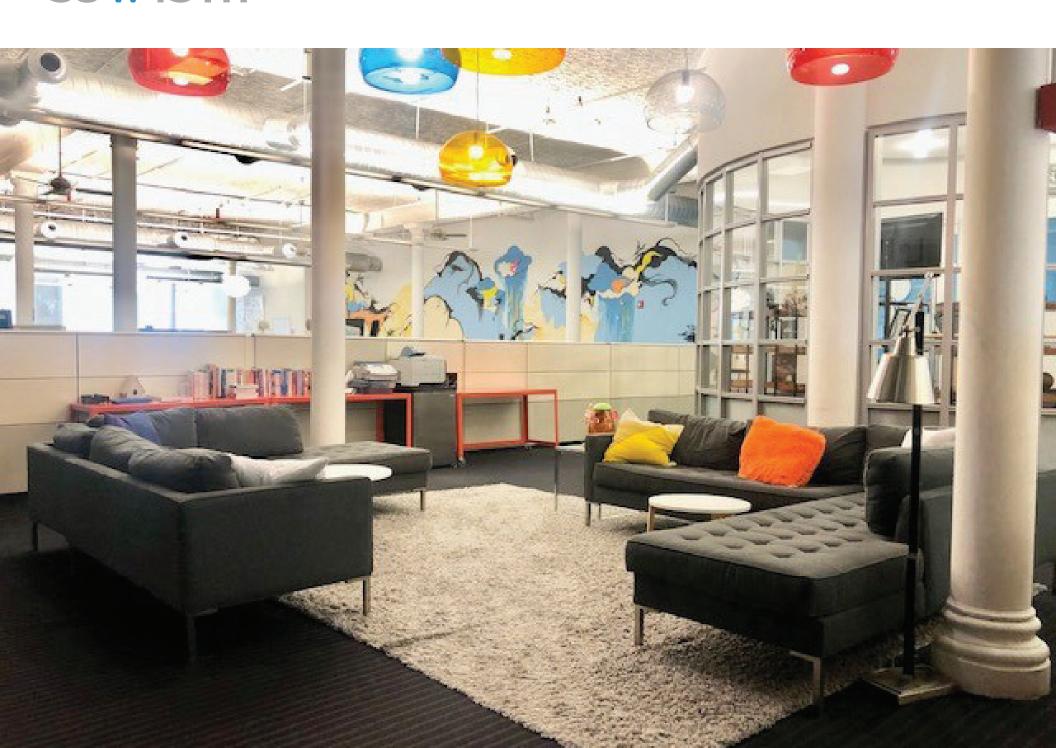

#### COMMENTS

- Strong Institutional Landlord
- Building within a building with private entrance on W 13th Street
- Full floor, built creative office space
- 15 glass fronted offices, 13 glass fronted conference rooms, mothers room and multiple lounge areas
- Multiple open bullpen areas, currently set up with 165 workstations
- Game room and lounge/break out areas
- Eat in kitchen
- Private restrooms
- Tenant controlled central A/C
- Tin ceiling, oval/exposed A/C ductwork
- Windows/exposure facing south (13th Street) and north (14th Street)

#### **EXISTING CONDITIONS**

#### **EXISTING CONDITIONS**

39W13TH

UNIQUE BUILDING WITHIN A
BUILDING OPPORTUNITY
PRIVATE ELEVATOR & ENTRANCE