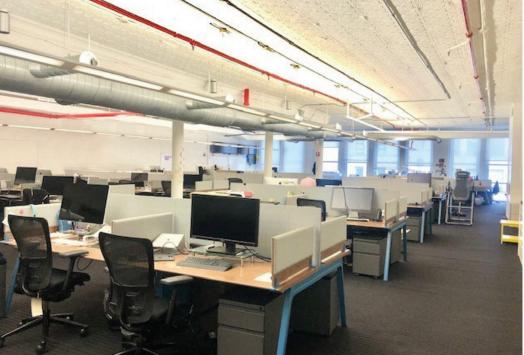

#### COMMENTS

- Strong Institutional Landlord
- Building within a building with private entrance on W 13th Street
- Full floor, built creative office space
- 15 glass fronted offices, 13 glass fronted conference rooms, mothers room and multiple lounge areas
- Multiple open bullpen areas, currently set up with 165 workstations
- Game room and lounge/break out areas
- Eat in kitchen
- Private restrooms
- Tenant controlled central A/C
- Tin ceiling, oval/exposed A/C ductwork
- Windows/exposure facing south (13th Street) and north (14th Street)

#### **EXISTING CONDITIONS**

#### **EXISTING CONDITIONS**

39W13TH

UNIQUE BUILDING WITHIN A
BUILDING OPPORTUNITY
PRIVATE ELEVATOR & ENTRANCE