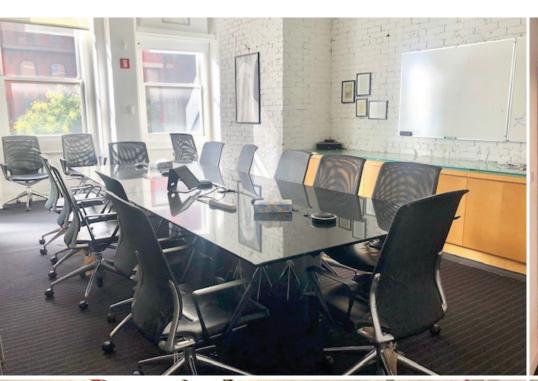

#### COMMENTS

- Strong Institutional Landlord
- Building within a building with private entrance on W 13th Street
- Full floor, built creative office space
- 15 glass fronted offices, 13 glass fronted conference rooms, mothers room and multiple lounge areas
- Multiple open bullpen areas, currently set up with 165 workstations
- Game room and lounge/break out areas
- Eat in kitchen
- Private restrooms
- Tenant controlled central A/C
- Tin ceiling, oval/exposed A/C ductwork
- Windows/exposure facing south (13th Street) and north (14th Street)

#### **EXISTING CONDITIONS**

#### **EXISTING CONDITIONS**

39W13TH

UNIQUE BUILDING WITHIN A
BUILDING OPPORTUNITY
PRIVATE ELEVATOR & ENTRANCE