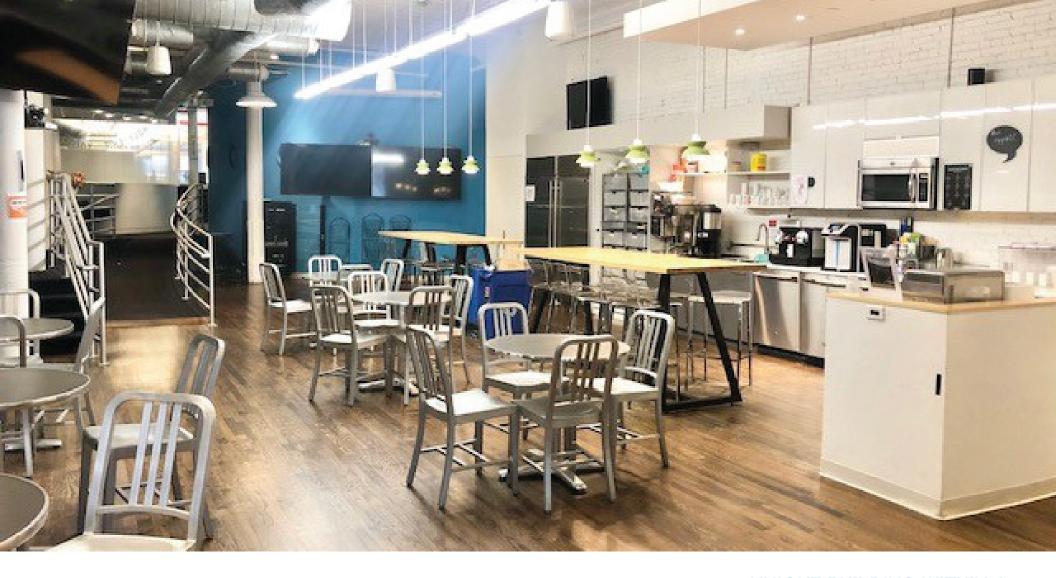

#### COMMENTS

- Strong Institutional Landlord
- Building within a building with private entrance on W 13th Street
- Full floor, built creative office space
- 15 glass fronted offices, 13 glass fronted conference rooms, mothers room and multiple lounge areas
- Multiple open bullpen areas, currently set up with 165 workstations
- Game room and lounge/break out areas
- Eat in kitchen
- Private restrooms
- Tenant controlled central A/C
- Tin ceiling, oval/exposed A/C ductwork
- Windows/exposure facing south (13th Street) and north (14th Street)

#### **EXISTING CONDITIONS**

#### **EXISTING CONDITIONS**

39W13TH

UNIQUE BUILDING WITHIN A
BUILDING OPPORTUNITY
PRIVATE ELEVATOR & ENTRANCE