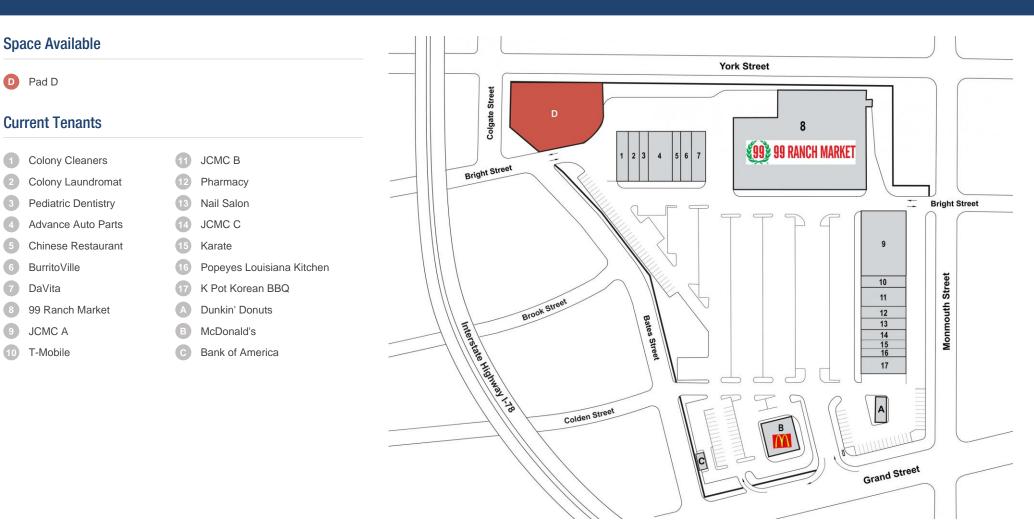

## **Old Colony Square Center**

436 Grand Street Jersey City, NJ 07302

D

Pad D

**BurritoVille** 

DaVita

JCMC A

T-Mobile