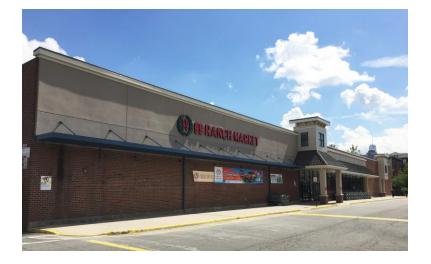

### Old Colony Square Center

436 Grand Street Jersey City, NJ 07302

| 大单线有场<br>99 RANCH MARKET | Advance/**<br>Auto Parts/** | BUNKIN.        |                       |
|--------------------------|-----------------------------|----------------|-----------------------|
| gross leasable<br>99,973 |                             | parking<br>500 | parking ratio 5/1,000 |