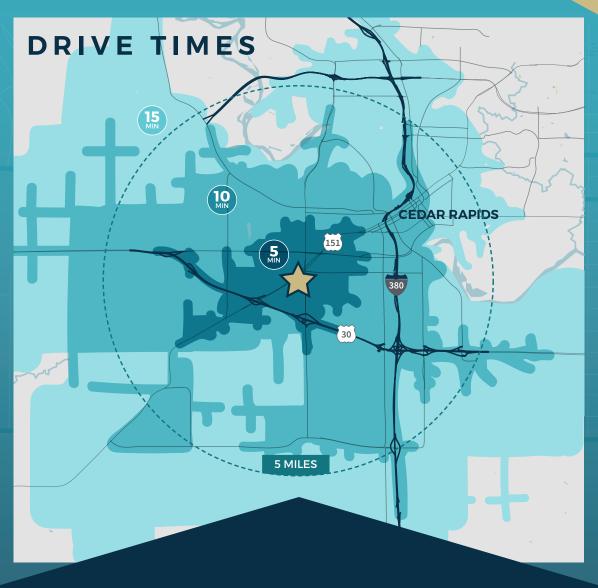

# TRADE AREA

### DEMOGRAPHICS \*5-MILE RADIUS

 POPULATION
 \$93,900

 DAYTIME POPULATION
 \$84,700

 AVERAGE \$\$172,000