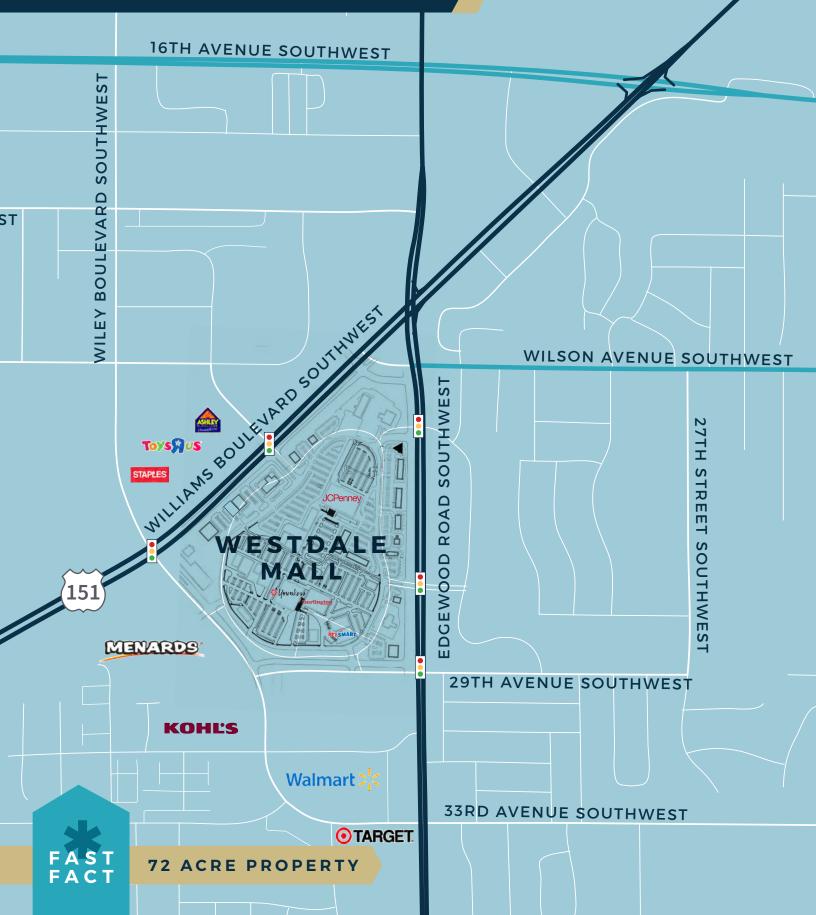

## ONLY ONE ANCHOR OPPORTUNITY REMAINING

Opportunities available at the 72-acre, \$90 MM redevelopment of Westdale Mall

Join newly renovated anchor tenants Younkers and JCPenney and new additions: Ross Dress for Less, Shoe Dept. Encore, Burlington, and PetSmart

Excellent soft goods and home furnishings co-tenancy in heart of SW Cedar Rapids' commercial/retail district

Ease of access via signalized intersections from Edgewood Road and Hwy 151 (more than 50,000 vpd, combined)

#### 735,000 SF (GROSS) AREA IN THE DEVELOPMENT