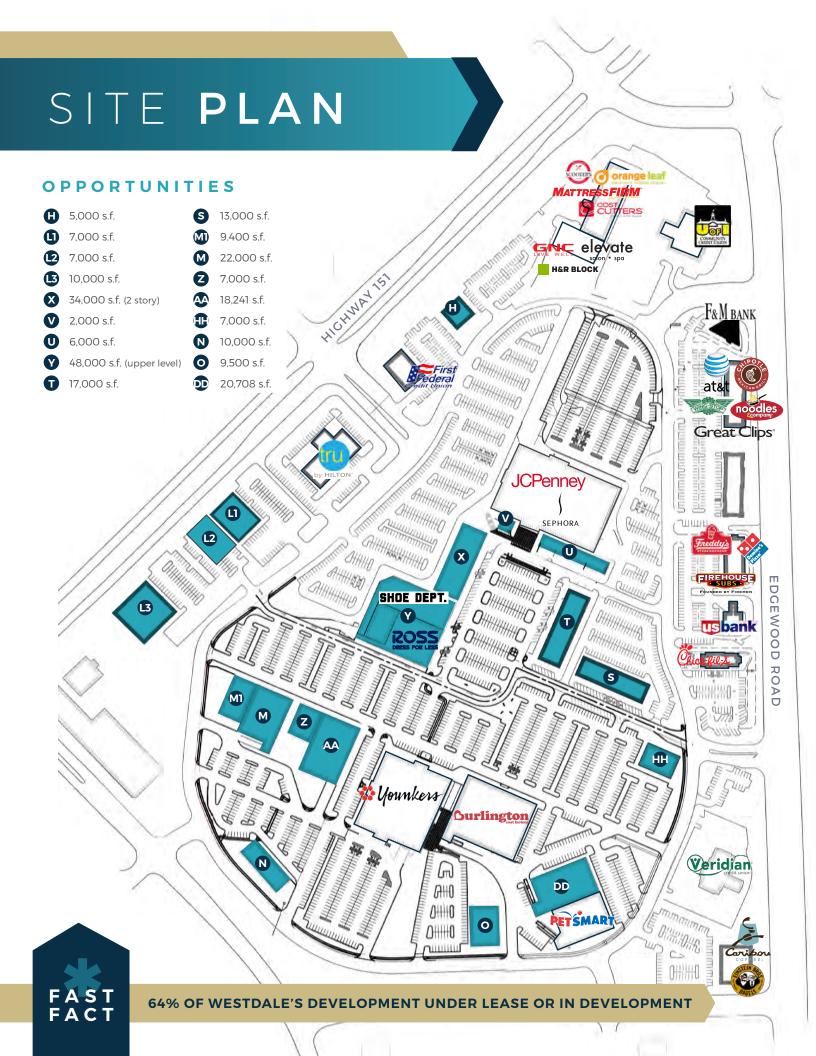

## ONLY ONE ANCHOR OPPORTUNITY REMAINING

Opportunities available at the 72-acre, \$90 MM redevelopment of Westdale Mall

Join newly renovated anchor tenants Younkers and JCPenney and new additions: Ross Dress for Less, Shoe Dept. Encore, Burlington, and PetSmart

#### 735,000 SF (GROSS) AREA IN THE DEVELOPMENT

#### \$90 MILLION INVESTED IN WESTDALE'S TRANSFORMATION