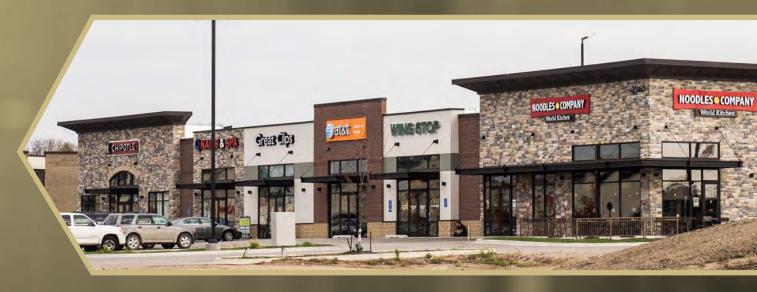

## ONLY ONE ANCHOR OPPORTUNITY REMAINING

Opportunities available at the 72-acre, \$90 MM redevelopment of Westdale Mall

Join newly renovated anchor tenants Younkers and JCPenney and new additions: Ross Dress for Less, Shoe Dept. Encore, Burlington, and PetSmart

Excellent soft goods and home furnishings co-tenancy in heart of SW Cedar Rapids' commercial/retail district

Ease of access via signalized intersections from Edgewood Road and Hwy 151 (more than 50,000 vpd, combined)