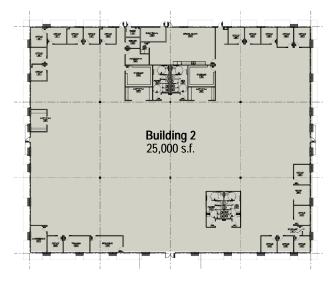

## PROPERTY PROFILE

Building 1 – 2328 West Guadalupe Road

Building 3 – 2290 West Guadalupe Road