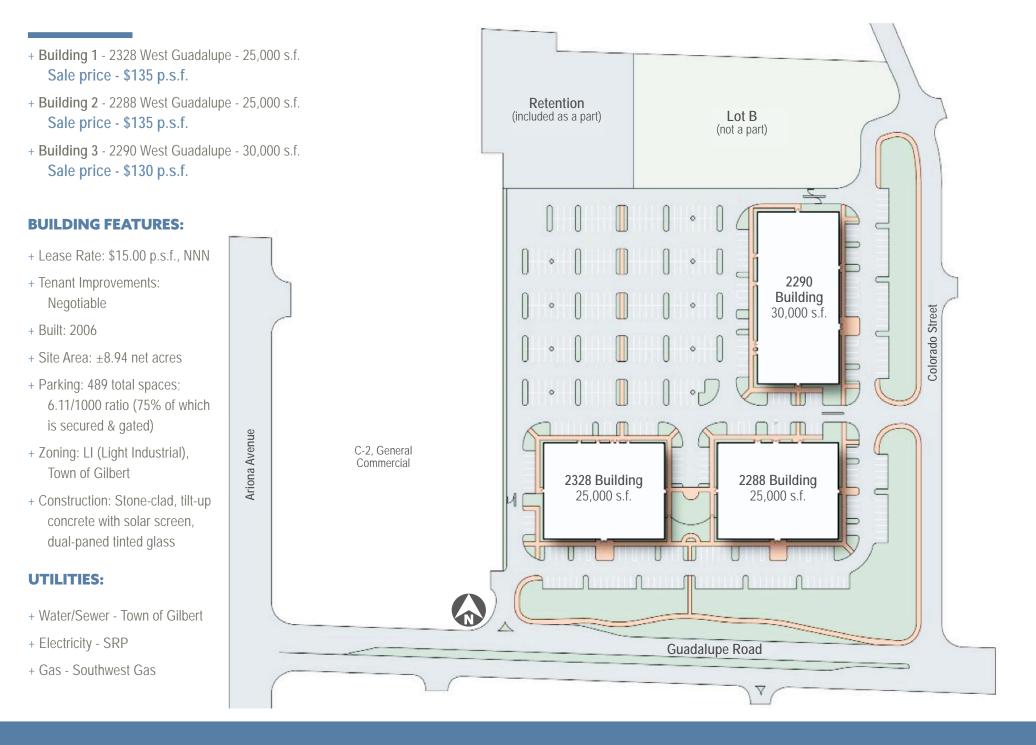

## PROPERTY PROFILE

Building 1 – 2328 West Guadalupe Road

Building 3 – 2290 West Guadalupe Road