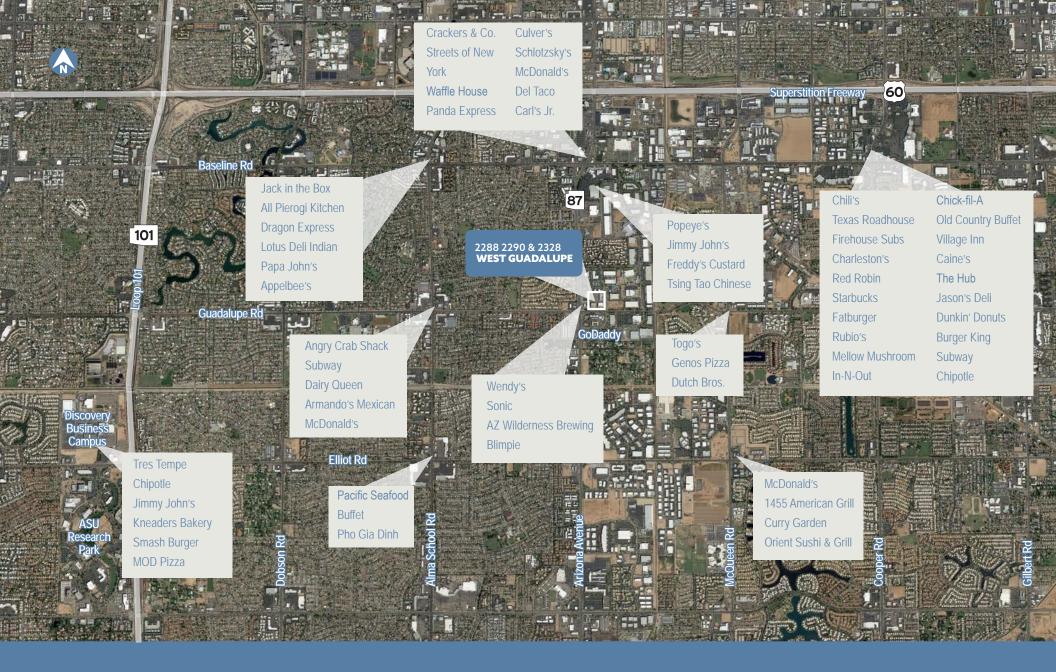

## 2288 2290 & 2328 WEST GUADALUPE

GILBERT, ARIZONA

## FOR SALE OR LEASE





Excellent Freeway Access P

6.11 per 1,000 SF Parking Ratio



## PROPERTY PROFILE



Building 1 – 2328 West Guadalupe Road







Building 3 – 2290 West Guadalupe Road





## For more information:

Mark Gustin SIOR, CCIM Managing Director +1 602 282 6316 mark.gustin@am.ill.com Dave Seeger Managing Director +1 602 282 6317 dave seeger@ill.com Karsten Peterson Managing Director +1 602 282 6318 karsten.peterson@am.ill.co Although information has been obtained from sources deemed reliable, neither Owner nor JLL makes any guarantees, warranties or representations, express or implied, as to the completeness or accuracy as to the information contained herein. Any projections, opinions, assumptions or estimates used are for example only. There may be differences between projected and actual results, and those differences may be material. The Property may be withdrawn without notice. Neither Owner nor JLL accepts any liability for any loss or damage suffered by any