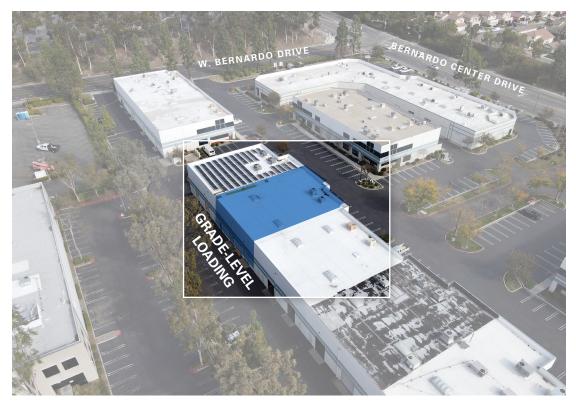

### Rancho Pacifica Center

± 6,060 SF For Lease

15936 BERNARDO CENTER DRIVE SAN DIEGO, CA 92127

### **Property Details:**

-6,060 SF Class B Light Manufacturing Building

-40% Office/60% Warehouse

-Functional improvements

-Two (2) Grade-Level Loading Doors

-400 amp/277-480v/3phase

-Excellent natural light

-Excellent Freeway Access (I-15)

-Walking Distance to Amenities

-Zoning: IP-2-1

Lease Rate: \$1.40/SF NNN

## For Lease | ± 6,060 SF

15936 Bernardo Center Drive, San Diego, CA 92127

W. BERNARDO DRIVE

SITE

For information, please contact: