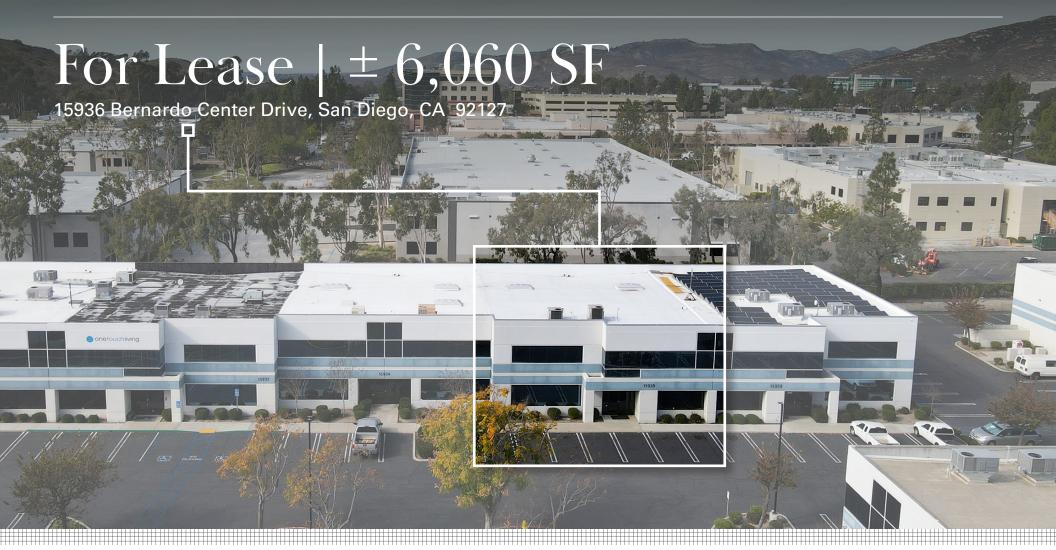

### Rancho Pacifica Center

± 6,060 SF For Lease

15936 BERNARDO CENTER DRIVE SAN DIEGO, CA 92127

## For Lease $\mid \pm 6,060 \text{ SF}$

15936 Bernardo Center Drive, San Diego, CA 92127