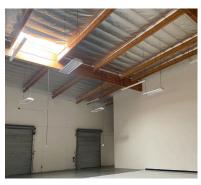

### **Property Details:**

-6,060 SF Class B Light Manufacturing Building

-40% Office/60% Warehouse

-Functional improvements

-Two (2) Grade-Level Loading Doors

-400 amp/277-480v/3phase

-Excellent natural light