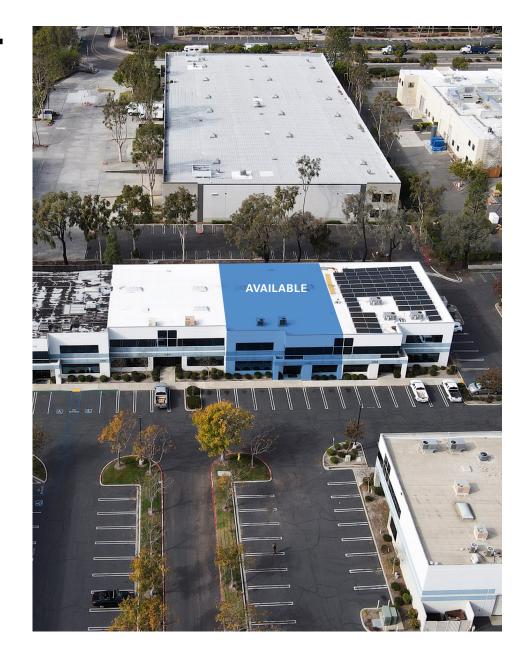

### **Property Details:**

-6,060 SF Class B Light Manufacturing Building

-40% Office/60% Warehouse

-Functional improvements

-Two (2) Grade-Level Loading Doors

-400 amp/277-480v/3phase

-Excellent natural light

-Excellent Freeway Access (I-15)

-Walking Distance to Amenities

-Zoning: IP-2-1

Lease Rate: \$1.40/SF NNN