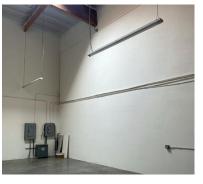

### **Property Details:**

-6,060 SF Class B Light Manufacturing Building

-40% Office/60% Warehouse

-Functional improvements

-Two (2) Grade-Level Loading Doors

-400 amp/277-480v/3phase

-Excellent natural light