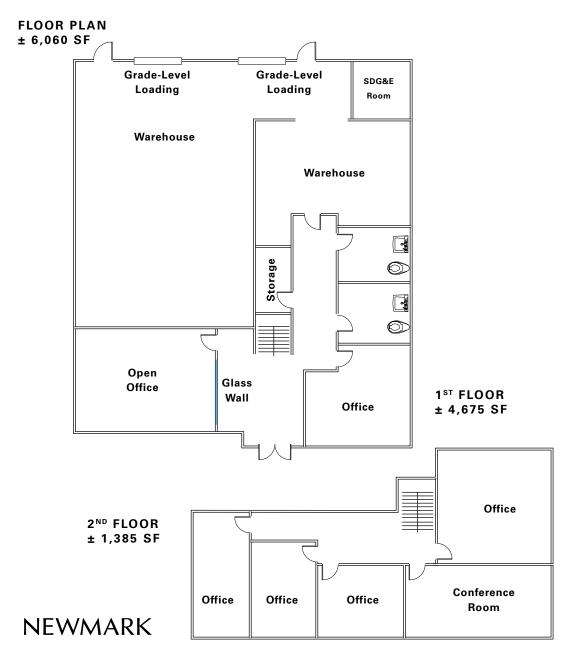

### **Property Details:**

-6,060 SF Class B Light Manufacturing Building

-40% Office/60% Warehouse

-Functional improvements

-Two (2) Grade-Level Loading Doors

-400 amp/277-480v/3phase

-Excellent natural light