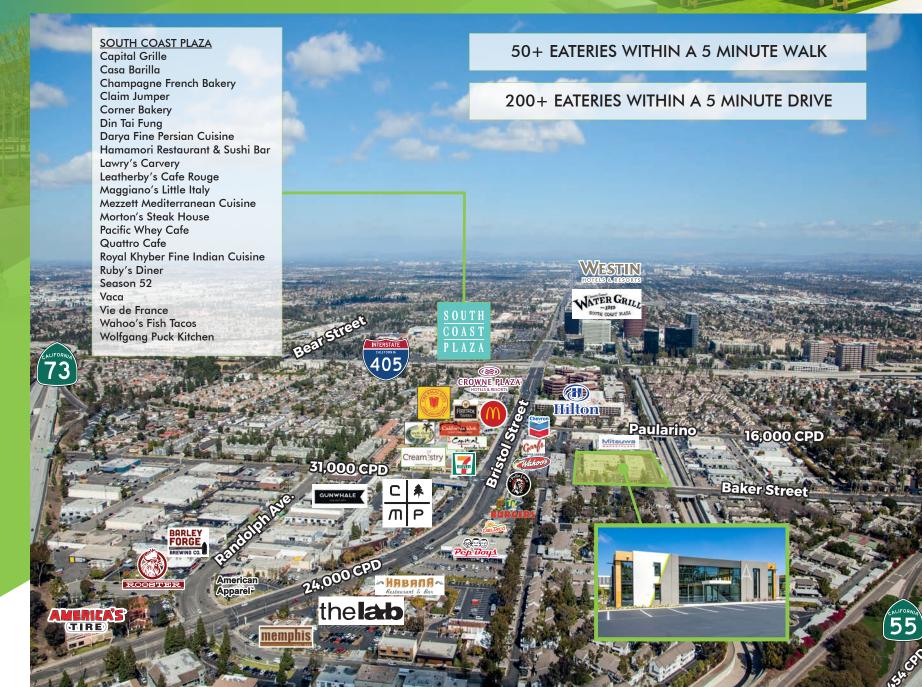

Ample surface parking with individual executive garages

Walking Distance to 250 Eateries

## **Traffic Counts**

| STREET           | CROSS<br>STREET | YEAR<br>COUNT | AVERAGE<br>DAILY |
|------------------|-----------------|---------------|------------------|
| Baker Street     | Bristol Street  | 2018          | 31,000           |
| Paularino Avenue | Bristol Street  | 2018          | 16,000           |
| Costa Mesa Fwy.  | Baker Street    | 2018          | 171,454          |
| Bristol Street   | Randolph Avenue | 2018          | 24,000           |