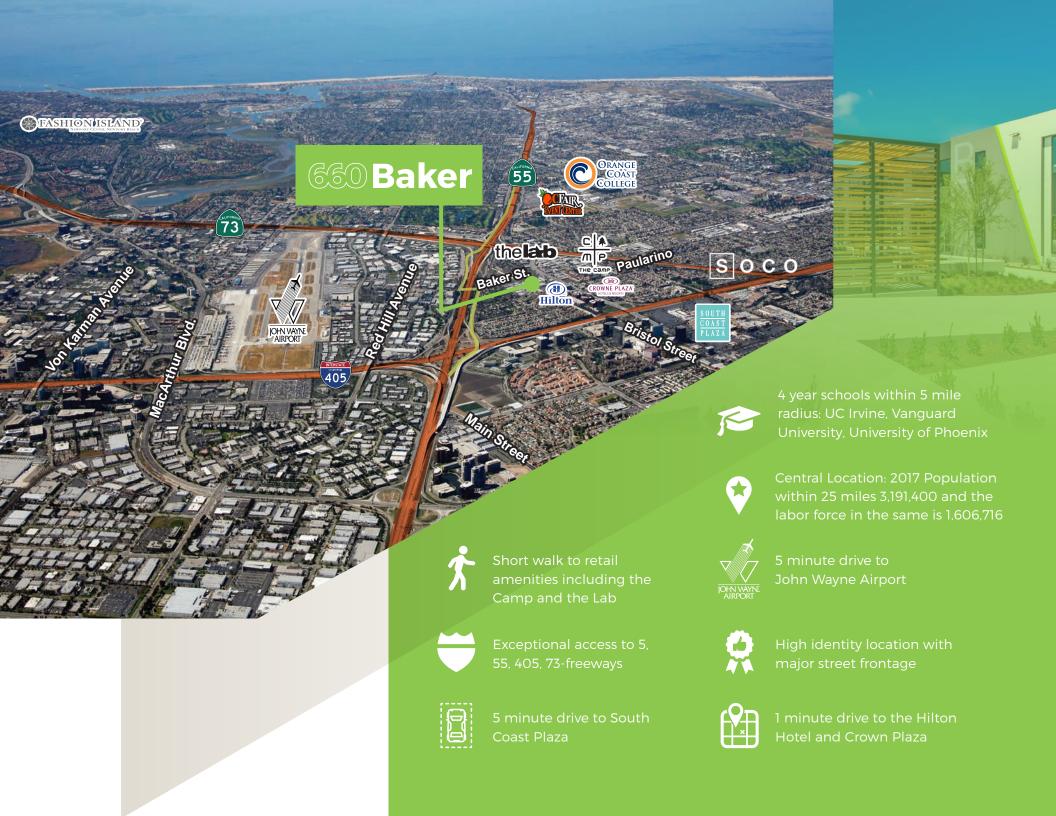

Ample surface parking with individual executive garages

Walking Distance to 250 Eateries

#### **BUILDING D**

**7,910 Square Feet** (Divisible)

|                               | 1 MILE    | 3 MILES   | 5 MILES   |
|-------------------------------|-----------|-----------|-----------|
| 2018 Population               | 17,000    | 171,356   | 587,005   |
| 2022 Projection               | 17,637    | 178,731   | 608,647   |
| 2018 Average Household Income | \$92,122  | \$95,644  | \$97,201  |
| 2018 Average Home Value       | \$660,124 | \$639,185 | \$671,626 |