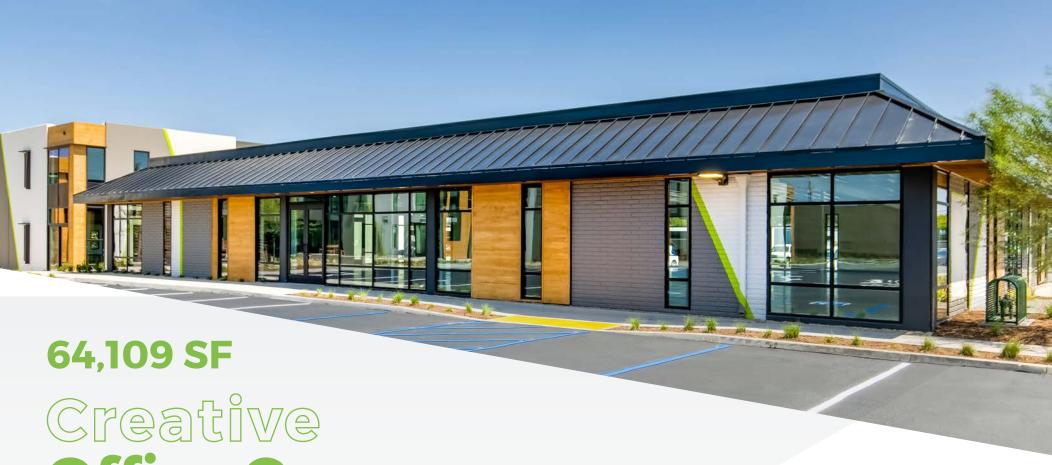

**NEW CREATIVE OFFICE CAMPUS** 

# 660 Baker

COSTA MESA

**CBRE** 



Creative space



High identity exterior signage program



Beautiful outdoor work spaces with upscale furnishings and barbecues



Flexible configuration for full campus users or individual suites



Ample surface parking with individual executive garages



Walking Distance to 250 Eateries



### Site Plan



**Multiple Signage Opportunities** 

**BAKER ST** 



# Office Campus Now Complete!

#### **BUILDING A**

14,543 Square Feet (Divisible)

First Floor: 7,792 SF Second Floor: 6,751 SF

#### **BUILDING B**

20,702 Square Feet (Divisible)

First Floor: 10,278 SF Second Floor: 10,424 SF

#### **BUILDING C**

20,954 Square Feet (Divisible)

First Floor: 10,571 SF Second Floor: 10,383 SF

#### **BUILDING D**

**7,910 Square Feet** (Divisible)







|                               | 1 MILE    | 3 MILES   | 5 MILES   |
|-------------------------------|-----------|-----------|-----------|
| 2018 Population               | 17,000    | 171,356   | 587,005   |
| 2022 Projection               | 17,637    | 178,731   | 608,647   |
| 2018 Average Household Income | \$92,122  | \$95,644  | \$97,201  |
| 2018 Average Home Value       | \$660,124 | \$639,18