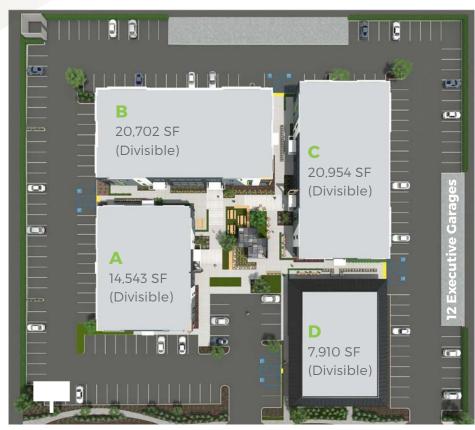

### Site Plan

**Multiple Signage Opportunities** 

**BAKER ST** 

#### **BUILDING A**

14,543 Square Feet (Divisible)

First Floor: 7,792 SF Second Floor: 6,751 SF

#### **BUILDING B**

20,702 Square Feet (Divisible)

First Floor: 10,278 SF Second Floor: 10,424 SF

#### **BUILDING C**

20,954 Square Feet (Divisible)

First Floor: 10,571 SF Second Floor: 10,383 SF

#### **BUILDING D**

**7,910 Square Feet** (Divisible)

|                               | 1 MILE    | 3 MILES   | 5 MILES   |
|-------------------------------|-----------|-----------|-----------|
| 2018 Population               | 17,000    | 171,356   | 587,005   |
| 2022 Projection               | 17,637    | 178,731   | 608,647   |
| 2018 Average Household Income | \$92,122  | \$95,644  | \$97,201  |
| 2018 Average Home Value       | \$660,124 | \$639,185 | \$671,626 |