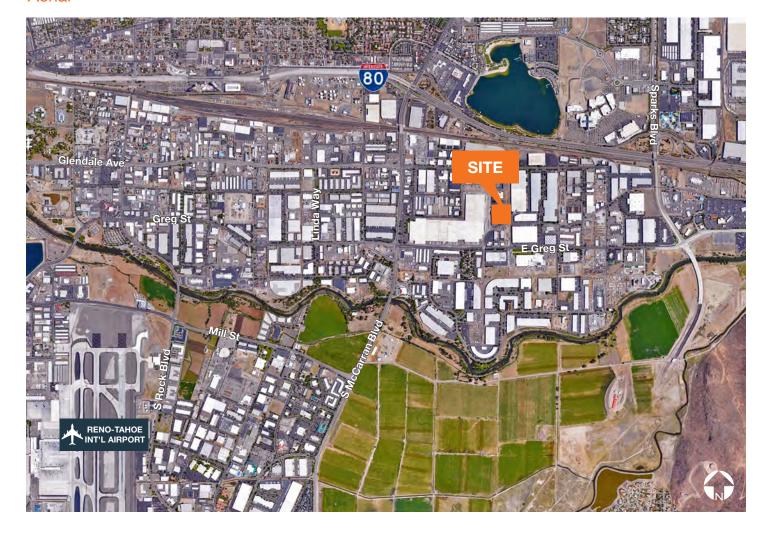

## **Available For Lease**



kiddermathews.com

## Lease Price: \$0.55/SF

±15.050 SF warehouse

±1,295 SF office

1 drive-in door | 3 dock-high doors

200 amps | 480 volts | 3-phase power (TBV)

20' x 50' column spacing

Estimated NNN's: \$0.08/SF

Sublease expiration date: 12/31/22

#### Contact

Steve Kucera, ccim 775.470.8866 skucera@kiddermathews.com Mike Nevis, SIOR, CCIM 775.470.8855 mnevis@kiddermathews.com



### Site Plan



# For Lease

## **Property Features**

24' clear height

Front loading

.33/3,000 sprinkler rating

Built in 1978

Zoned Industrial (I)

Parcel #: 034-330-09



### **Aerial**







## For Lease

### **Transportation**

| GROUND                   |            |
|--------------------------|------------|
| Reno-Tahoe Int'l Airport | 4.6 miles  |
| Reno-Stead FBO           | 15.1 miles |
| UPS Regional             | 3.1 miles  |
| FedEx Express            | 2.7 miles  |
| FedEx Ground             | 2.6 miles  |
| FedEx LTL                | 2.1 miles  |

## **Nevada State Incentives**

No state, corporate or personal income tax

No estate tax, no inventory tax, no unitary tax, no franchise tax

Right-to-work state

Moderate real estate costs

Low workers' compensation rates



### Demographics

| 2017          | 3 mi     | 5 mi     | 10 mi    |
|---------------|----------|----------|----------|
| Population    | 55,272   | 186,849  | 378,638  |
| Households    | 21,