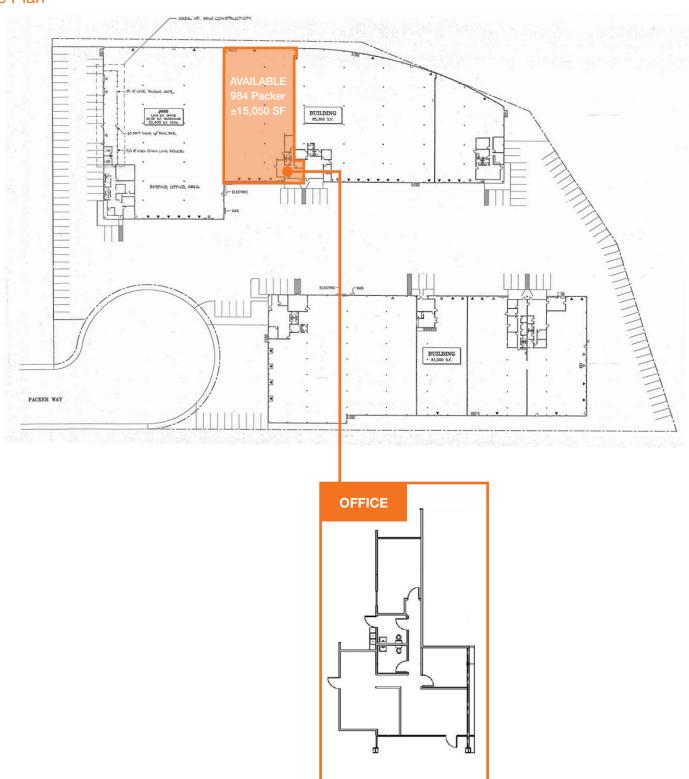

### Site Plan

## Lease Price: \$0.55/SF

±15.050 SF warehouse

±1,295 SF office

1 drive-in door | 3 dock-high doors

200 amps | 480 volts | 3-phase power (TBV)

20' x 50' column spacing

Estimated NNN's: \$0.08/SF

Sublease expiration date: 12/31/22