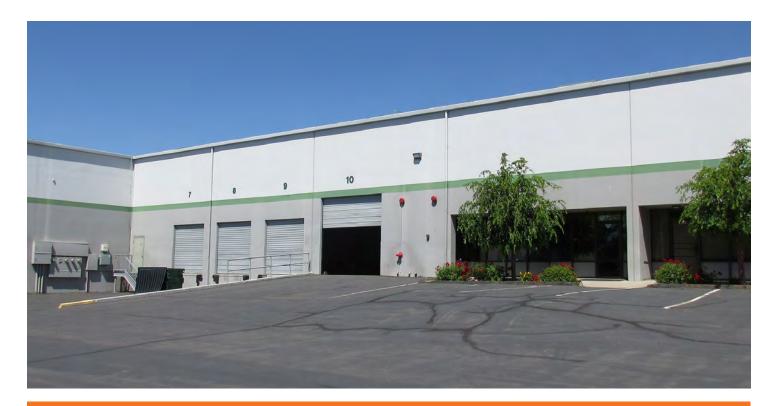

# For Lease

## Lease Price: \$0.55/SF

±15.050 SF warehouse

±1,295 SF office

1 drive-in door | 3 dock-high doors

200 amps | 480 volts | 3-phase power (TBV)

20' x 50' column spacing

Estimated NNN's: \$0.08/SF

Sublease expiration date: 12/31/22

## **Property Features**

24' clear height

Front loading

.33/3,000 sprinkler rating

Built in 1978

Zoned Industrial (I)

Parcel #: 034-330-09