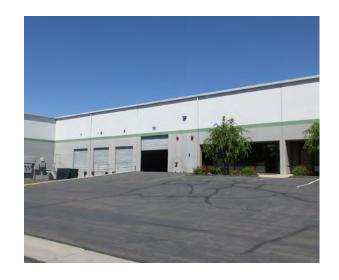

## For Lease

## Lease Price: \$0.55/SF

±15.050 SF warehouse

±1,295 SF office

1 drive-in door | 3 dock-high doors

200 amps | 480 volts | 3-phase power (TBV)

20' x 50' column spacing

Estimated NNN's: \$0.08/SF

Sublease expiration date: 12/31/22

## **Property Features**

24' clear height

Front loading

.33/3,000 sprinkler rating

Built in 1978

Zoned Industrial (I)

Parcel #: 034-330-09