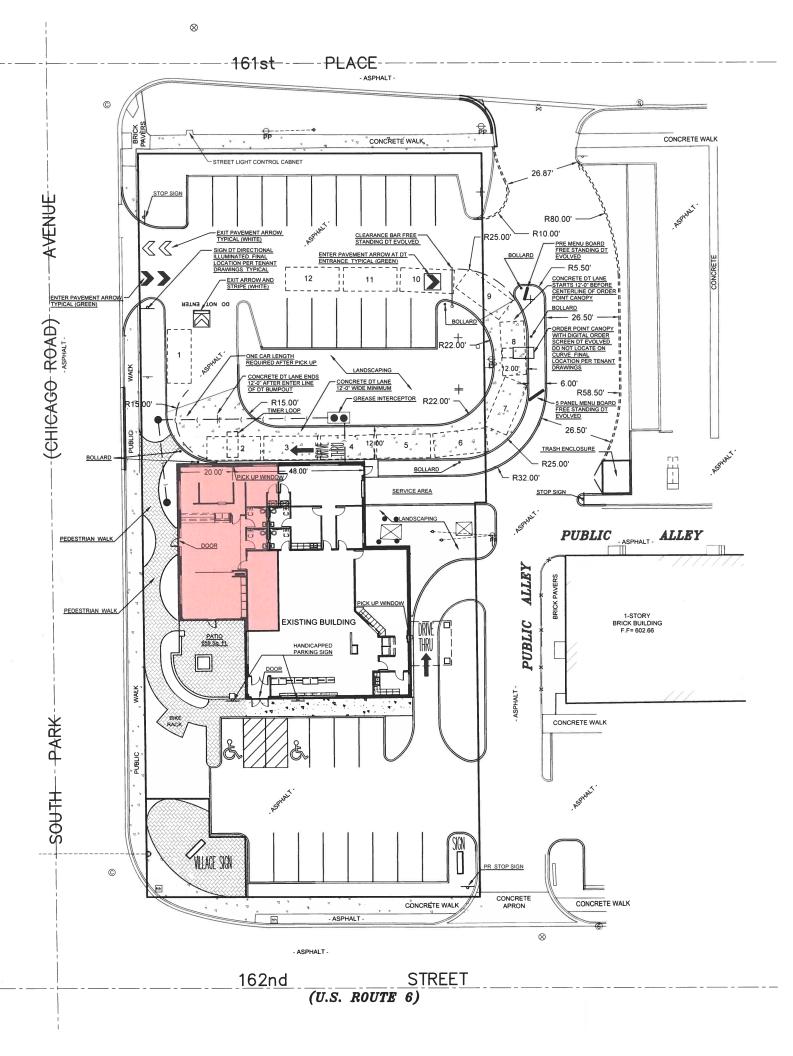

#### **PROPERTY HIGHLIGHTS**

- Two spaces for lease
- Located at the corner of South Park Avenue and 162nd Street

#### **AVAILABLE SPACES**

| SPACE  | LEASE RATE    | SIZE (SF) | County: |
|--------|---------------|-----------|---------|
| Unit 1 | \$35.00 SF/yr | 2,075 SF  |         |
| Unit 2 | \$35.00 SF/yr | 3,994 SF  |         |