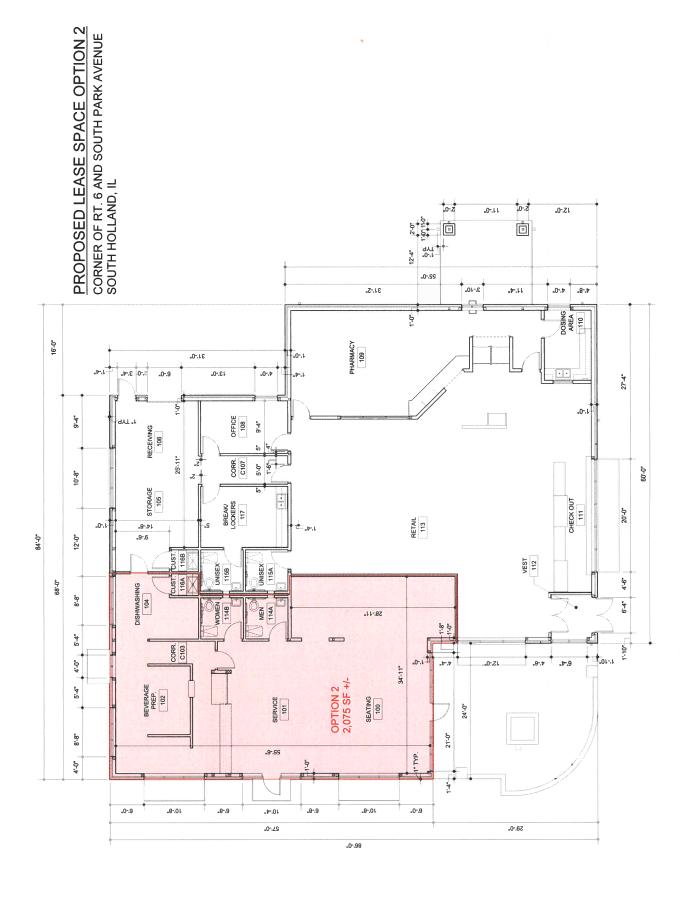

#### **PROPERTY HIGHLIGHTS**

- Two spaces for lease
- Located at the corner of South Park Avenue and 162nd Street

| SALE PRICE                                | NEGOTIABLE       |
|-------------------------------------------|------------------|
| <b>OFFERING SUMMARY</b><br>Building Size: | 6,069 SF         |
| Available SF:                             | 2,075 - 3,994 SF |
| County:                                   | Cook             |

#### **AVAILABLE SPACES**

| SPACE  | LEASE RATE    | SIZE (SF) | County: |
|--------|---------------|-----------|---------|
| Unit 1 | \$35.00 SF/yr | 2,075 SF  |         |
| Unit 2 | \$35.00 SF/yr | 3,994 SF  |         |