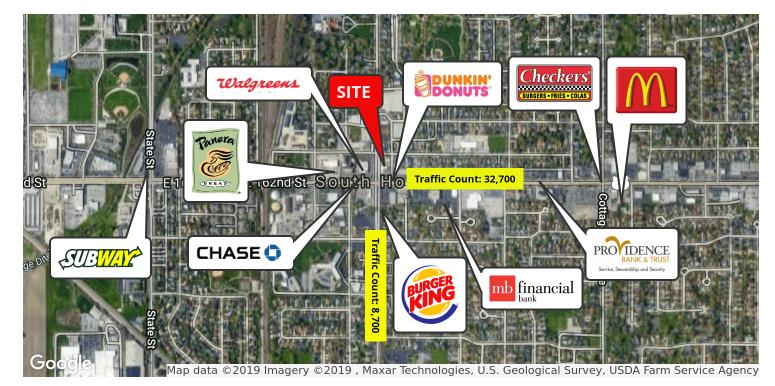

#### **PROPERTY HIGHLIGHTS**

- Two spaces for lease
- Located at the corner of South Park Avenue and 162nd Street