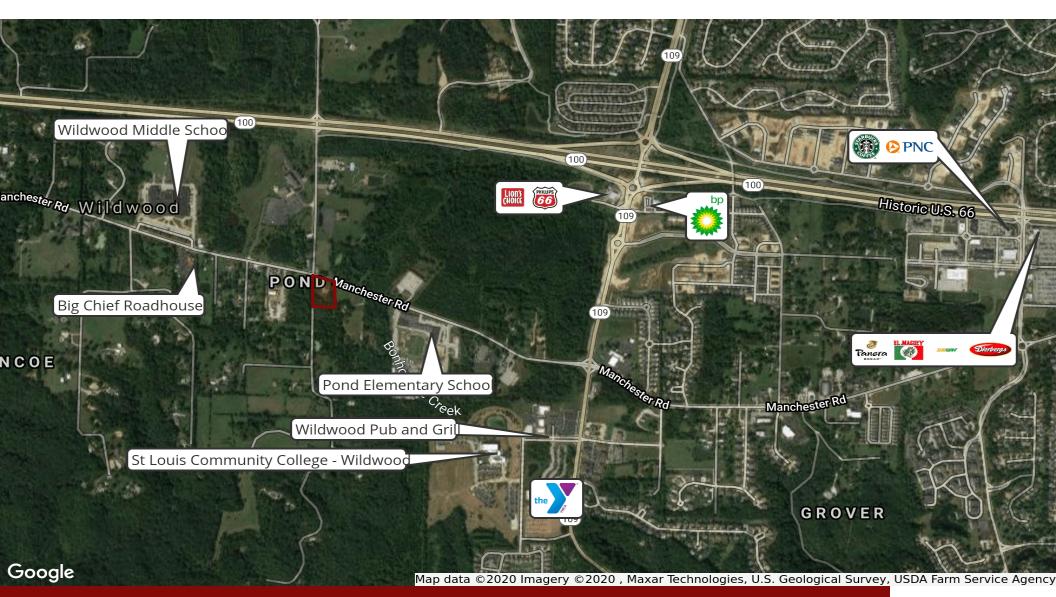

ossibilities are endless! Call us today for additional information!

| SPACES                    | LEASE RATE | SPACE SIZE |
|---------------------------|------------|------------|
| 17250 Old Manchester Road | Negotiable | 2,300 SF   |





The information contained herein is not warranted, although it has been obtained from the owner/landlord of the subject property or from other sources that RL Jones Properties, LLC. deemed reliable, and is subject to change without notice. Owner/Landlord and RL Jones Properties, LLC. make no representations as to the environmental condition of the subject property and recommend tenant's independent investigation. All information should be verified prior to purchase or lease.

LOCATION MAPS

POND INN, LLC

17250 OLD MANCHESTER ROAD, WILDWOOD, MO 63040





ADDITIONAL PHOTOS

## POND INN, LLC

17250 OLD MANCHESTER ROAD, WILDWOOD, MO 63040





#### DEMOGRAPHICS MAP & REPORT

## POND INN, LLC

### 17250 OLD MANCHESTER ROAD, WILDWOOD, MO 63040

| 1 MILE    | 5 MILES                                                                 | 10 MILES                                                                                                    |
|-----------|-------------------------------------------------------------------------|-------------------------------------------------------------------------------------------------------------|
| 722       | 19,209                                                                  | 94,669                                                                                                      |
| 39.9      |