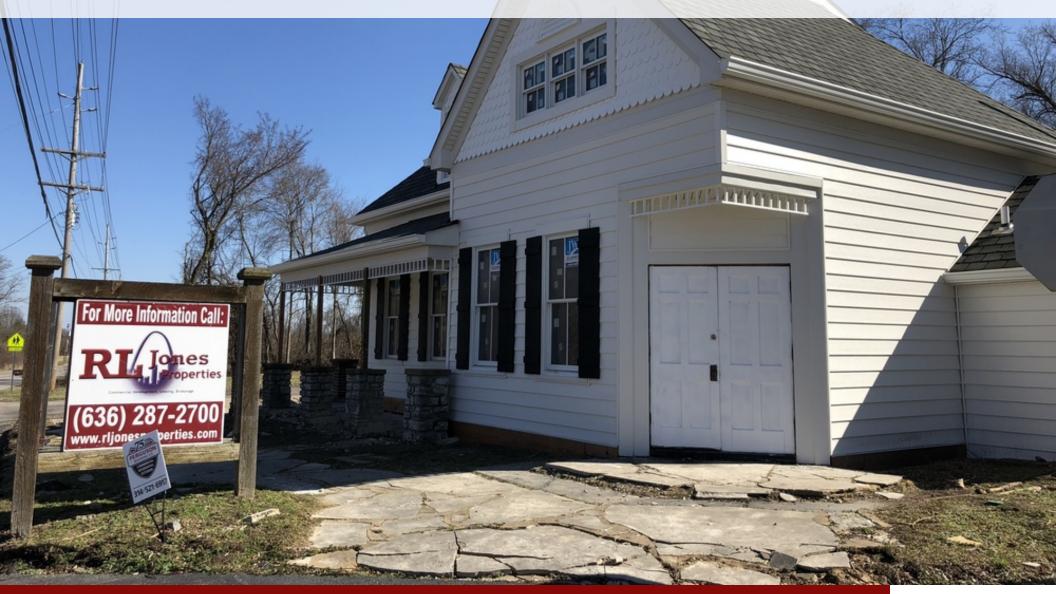

# POND INN, LLC

17250 OLD MANCHESTER ROAD, WILDWOOD, MO 63040

EXECUTIVE SUMMARY

POND INN, LLC

17250 OLD MANCHESTER ROAD, WILDWOOD, MO 63040

### **PROPERTY OVERVIEW**

Former restaurant, well known location, would make another great restaurant site, event venue, brewery, butcher market. Plenty of land to add a garden, barn, etc. The possibilities are endless! Call us today for additional information!