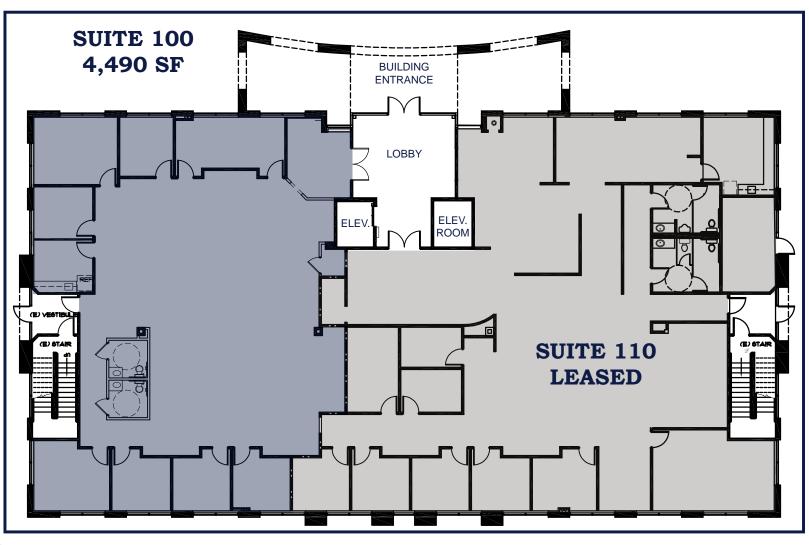

# Availability

36310 INLAND VALLEY DRIVE WILDOMAR, CA 92595

| NORTH BUILDING: 36310 INLAND VALLEY DRIVE |        |              |                                                                     |
|-------------------------------------------|--------|--------------|---------------------------------------------------------------------|
| SUITE                                     | SF     | RATE         | DESCRIPTION                                                         |
| 100                                       | ±4,490 | \$1.35 NNN** | Plug and play office space opportunity. See floor plan for details. |

Medical Uses Permitted.

Tenant responsible for premises janitorial and electricity.

\*\*NNN's currently estimated at \$0.45 psf per month.

Rev.01/24/18

Please Contact Agent for Touring Instructions