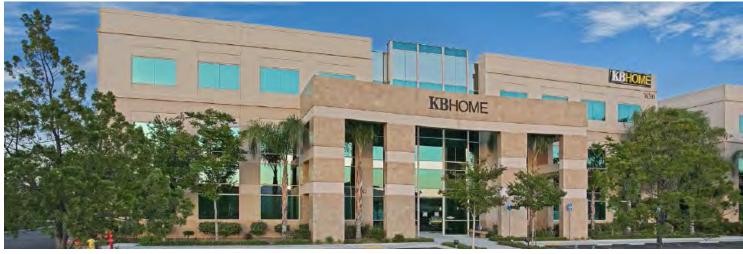

### **STONEBRIDGE PROFESSIONAL CENTER** is

conveniently located off Clinton Keith Road & Interstate 15 in the city of Wildomar, Southwest Riverside County. 3-story Class "A" Office building of 30,000 square feet. The 36310 (North) Building is currently general office with the 2nd and 3rd floors occupied by KB Home.

### PROPERTY FEATURES:

- 3-story Class "A" Office Building.
- Located directly across from Inland Valley Medical Center Hospital.
- Building is visible from Interstate 15 freeway with close and convenient access. Interstate 215 is approximately 3 miles East from Stonebridge Professional Center.