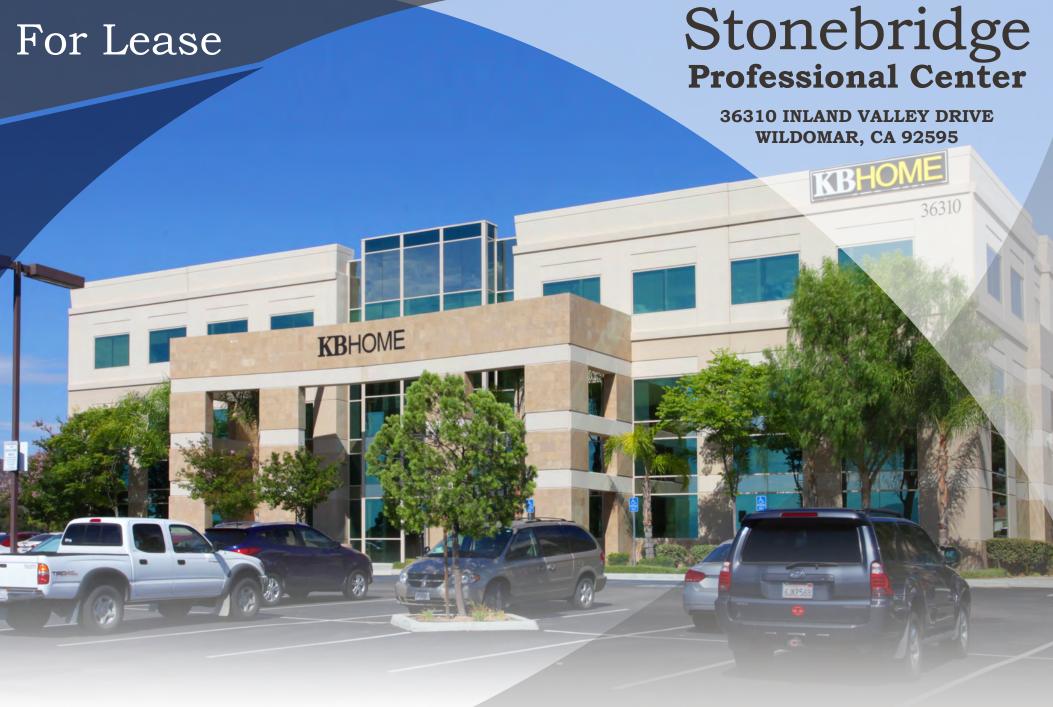

### **STONEBRIDGE PROFESSIONAL CENTER** is

conveniently located off Clinton Keith Road & Interstate 15 in the city of Wildomar, Southwest Riverside County. 3-story Class "A" Office building of 30,000 square feet. The 36310 (North) Building is currently general office with the 2nd and 3rd floors occupied by KB Home.

### PROPERTY FEATURES:

- 3-story Class "A" Office Building.
- Located directly across from Inland Valley Medical Center Hospital.
- Building is visible from Interstate 15 freeway with close and convenient access. Interstate 215 is approximately 3 miles East from Stonebridge Professional Center.

# Stonebridge Professional Center

36310 INLAND VALLEY DRIVE WILDOMAR, CA 92595