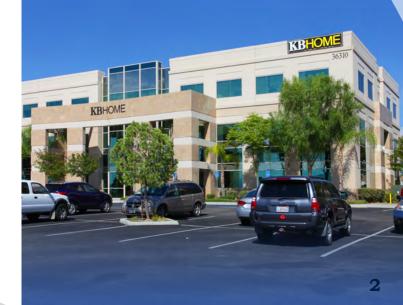

### **STONEBRIDGE PROFESSIONAL CENTER** is

conveniently located off Clinton Keith Road & Interstate 15 in the city of Wildomar, Southwest Riverside County. 3-story Class "A" Office building of 30,000 square feet. The 36310 (North) Building is currently general office with the 2nd and 3rd floors occupied by KB Home.

## Location