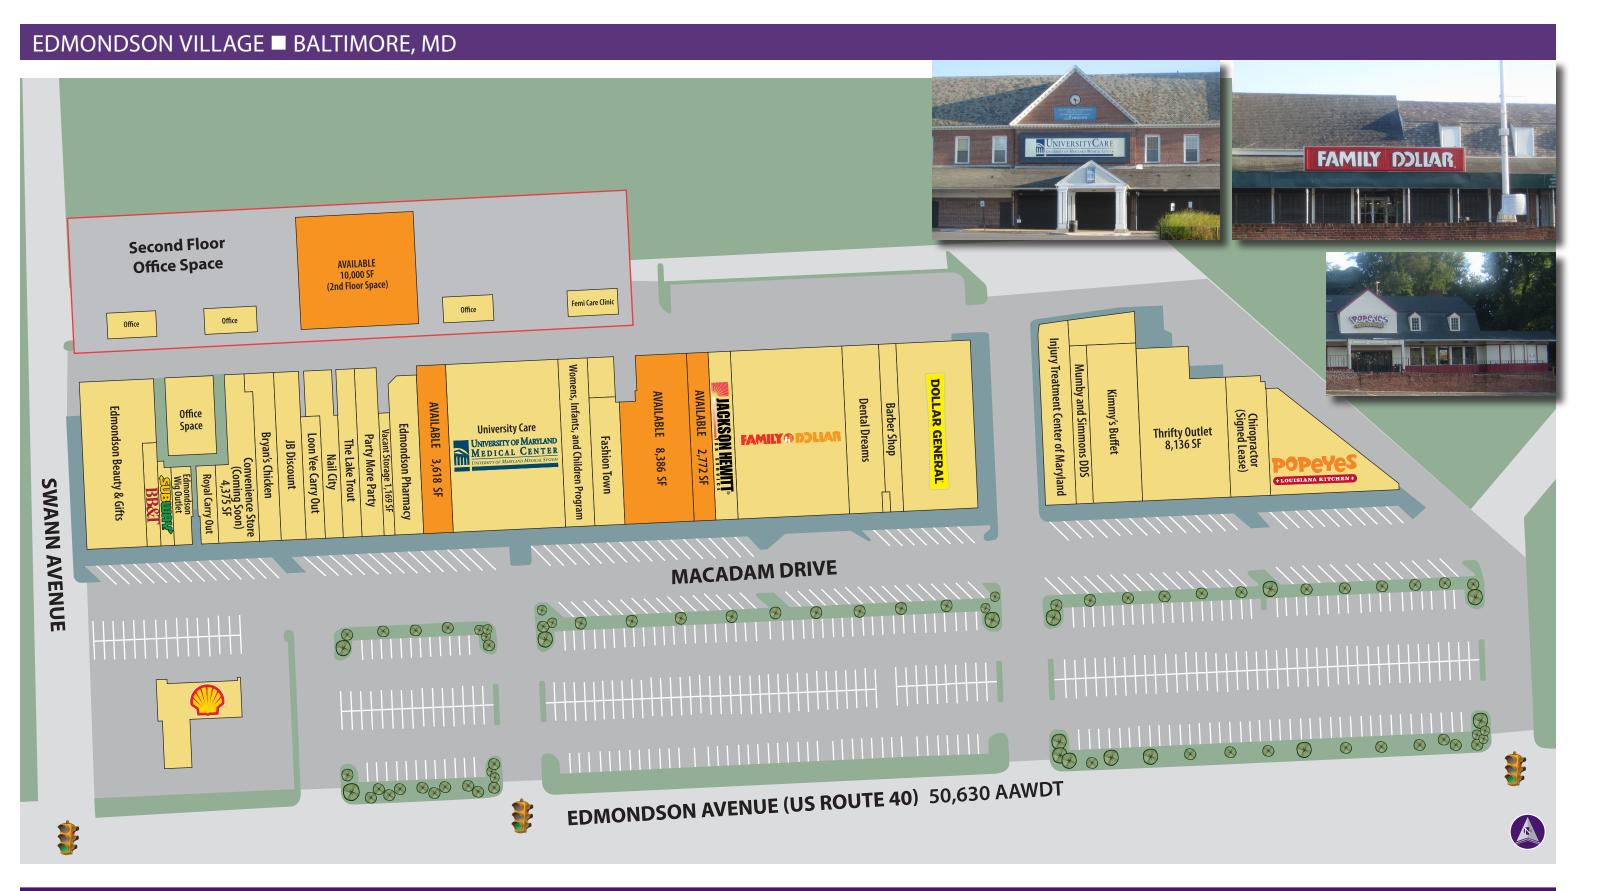

# Edmondson Village

8,386 SF & 2,722 SF (can be combined) 3,618 SF Medical Suite with 11 Exam Rooms

WASHINGTON, DC 
BALTIMORE, MD