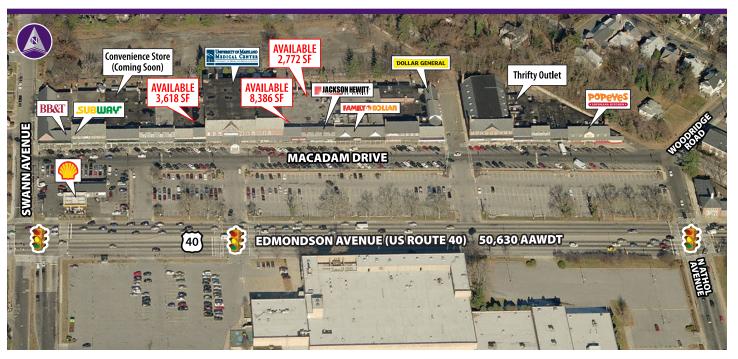

# Edmondson Village

8,386 SF & 2,722 SF (can be combined) 3,618 SF Medical Suite with 11 Exam Rooms

WASHINGTON, DC 
BALTIMORE, MD