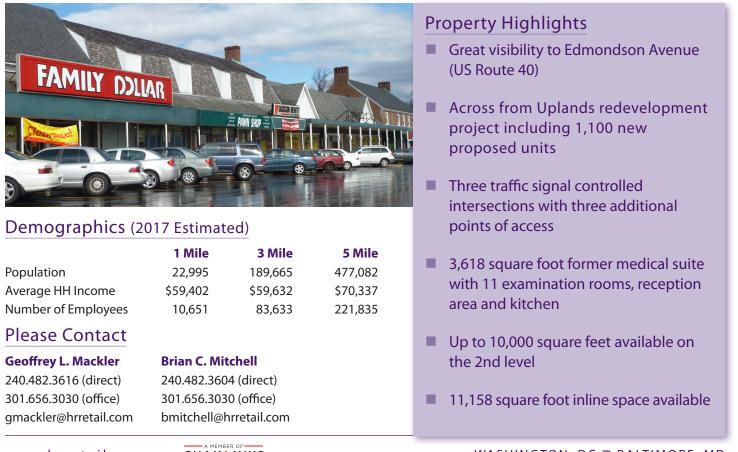

BALTIMORE, MD

|                   | 1 Mile   | 3 Mile   |  |
|-------------------|----------|----------|--|
| oulation          | 22,995   | 189,665  |  |
| erage HH Income   | \$59,402 | \$59,632 |  |
| mber of Employees | 10,651   | 83,633   |  |
|                   |          |          |  |