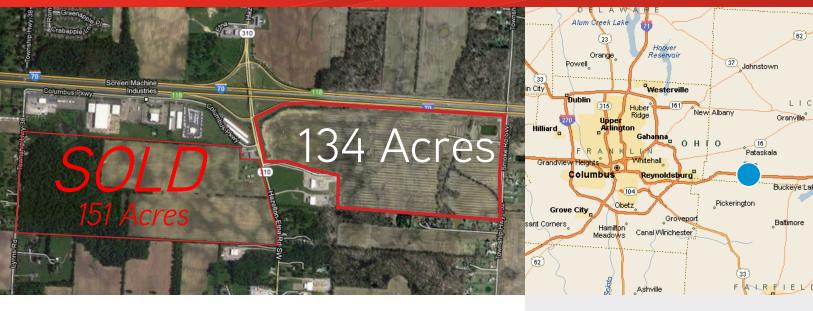

#### I-70 & SR 310 > Land

Greater Columbus industrial development opportunity with immediate access to heavily traveled, major highway (Interstate 70).

## **Property Amenities**

- > 134 acres of industrial and commercial land available for sale
- > Direct access to I-70 via newly improved interchange at SR-310
- > Possible retail opportunities
- > All utilities including water and sewer at site
- > Available for sale or will build-to-suit
- > CRA Zone eligible for real property tax abatement
- > Zoned M1 and AB
- > Preliminary surveys and engineering studies are complete
- > New Class A distribution park planned west of SR-310
- > New Amazon DC opened 2017 utilizing this interchange

### **Property Overview**

Acreage: 134 acres

Asking Price: Starting at \$45,000/Acre

Please call agent for details

This document has been prepared by Colliers International for advertising and general information only. Colliers International makes no guarantees, representations or warranties of any kind, expressed or implied, regarding the information including, but not limited to, warranties of content, accuracy and reliability. Any interested party should undertake their own inquiries as to the accuracy of the information. Colliers International excludes unequivocally all inferred or implied terms, conditions and warranties arising out of this document and excludes all liability for loss and damages arising there from. This publication is the copyrighted property of Colliers International and/or its licensor(s).