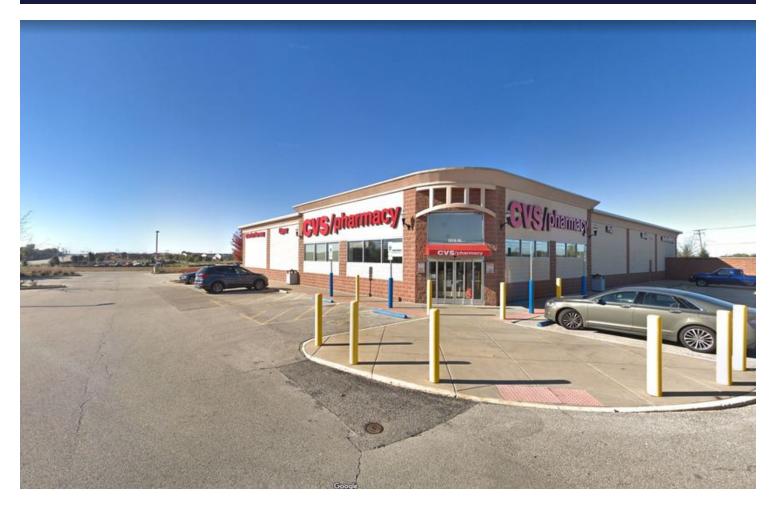

# 1015 W. Orchard Road

North Aurora, IL 60542 | SWC Orchard & Randall

# For Lease

**Retail Property** 

- ±13,225 SF available on at the southwest corner of Orchard & Pandall
- Tremendous visibility and signage potential
- Ample parking available
- Area retailers include The Turf Room, Bulldog Ale House, Aldi, Pet Supplies Plus and more