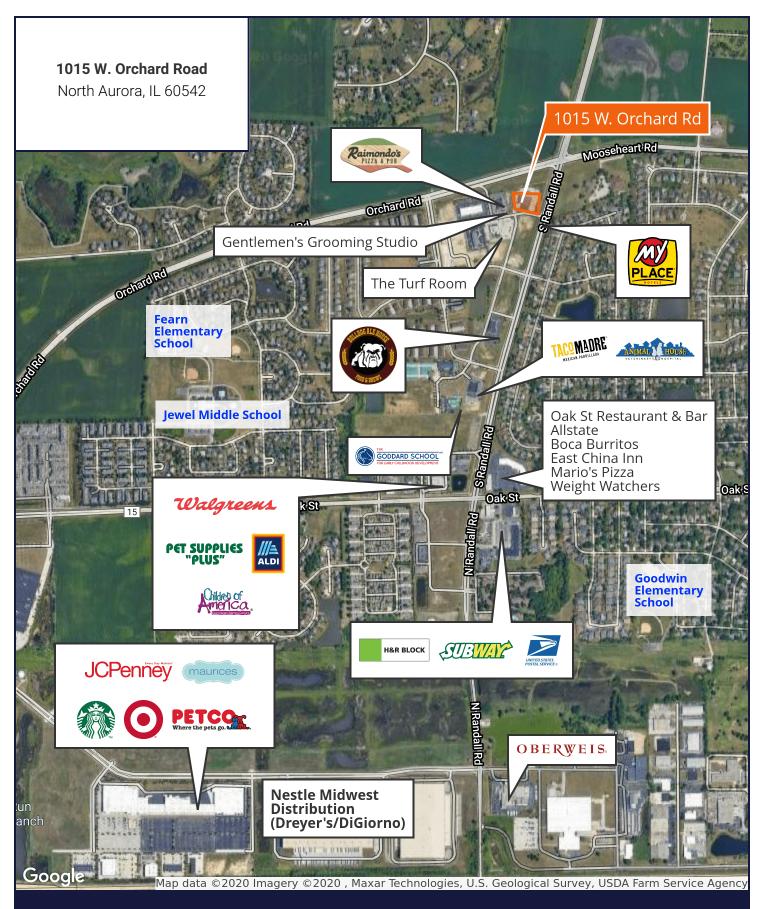

# 1015 W. Orchard Road

North Aurora, IL 60542 | SWC Orchard & Randall

# For Lease

**Retail Property** 

- ±13,225 SF available on at the southwest corner of Orchard & Pandall
- Tremendous visibility and signage potential
- Ample parking available
- Area retailers include The Turf Room, Bulldog Ale House, Aldi, Pet Supplies Plus and more