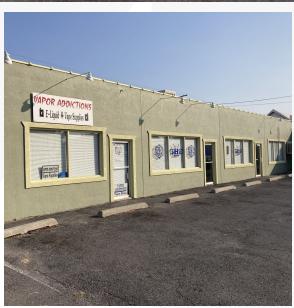

# **Property Highlights**

- 4601 4607 N Nevada Building Total SF: 2,700 SF
- 4601 N Nevada: 650 SF Leased at \$650/Month, New Storefront & Glass/Floors
- 4603 N Nevada: 710 SF Leased at \$750/Month, Remodeled 2014, New Floors, Electrical, Lighting and Storefront
- 4607 N Nevada: 1,340 SF Leased at 1,000/Month, Completely Remodel, Top to Bottom 2015, New Electrical, HVAC, Lighting, Restroom, Storefront & Glass
- 923 E Hoffman: 2,000 SF- Leased at \$1,500/Month
- NOI: \$35,420
- 10 Car Parks Plus Street Parking
- ADT: 22,700
- New Roof 2012
- Corner Lot
- 4,700 SF Total Two Buildings
- · Just South of Wellesley and Nevada Intersection
- Owner is a Licensed Real Estate Broker in the State of Washington