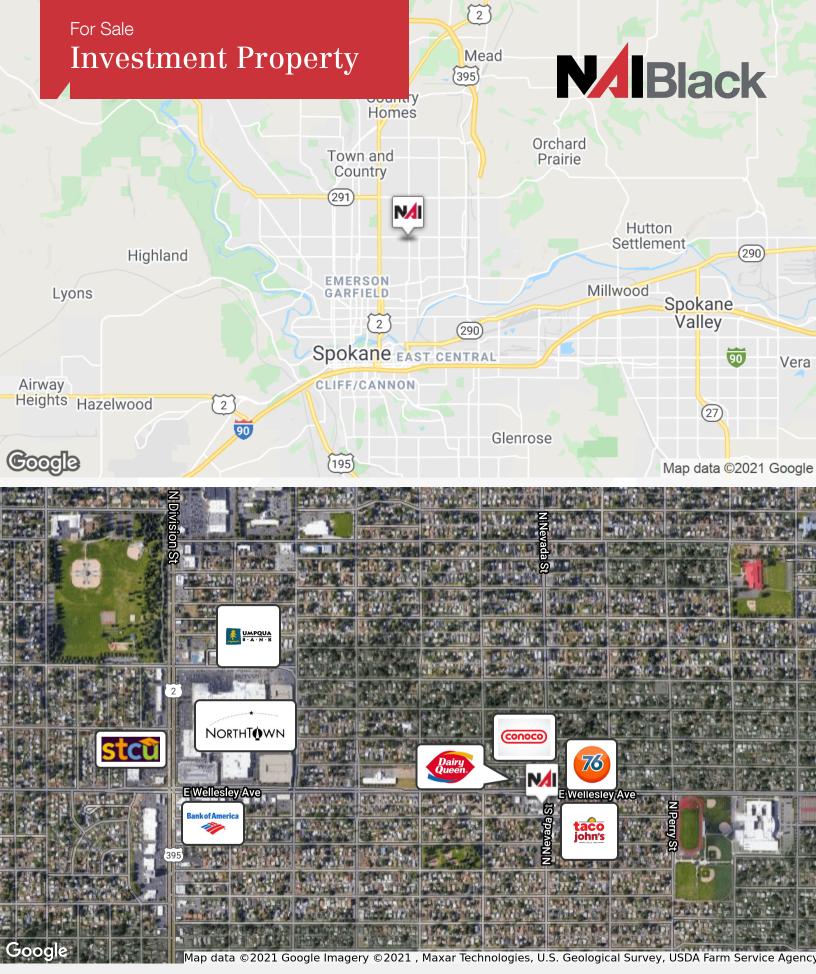

### 4601-4607 N Nevada & 923 E Hoffman

Spokane, Washington 99207

# **Property Highlights**

- 4601 4607 N Nevada Building Total SF: 2,700 SF
- 4601 N Nevada: 650 SF Leased at \$650/Month, New Storefront & Glass/Floors
- 4603 N Nevada: 710 SF Leased at \$750/Month, Remodeled 2014, New Floors, Electrical, Lighting and Storefront
- 4607 N Nevada: 1,340 SF Leased at 1,000/Month, Completely Remodel, Top to Bottom 2015, New Electrical, HVAC, Lighting, Restroom, Storefront & Glass
- 923 E Hoffman: 2,000 SF- Leased at \$1,500/Month
- NOI: \$35,420
- 10 Car Parks Plus Street Parking
- ADT: 22,700
- New Roof 2012
- Corner Lot
- 4,700 SF Total Two Buildings
- · Just South of Wellesley and Nevada Intersection
- Owner is a Licensed Real Estate Broker in the State of Washington