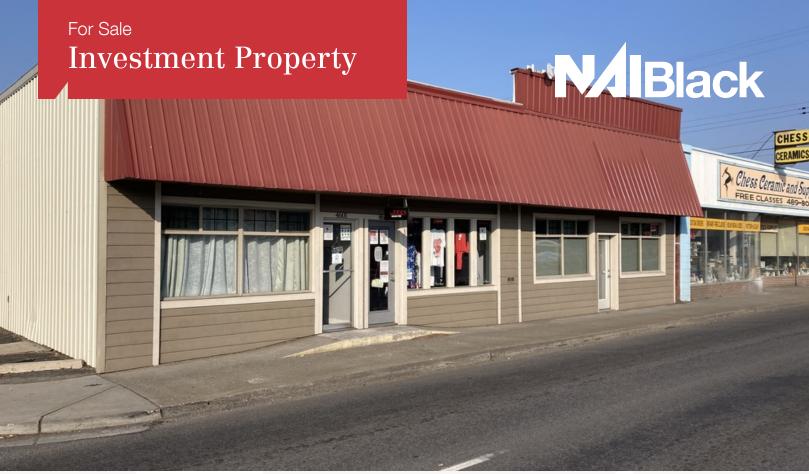

### 4601-4607 N Nevada & 923 E Hoffman

Spokane, Washington 99207

# **Property Highlights**

- 4601 4607 N Nevada Building Total SF: 2,700 SF
- 4601 N Nevada: 650 SF Leased at \$650/Month, New Storefront & Glass/Floors
- 4603 N Nevada: 710 SF Leased at \$750/Month, Remodeled 2014, New Floors, Electrical, Lighting and Storefront
- 4607 N Nevada: 1,340 SF Leased at 1,000/Month, Completely Remodel, Top to Bottom 2015, New Electrical, HVAC, Lighting, Restroom, Storefront & Glass
- 923 E Hoffman: 2,000 SF- Leased at \$1,500/Month
- NOI: \$35,420
- 10 Car Parks Plus Street Parking
- ADT: 22,700
- New Roof 2012
- Corner Lot
- 4,700 SF Total Two Buildings
- · Just South of Wellesley and Nevada Intersection
- Owner is a Licensed Real Estate Broker in the State of Washington

Sale Price: \$442,750

For more information