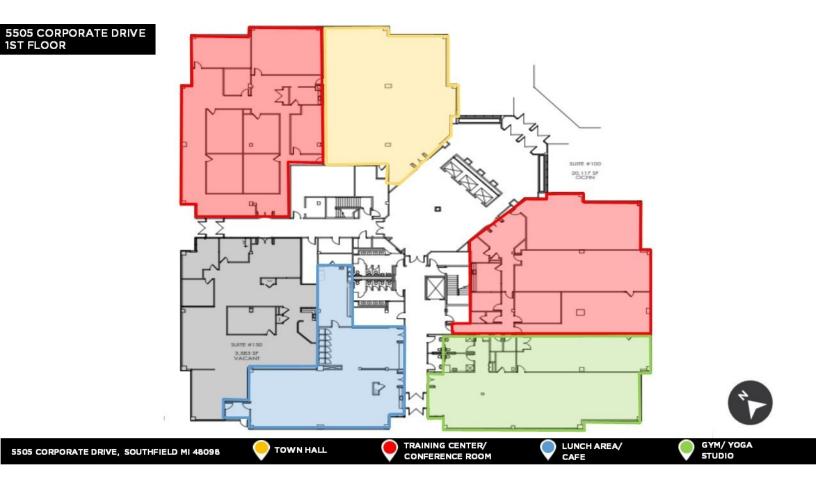

### UP TO ±57,000 SF AVAILABLE

#### **PROPERTY FEATURES:**

- Complete renovation completed in 2018
- 5 story, ±141,000 SF building on 14.2 acres
- New fitness facility with yoga and locker rooms
- New conference facilities and training rooms
- New full service cafeteria
- Dramatic full-height atrium with beautiful glass elevators
- Ideal location for non-profit and government agency
- Parking ratio of 5.37/1,000
- Close proximity to area amenities: hotels, restaurants and shopping centers
- Zoned R-C, research center, for maximum flexibility