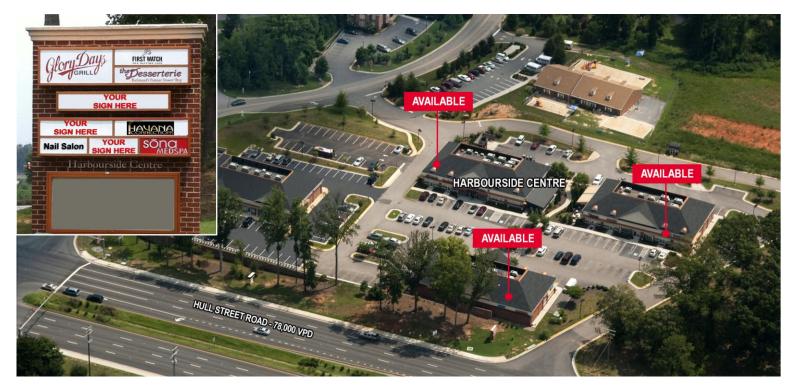

# RETAIL FOR LEASE Harbourside Centre

6151 Harbourside Drive | Chesterfield County, Virginia

### • 1,400 - 1,763 SF AVAILABLE

- Located at the signalized SWC of Hull Street Road and Mockingbird Lane, across from Bone Fish Grill & Wells Fargo
- Excellent Hull Street Road visibility
- Signalized intersection
- High-end amenities
- Hull Street Road 77,000 VPD