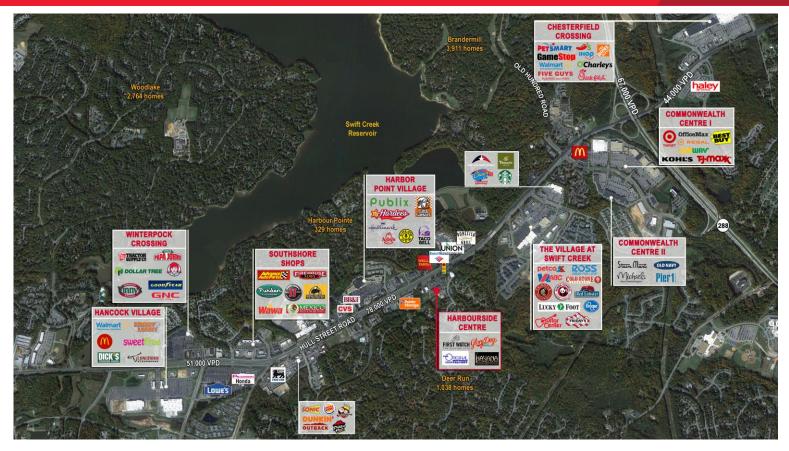

### • 1,400 - 1,763 SF AVAILABLE

- Located at the signalized SWC of Hull Street Road and Mockingbird Lane, across from Bone Fish Grill & Wells Fargo
- Excellent Hull Street Road visibility
- Signalized intersection
- High-end amenities
- Hull Street Road 77,000 VPD