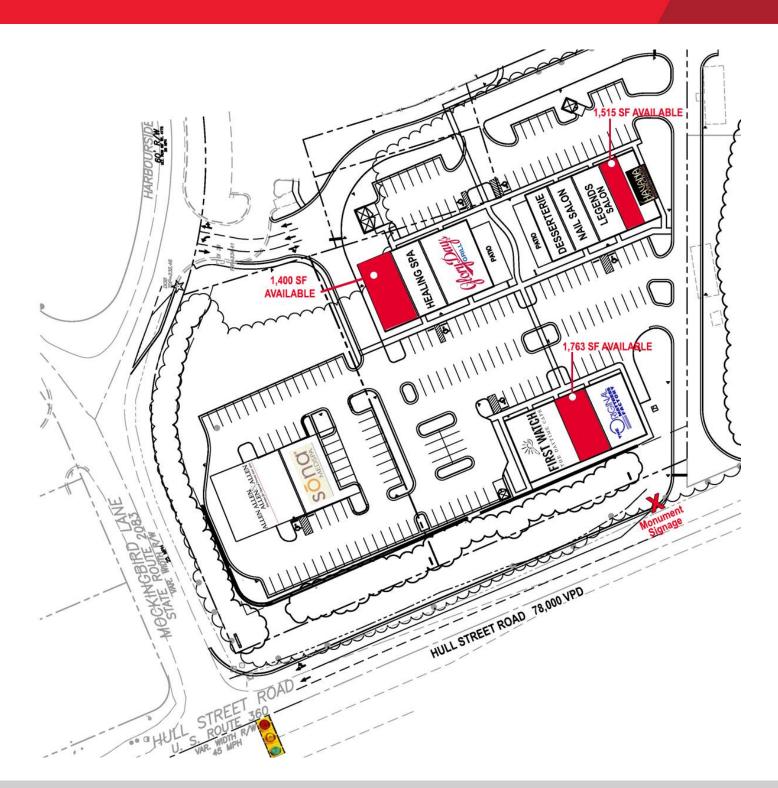

### • 1,400 - 1,763 SF AVAILABLE

- Located at the signalized SWC of Hull Street Road and Mockingbird Lane, across from Bone Fish Grill & Wells Fargo
- Excellent Hull Street Road visibility
- Signalized intersection
- High-end amenities
- Hull Street Road 77,000 VPD