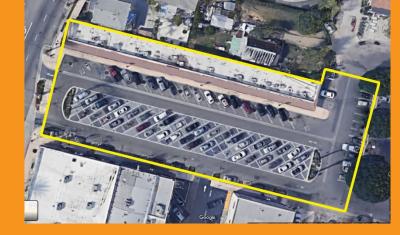

#### **PROPERTY FEATURES**

- Multi-Tenant Retail/Office Building
- City-Owned Parking Lot
- Spaces Available:
  - 704-706: 600 SF (Currently setup as a Hair Salon)
  - 726: 690 SF

•••••

**GM Properties, Inc.** 13305 Penn St., Suite 200 Whittier, CA 90602