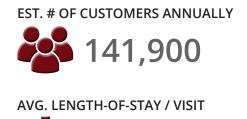

### FOOT TRAFFIC OVERVIEW

46 MIN

EST. # OF VISITS ANNUALLY 1.15M

**TOP 3 DAYS** Sunday Saturday Friday

**# OF VISITS** 193,571 185,952

165,302

AVG. VISITS / CUSTOMER

**TOP 3 HOURS** 

Data provided by Placer Labs Inc. (www.placer.ai) Dec 1, 2019 - Nov 30, 2020