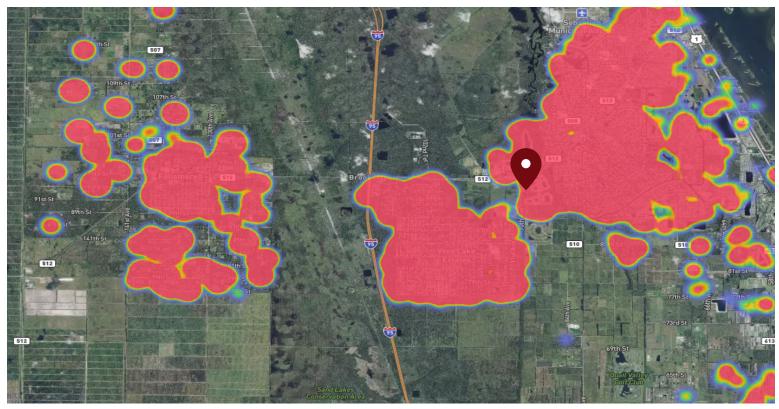

## SITE VISIT DENSITY

Red, orange, and yellow colors represent the location of 60% of site visitors

Data provided by Placer Labs Inc. (www.placer.ai)