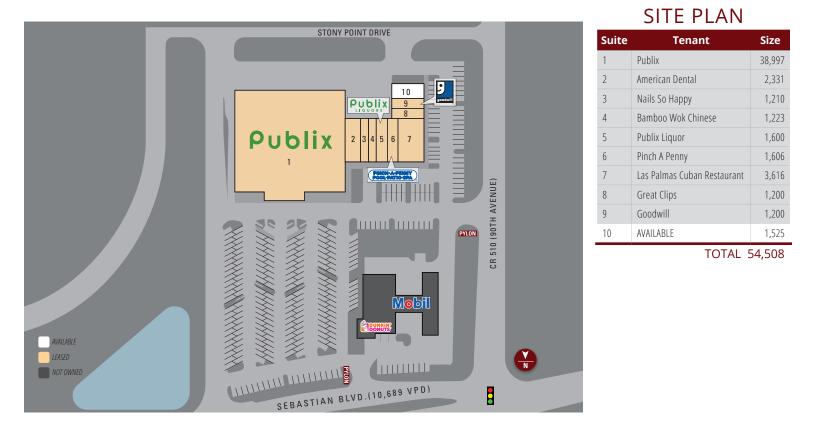

## Publix #1035 - Shops of Sebastian

### 1451 Sebastian Boulevard Sebastian, FL 32958 Lat 27.767, Long -80.510