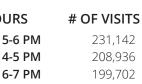

### FOOT TRAFFIC OVERVIEW

46 MIN

EST. # OF VISITS ANNUALLY 1.15M

**TOP 3 DAYS** Sunday Saturday Friday

**# OF VISITS** 193,571 185,952

165,302

AVG. VISITS / CUSTOMER

**TOP 3 HOURS** 

Data provided by Placer Labs Inc. (www.placer.ai) Dec 1, 2019 - Nov 30, 2020