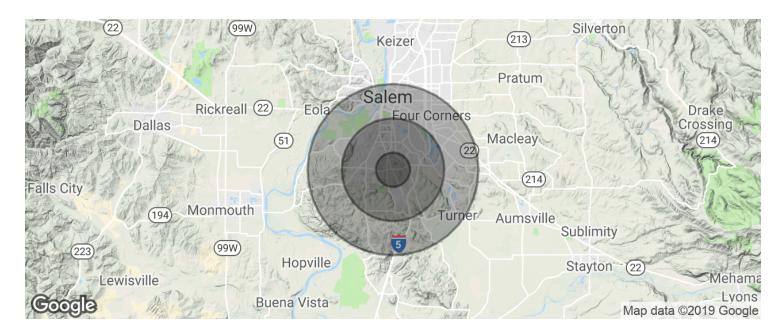

| DEMOGRAPHICS      | 1 MILE   | 3 MILES  | 5 MILES  |
|-------------------|----------|----------|----------|
| Total Households  | 4,939    | 27,603   | 54,034   |
| Total Population  | 12,615   | 67,066   | 139,484  |
| Average HH Income | \$70,582 | \$65,535 | \$59,755 |

503.588.8500 X103 bo@rushinggroup.com

5070-5080 COMMERCIAL STREET SE, SALEM, OR 97306

BO RUSHING 503.588.8500 X103 bo@rushinggroup.com

5070-5080 COMMERCIAL STREET SE, SALEM, OR 97306

| 1 MILE   | 3 MILES                                                                     | 5 MILES                                                                                     |
|----------|-----------------------------------------------------------------------------|---------------------------------------------------------------------------------------------|
| 12,615   | 67,066                                                                      | 139,484                                                                                     |
| 36.5     | 38.0                                                                        | 37.1                                                                                        |
| 34.5     | 35.7                                                                        | 35.9                                                                                        |
| 39.1     | 40.2                                                                        | 38.7                                                                                        |
| 1 MILE   | 3 MILES                                                                     | 5 MILES                                                                                     |
| 4,939    | 27,603                                                                      | 54,034                                                                                      |
| 2.6      | 2.4                                                                         | 2.6                                                                                         |
| \$70,582 | \$65,535                                                                    | \$59,755                                                                                    |
|          |                                                                             | \$234,336                                                                                   |
|          | 12,615<br>36.5<br>34.5<br>39.1<br><b>1 MILE</b><br>4,939<br>2.6<br>\$70,582 | 12,615 67,066   36.5 38.0   34.5 35.7   39.1 40.2   1 MILE 3 MILES   4,939 27,603   2.6 2.4 |