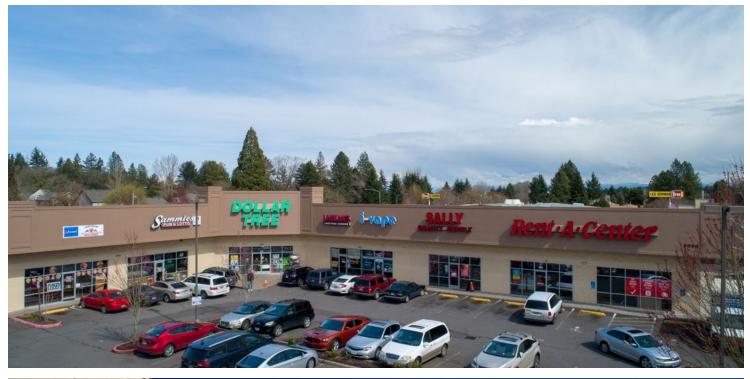

### **PROPERTY DESCRIPTION**

Join Applebees, McDonald's, Dollar Tree, Sallys Beauty and others at one of Salem's Busiest retail shopping centers. The end cap formerly occupied by Rent-a-center is being vacated and is now available for immediate occupancy. Their loss is your opportunity. This is the first time this space has been available since the center was constructed! End Cap with high visibility, great signage, maximum parking and easy in and out.

#### **PROPERTY HIGHLIGHTS**

- +/- 3675 square foot end cap
- +/-1,727 square foot end cap
- Signalized Corner of Commercial Street SE @ Kuebler
- Great tenant mix w/long term successful tenants
- Prime signage and next to Walmart
- Easy access to I-5
- Lease Rate: \$24-\$26/SF/YR depending on TI
- Estimated NNN's @ \$5.40/SF/YR