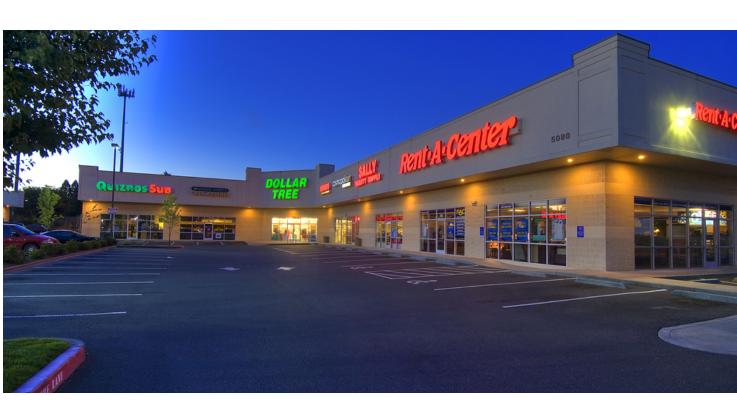

### **PROPERTY DESCRIPTION**

Join Applebees, McDonald's, Dollar Tree, Sallys Beauty and others at one of Salem's Busiest retail shopping centers. The end cap formerly occupied by Rent-a-center is being vacated and is now available for immediate occupancy. Their loss is your opportunity. This is the first time this space has been available since the center was constructed! End Cap with high visibility, great signage, maximum parking and easy in and out.

#### **PROPERTY HIGHLIGHTS**

- +/- 3675 square foot end cap
- +/-1,727 square foot end cap
- Signalized Corner of Commercial Street SE @ Kuebler
- Great tenant mix w/long term successful tenants
- Prime signage and next to Walmart
- Easy access to I-5
- Lease Rate: \$24-\$26/SF/YR depending on TI
- Estimated NNN's @ \$5.40/SF/YR