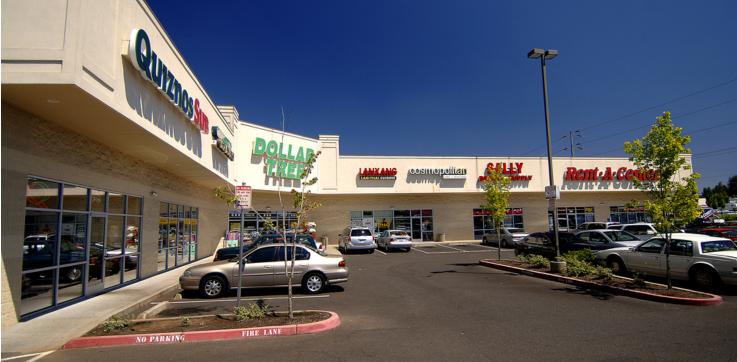

### **PROPERTY DESCRIPTION**

Join Applebees, McDonald's, Dollar Tree, Sallys Beauty and others at one of Salem's Busiest retail shopping centers. The end cap formerly occupied by Rent-a-center is being vacated and is now available for immediate occupancy. Their loss is your opportunity. This is the first time this space has been available since the center was constructed! End Cap with high visibility, great signage, maximum parking and easy in and out.

#### **PROPERTY HIGHLIGHTS**

- +/- 3675 square foot end cap
- +/-1,727 square foot end cap
- Signalized Corner of Commercial Street SE @ Kuebler
- Great tenant mix w/long term successful tenants
- Prime signage and next to Walmart
- Easy access to I-5
- Lease Rate: \$24-\$26/SF/YR depending on TI
- Estimated NNN's @ \$5.40/SF/YR