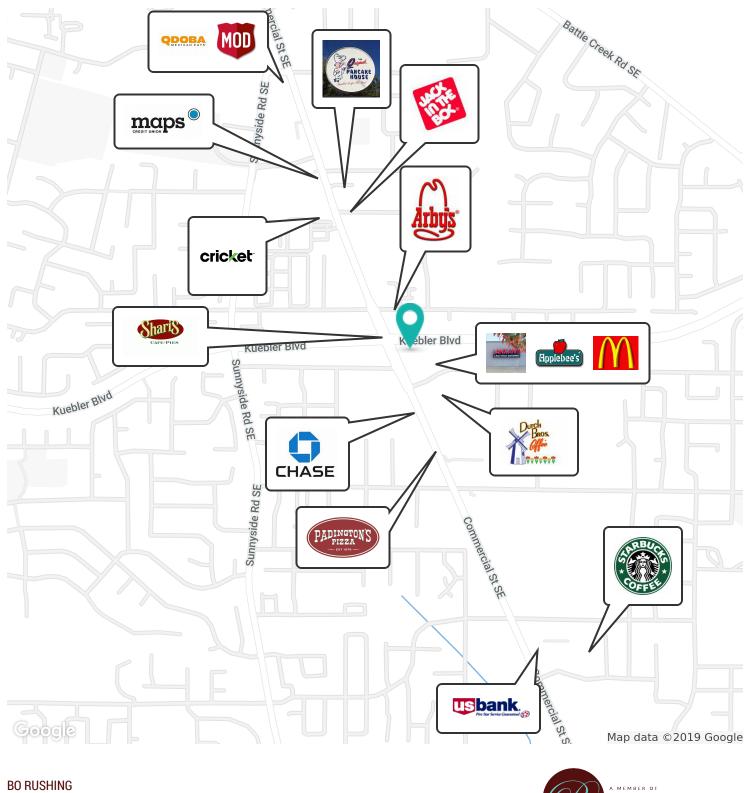

RUSHING

5070-5080 COMMERCIAL STREET SE, SALEM, OR 97306

| LEASE RATE           | \$24.00 - 26.00 SF/YR                                              | PROPERTY INFORMATION          |              |
|----------------------|--------------------------------------------------------------------|-------------------------------|--------------|
|                      |                                                                    | Property Type                 | Retail       |
| LOCATION INFORMATION |                                                                    | Property Subtype              | Strip Center |
|                      |                                                                    | Corner Property               | Yes          |
| Building Name        | Turnidge Corner                                                    | Power                         | Yes          |
| Street Address       | 5070-5080 Commercial<br>Street SE                                  |                               |              |
| City, State, Zip     | Salem, OR 97306                                                    | PARKING & TRANSPORTATION      |              |
| County               | Marion                                                             |                               |              |
| Cross-Streets        | Kuebler Boulevard                                                  | UTILITIES & AMENITIES         |              |
| Signal Intersection  | Yes                                                                | Handicap Access               | Yes          |
| Nearest Highway      | I-5                                                                |                               |              |
| Nearest Airport      | Salem Municipal 2 miles; PDX<br>and Eugene both approx 50<br>miles | Central HVAC<br>Gas / Propane | Yes<br>Yes   |
| BUILDING INFORMATION |                                                                    |                               |              |
| Tenancy              | Multiple                                                           |                               |              |
| Number Of Floors     | 1                                                                  |                               |              |
| Year Built           | 2002                                                               |                               |              |
| Year Last Renovated  | 2018                                                               |                               |              |
| Gross Leasable Area  | 32,500 SF                                                          |                               |              |
| Framing              | Metal Stud                                                         |                               |              |
| Condition            | Excellent                                                          |                               |              |
| Free Standing        | No                                                                 |                               |              |
| Number Of Buildings  | 2                                                                  |                               |              |