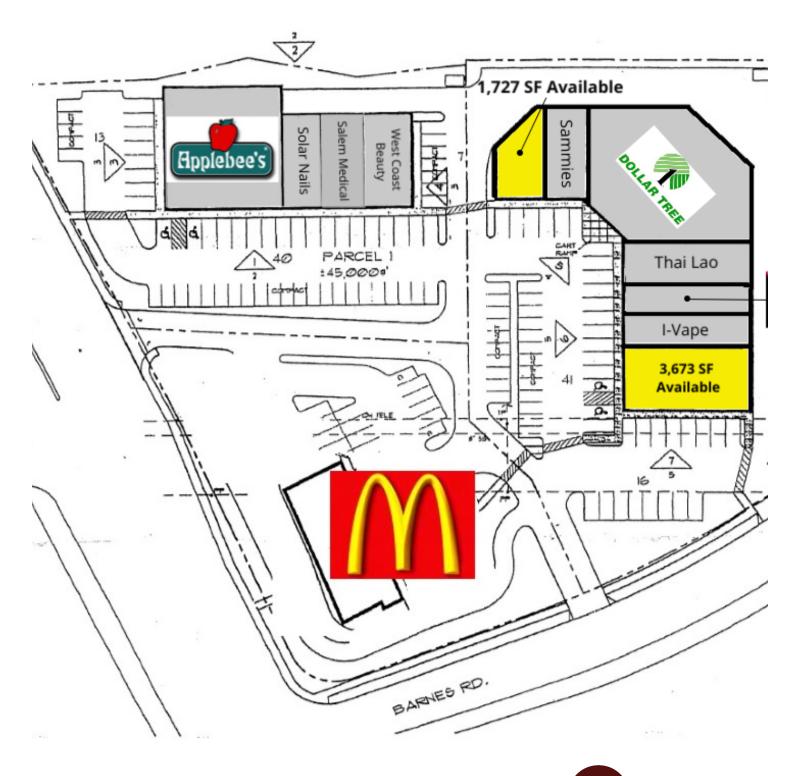

### **PROPERTY DESCRIPTION**

Join Applebees, McDonald's, Dollar Tree, Sallys Beauty and others at one of Salem's Busiest retail shopping centers. The end cap formerly occupied by Rent-a-center is being vacated and is now available for immediate occupancy. Their loss is your opportunity. This is the first time this space has been available since the center was constructed! End Cap with high visibility, great signage, maximum parking and easy in and out.

#### **PROPERTY HIGHLIGHTS**

- +/- 3675 square foot end cap
- +/-1,727 square foot end cap
- Signalized Corner of Commercial Street SE @ Kuebler
- Great tenant mix w/long term successful tenants
- Prime signage and next to Walmart
- Easy access to I-5
- Lease Rate: \$24-\$26/SF/YR depending on TI
- Estimated NNN's @ \$5.40/SF/YR

#### **OFFERING SUMMARY**

| Lease Rate:    | \$24.00 - 26.00 SF/yr (NNN)        |  |
|----------------|------------------------------------|--|
| Available SF:  | +/-3,673 SF (Former Rent A Center) |  |
|                | +/-1,727 SF (Former Quiznos)       |  |
| Lot Size:      | 5 Acres                            |  |
| Building Size: | 32,500 SF                          |  |