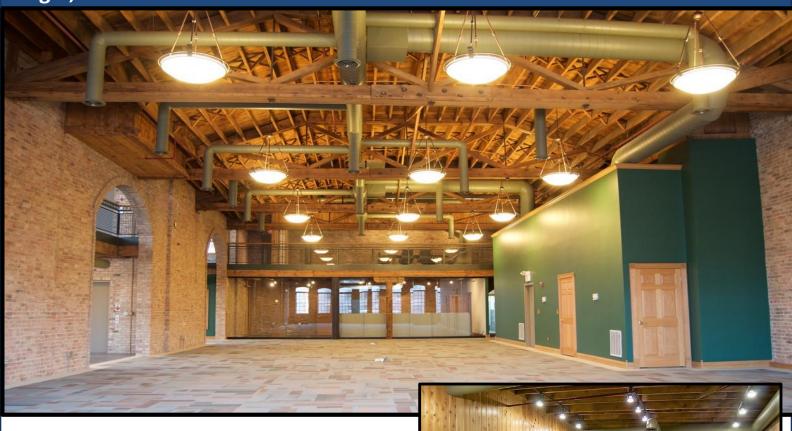

1 Douglas Ave., Elgin, IL

- Incredible Creative Loft Office Space
- Located in the Heart of Downtown Elgin
- Walking Distance to Restaurants, Retail, and Public Transportation
- Immense Window Lines
- Handicap Accessible
- AT&T Fiber Internet
- Finished Mezz. With Glass Wall Conference Room
- Ample Parking with Free Access to 3 Municipal Lots/Garages