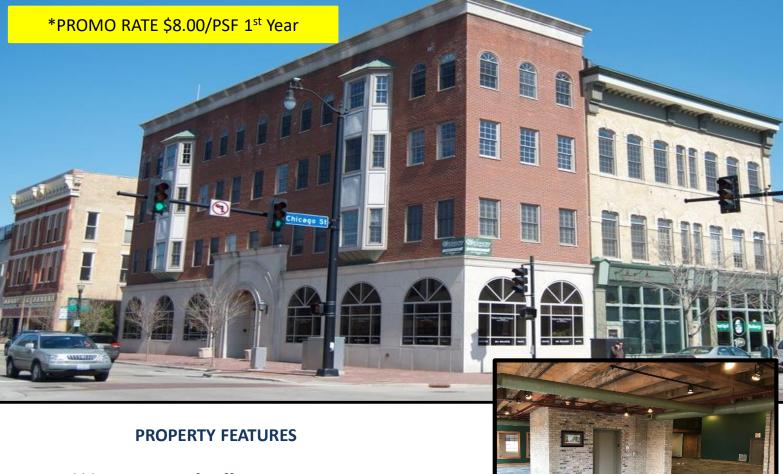

1 Douglas Ave., Elgin, IL

- Incredible Creative Loft Office Space
- Located in the Heart of Downtown Elgin
- Walking Distance to Restaurants, Retail, and Public Transportation
- Immense Window Lines
- Handicap Accessible
- AT&T Fiber Internet
- Finished Mezz. With Glass Wall Conference Room
- Ample Parking with Free Access to 3 Municipal Lots/Garages

## Office For Sale or Lease

1 Douglas Ave., Elgin, IL