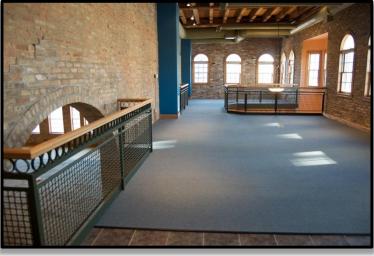

1 Douglas Ave., Elgin, IL

- Incredible Creative Loft Office Space
- Located in the Heart of Downtown Elgin
- Walking Distance to Restaurants, Retail, and Public Transportation
- Immense Window Lines
- Handicap Accessible
- AT&T Fiber Internet
- Finished Mezz. With Glass Wall Conference Room
- Ample Parking with Free Access to 3 Municipal Lots/Garages