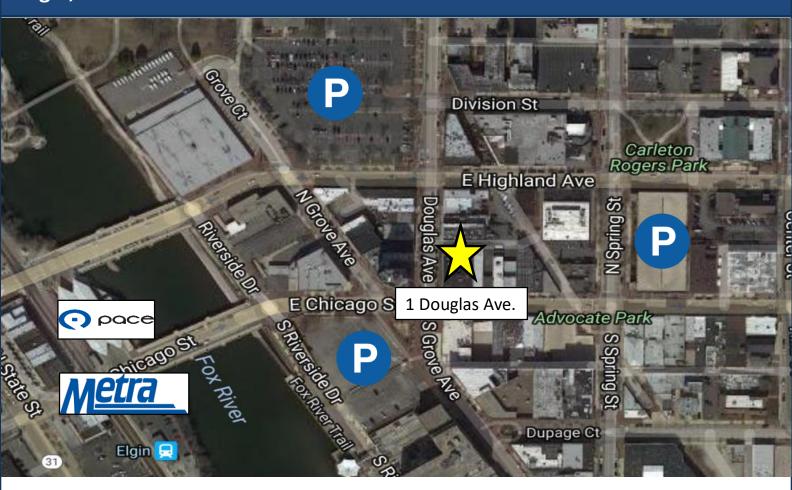

1 Douglas Ave., Elgin, IL

- Incredible Creative Loft Office Space
- Located in the Heart of Downtown Elgin
- Walking Distance to Restaurants, Retail, and Public Transportation
- Immense Window Lines
- Handicap Accessible
- AT&T Fiber Internet
- Finished Mezz. With Glass Wall Conference Room
- Ample Parking with Free Access to 3 Municipal Lots/Garages

## PROPERTY SPECIFICATIONS:

• Available : 9,851 SF

Building Size: 29,857 SF

Use: Office

• Stories: 3

Elevator: Yes

Parking: Public (Ample)

Sprinklers: Yes