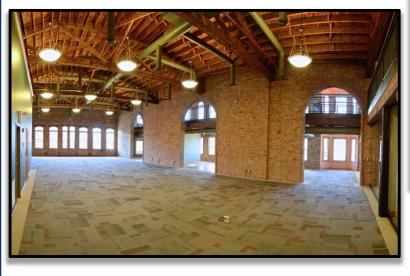

1 Douglas Ave., Elgin, IL

- Incredible Creative Loft Office Space
- Located in the Heart of Downtown Elgin
- Walking Distance to Restaurants, Retail, and Public Transportation
- Immense Window Lines
- Handicap Accessible
- AT&T Fiber Internet
- Finished Mezz. With Glass Wall Conference Room
- Ample Parking with Free Access to 3 Municipal Lots/Garages