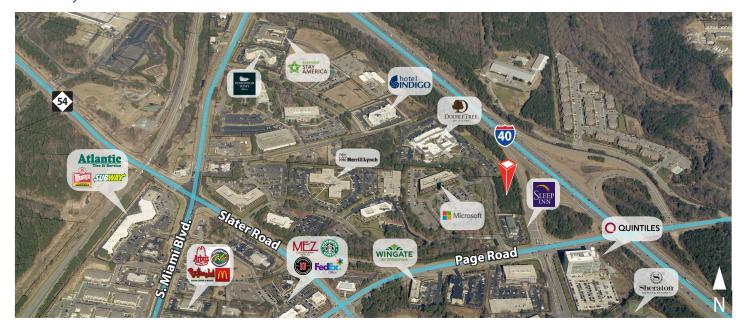

## Nearby Businesses and Amenities

William (Bill) Aucoin Vice President

919.913.1101

bill.aucoin@avisonyoung.com

5440 Wade Park Boulevard, Suite 200 Raleigh, NC 27607 | 919.785.3434 | avisonyoung.com

The information contained herein was obtained from sources believed reliable; however, Avison Young makes no guarantees, warranties, or representations as to the completeness or accuracy thereof. The presentation of this property is submitted subject to errors, omissions, changes of price or conditions prior to sale or lease, or withdrawal without notice.