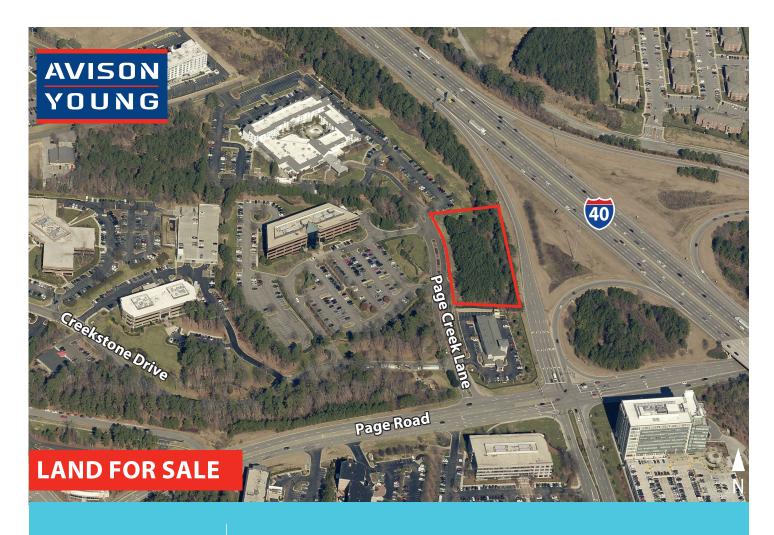

#### Opportunity

Available for purchase is an approximately 1.61 acre site ideal for an office building or build-to-suit. Located in Durham, immediately off I-40, this site has proximity to the area's main transportation corridors, numerous amenities and is central to Cary,

Chapel Hill, Raleigh and Durham. The site may accommodate up to a 12,500-sf office building and is currently zoned I-2 for industrial use. There are approximately 289 feet of frontage visibility on I-40. Priced at \$399,000.

## Highlights

- Approximately 289 feet of frontage visibility on I-40
- Office park environment
- Contiguous to Central Park, Creekstone Office Park and Imperial Center
- · Utilities in road
- Fiber lines adjacent to the site
- Hotels prohibited on this site