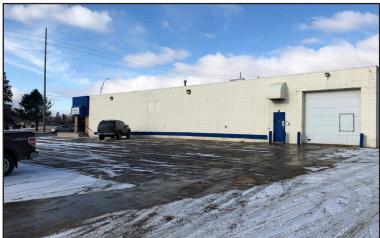

# Cliff Avenue Flex Space

406 S. Cliff Avenue, Sioux Falls, SD 57104

#### Location

- Located just north of the Cliff Avenue and 14th Street intersection
- Area neighbors include: Former Buck's Muffler, Lewis Drug, WinSupply

Marcus Mahlen
+1 605 444 7116 Direct
+1 605 228 9744 Cell
mmahlen@naisiouxfalls.com