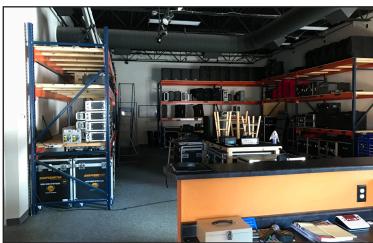

### **Property Features**

- Flex building available for lease
- 14,400 sq. ft. available warehouse, retail, and office space
- Lot size:
  - 408 S. Cliff .40 acres (17,472 sq. ft.)
  - 406 S. Cliff .18 acres (7,800 sq. ft.)
  - 400 S. Cliff .22 acres (9,440 sq. ft.)
- 28 paved, on-site parking spaces with room for more
- One 12' overhead door
- Floor drains
- Year built: 1983
- Reznor Heater
- 3-Phase Electric
- Room for expansion to the north