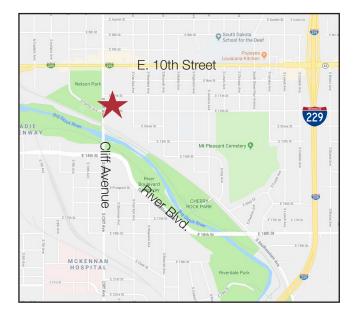

#### Location

- Located just north of the Cliff Avenue and 14th Street intersection
- Area neighbors include: Former Buck's Muffler, Lewis Drug, WinSupply

Marcus Mahlen
+1 605 444 7116 Direct
+1 605 228 9744 Cell
mmahlen@naisiouxfalls.com