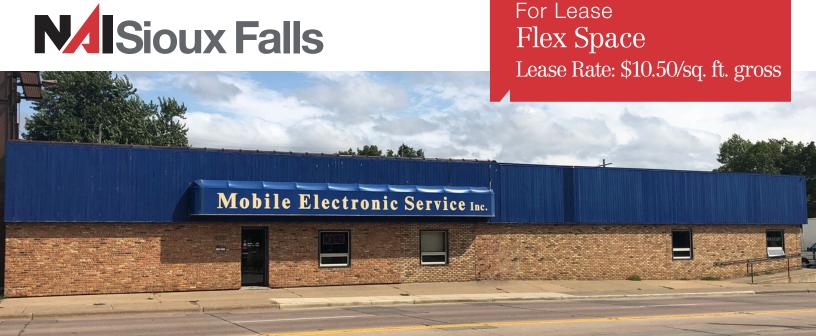

# Cliff Avenue Flex Space

406 S. Cliff Avenue, Sioux Falls, SD 57104

### **Property Features**

- Flex building available for lease
- 14,400 sq. ft. available warehouse, retail, and office space
- Lot size:
  - 408 S. Cliff .40 acres (17,472 sq. ft.)
  - 406 S. Cliff .18 acres (7,800 sq. ft.)
  - 400 S. Cliff .22 acres (9,440 sq. ft.)
- 28 paved, on-site parking spaces with room for more
- One 12' overhead door
- Floor drains
- Year built: 1983
- Reznor Heater
- 3-Phase Electric
- Room for expansion to the north

### Pricing

- Lease rate: \$10.50/ sq. ft. gross plus electric
- Two small portions currently leased approx. 4,000 sq. ft. by two tenants with flexible leases - contact broker for details