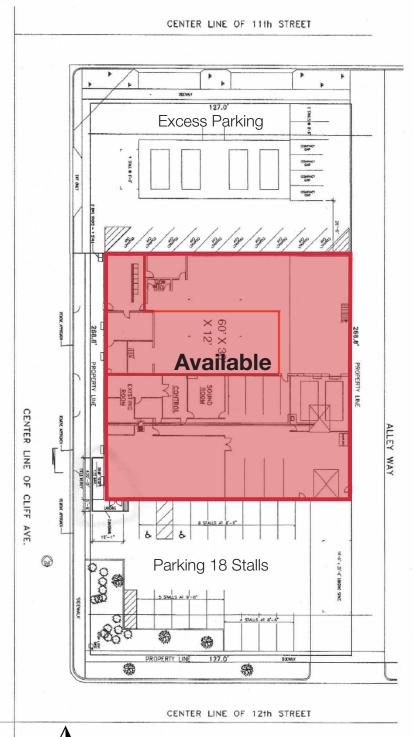

### **Property Features**

- Flex building available for lease
- 14,400 sq. ft. available warehouse, retail, and office space
- Lot size:
  - 408 S. Cliff .40 acres (17,472 sq. ft.)
  - 406 S. Cliff .18 acres (7,800 sq. ft.)
  - 400 S. Cliff .22 acres (9,440 sq. ft.)
- 28 paved, on-site parking spaces with room for more
- One 12' overhead door
- Floor drains
- Year built: 1983
- Reznor Heater
- 3-Phase Electric
- Room for expansion to the north

#### Location

- Located just north of the Cliff Avenue and 14th Street intersection
- Area neighbors include: Former Buck's Muffler, Lewis Drug, WinSupply

Marcus Mahlen
+1 605 444 7116 Direct
+1 605 228 9744 Cell
mmahlen@naisiouxfalls.com