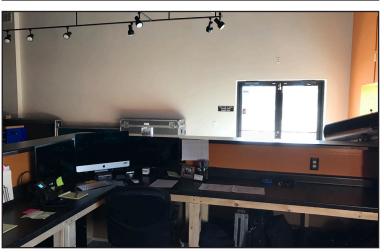

### **Property Features**

- Flex building available for lease
- 14,400 sq. ft. available warehouse, retail, and office space
- Lot size:
  - 408 S. Cliff .40 acres (17,472 sq. ft.)
  - 406 S. Cliff .18 acres (7,800 sq. ft.)
  - 400 S. Cliff .22 acres (9,440 sq. ft.)
- 28 paved, on-site parking spaces with room for more
- One 12' overhead door
- Floor drains
- Year built: 1983
- Reznor Heater
- 3-Phase Electric
- Room for expansion to the north