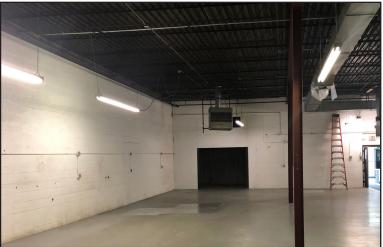

### **Property Features**

- Flex building available for lease
- 14,400 sq. ft. available warehouse, retail, and office space
- Lot size:
  - 408 S. Cliff .40 acres (17,472 sq. ft.)
  - 406 S. Cliff .18 acres (7,800 sq. ft.)
  - 400 S. Cliff .22 acres (9,440 sq. ft.)
- 28 paved, on-site parking spaces with room for more
- One 12' overhead door
- Floor drains
- Year built: 1983
- Reznor Heater
- 3-Phase Electric
- Room for expansion to the north