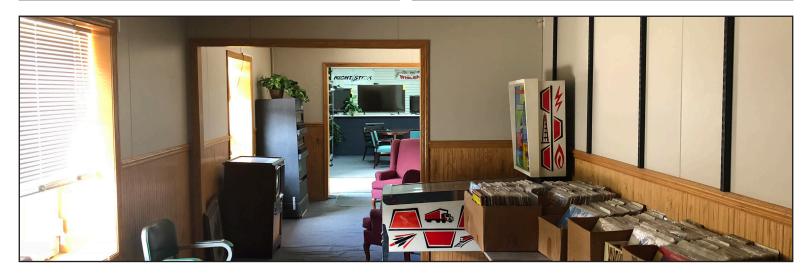

### **Property Features**

- Flex building available for lease
- 14,400 sq. ft. available warehouse, retail, and office space
- Lot size:
  - 408 S. Cliff .40 acres (17,472 sq. ft.)
  - 406 S. Cliff .18 acres (7,800 sq. ft.)
  - 400 S. Cliff .22 acres (9,440 sq. ft.)
- 28 paved, on-site parking spaces with room for more
- One 12' overhead door
- Floor drains
- Year built: 1983
- Reznor Heater
- 3-Phase Electric
- Room for expansion to the north