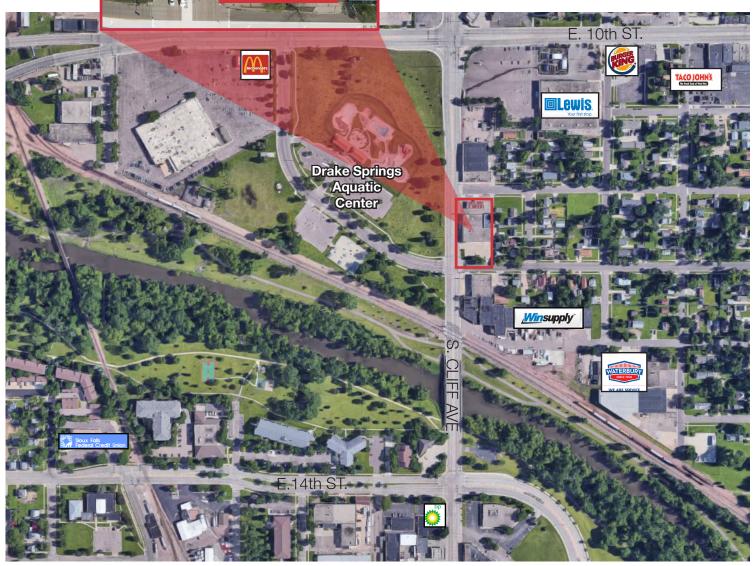

#### Location

- Located just north of the Cliff Avenue and 14th Street intersection
- Area neighbors include: Former Buck's Muffler, Lewis Drug, WinSupply

Marcus Mahlen
+1 605 444 7116 Direct
+1 605 228 9744 Cell
mmahlen@naisiouxfalls.com