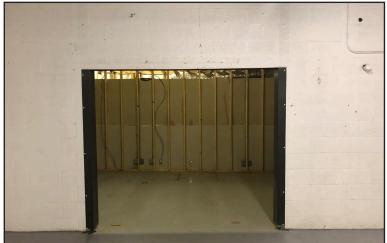

### **Property Features**

- Flex building available for lease
- 14,400 sq. ft. available warehouse, retail, and office space
- Lot size:
  - 408 S. Cliff .40 acres (17,472 sq. ft.)
  - 406 S. Cliff .18 acres (7,800 sq. ft.)
  - 400 S. Cliff .22 acres (9,440 sq. ft.)
- 28 paved, on-site parking spaces with room for more
- One 12' overhead door
- Floor drains
- Year built: 1983
- Reznor Heater
- 3-Phase Electric
- Room for expansion to the north