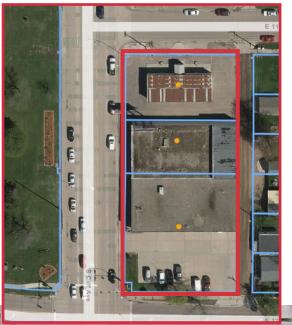

# Cliff Avenue Flex Space

406 S. Cliff Avenue, Sioux Falls, SD 57104

### **Property Features**

- Flex building available for lease
- 14,400 sq. ft. available warehouse, retail, and office space
- Lot size:
  - 408 S. Cliff .40 acres (17,472 sq. ft.)
  - 406 S. Cliff .18 acres (7,800 sq. ft.)
  - 400 S. Cliff .22 acres (9,440 sq. ft.)
- 28 paved, on-site parking spaces with room for more
- One 12' overhead door
- Floor drains
- Year built: 1983
- Reznor Heater
- 3-Phase Electric
- Room for expansion to the north

### Pricing

- Lease rate: \$10.50/ sq. ft. gross plus electric
- Two small portions currently leased approx. 4,000 sq. ft. by two tenants with flexible leases - contact broker for details