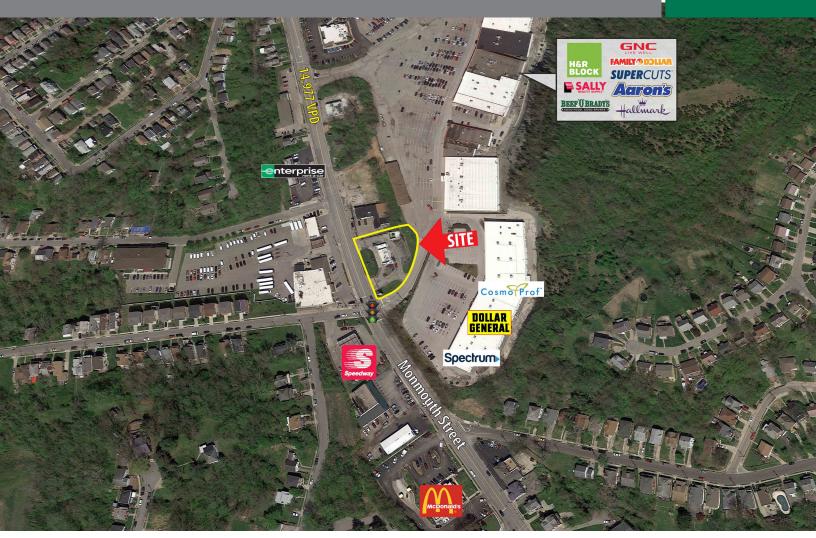

### LOCATION

11811 Monmouth Street | Newport, Kentucky 41071

#### HIGHLIGHTS

- Building 1,536 SF and is situated on 0.60 acre
- Property has a double drive-thru with multipile access points on 19th Street and Monmouth Street
- Excellent visibility on Monmouth Street
- 15,000 VPD on Monmouth Street
- Signalized access
- Retailers in area include Dick's Sporting Goods, TJ Maxx, Target, Kroger Marketplace, Fresh Thyme, Ulta & Michael