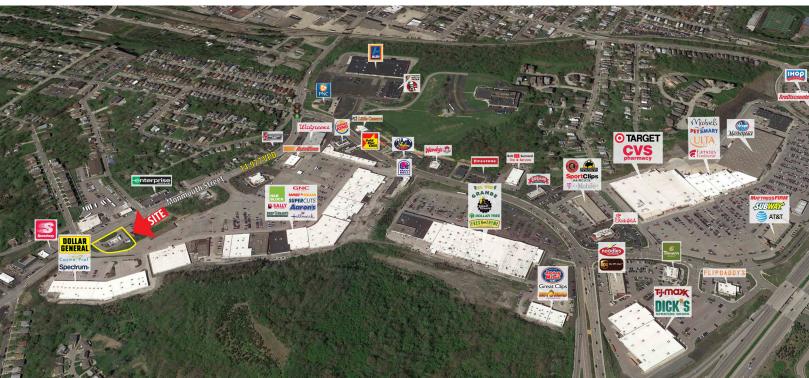

### LOCATION

11811 Monmouth Street | Newport, Kentucky 41071

#### HIGHLIGHTS

- Building 1,536 SF and is situated on 0.60 acre
- Property has a double drive-thru with multipile access points on 19th Street and Monmouth Street
- Excellent visibility on Monmouth Street
- 15,000 VPD on Monmouth Street
- Signalized access
- Retailers in area include Dick's Sporting Goods, TJ Maxx, Target, Kroger Marketplace, Fresh Thyme, Ulta & Michael