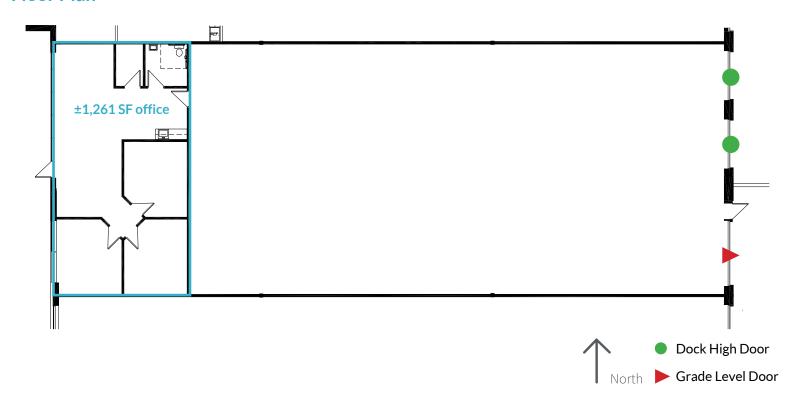

#### Floor Plan

### **Building Highlights**

Air conditioned and insulated warehouse

• ±6,208 SF available in Building 2, Suite 111

Dock High Doors: 2

Office: ±1,261 SFClear height: 24'

- Grade Level Doors: 1
- Parking Ratio: 2/1,000 SF
- Approximately 1.7 miles to the I-17 via Pinnacle Peak Road