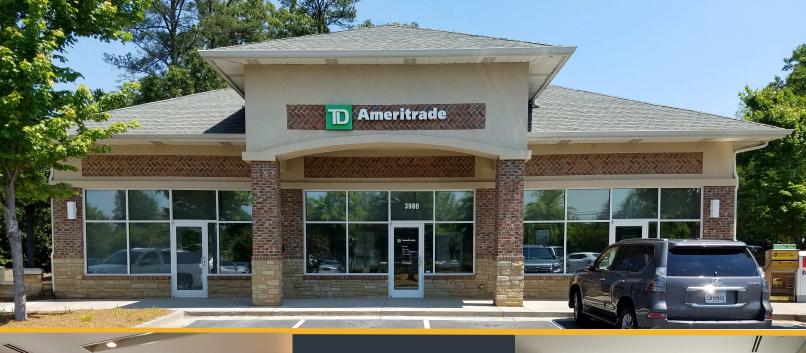

## 3,600sf Free-Standing Building Available

- 3,600 sf free-standing building fronting Old Milton Parkway
- Traffic counts on Old Milton Parkway are 51,500 cars per day
- Rent \$25.00 psf, CAM \$2.76 psf, Taxes \$2.58 psf, Insurance \$1.51 psf

## BUILDING AVAILABLE

3980 OLD MILTON PARKWAY ALPHARETTA, GA

3,600 SF
Free-Standing
Building
Available
For Lease

For More Information, Contact:

Greg Craft 678-361-4854 jgcraft1@gmail.com

Steven Miles (678) 773-1081 stevenmiles0323@gmail.com