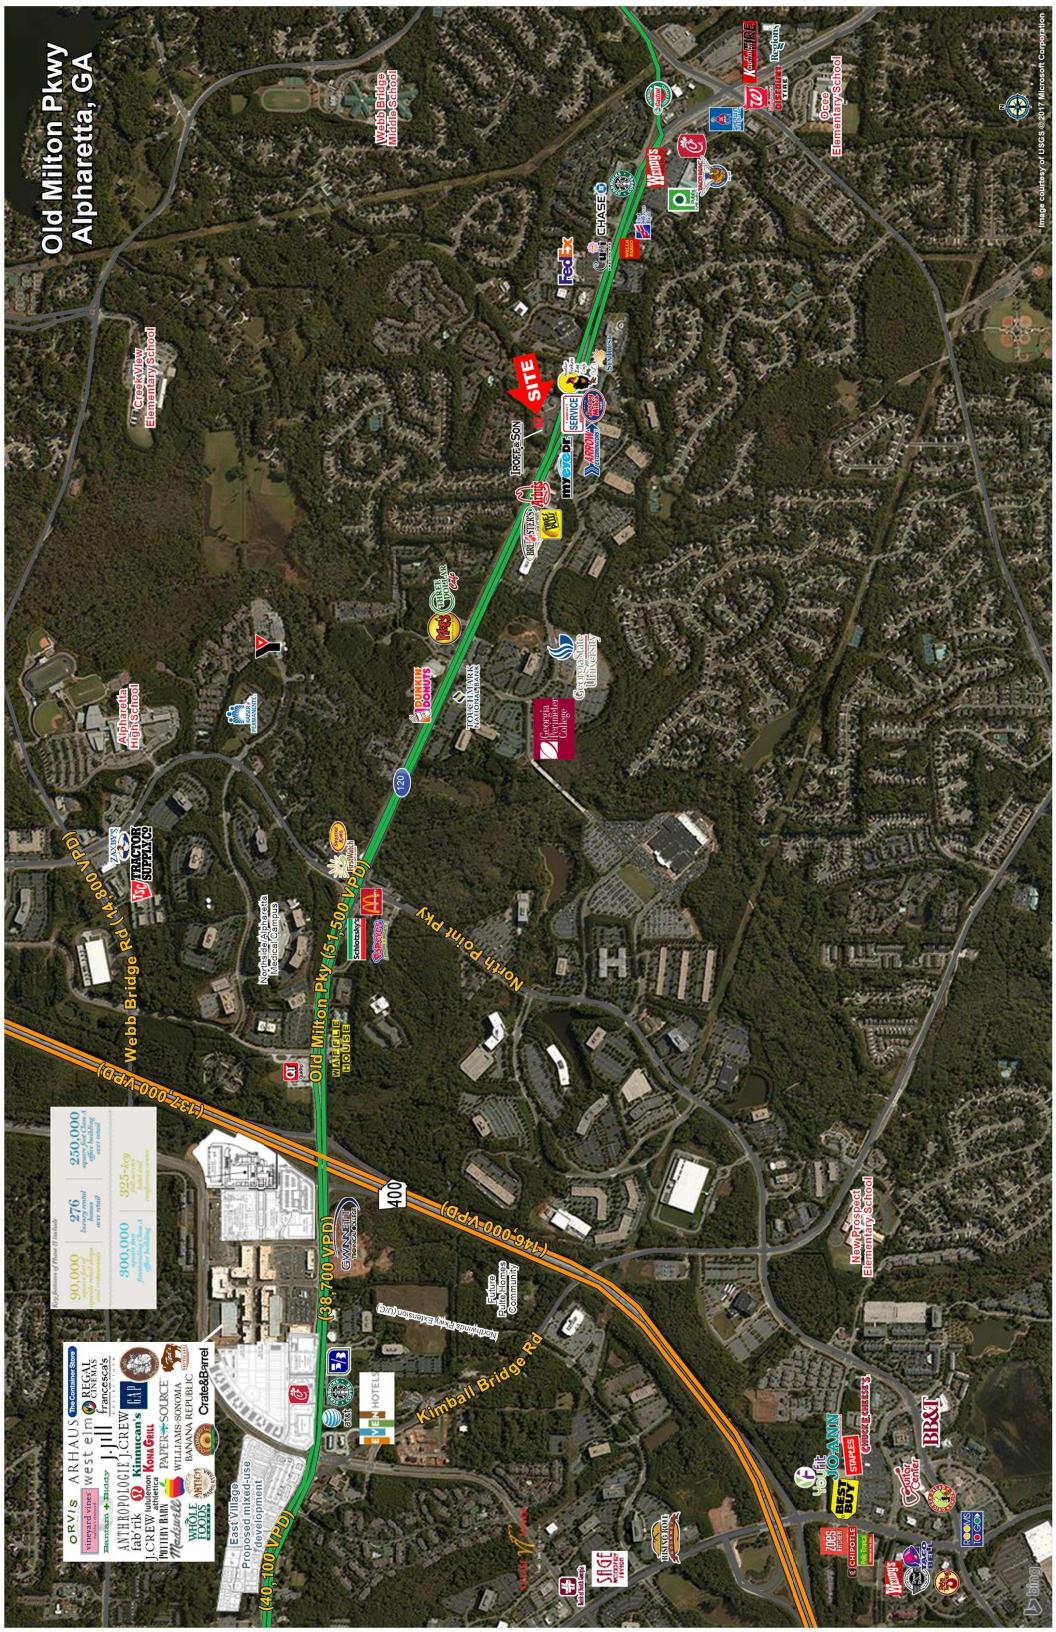

## 3,600sf Free-Standing Building Available

- 3,600 sf free-standing building fronting Old Milton Parkway
- Traffic counts on Old Milton Parkway are 51,500 cars per day
- Rent \$25.00 psf, CAM \$2.76 psf, Taxes \$2.58 psf, Insurance \$1.51 psf

## BUILDING AVAILABLE

3980 OLD MILTON PARKWAY ALPHARETTA, GA

3,600 SF
Free-Standing
Building
Available
For Lease

For More Information, Contact:

Greg Craft 678-361-4854 jgcraft1@gmail.com

Steven Miles (678) 773-1081 stevenmiles0323@gmail.com