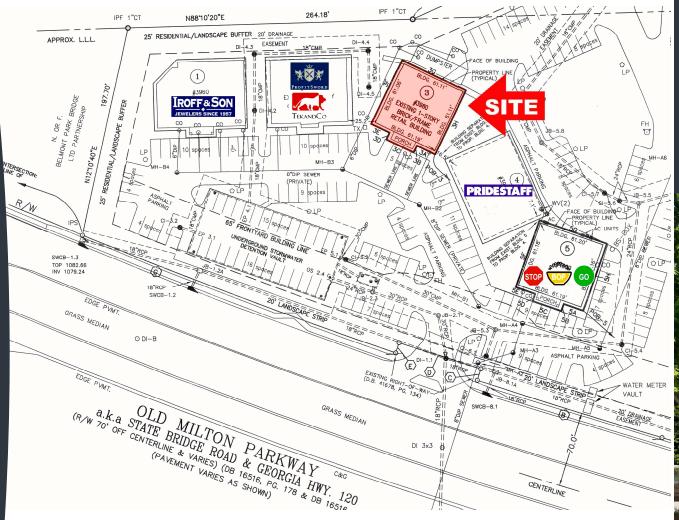

## 3,600sf Free-Standing Building Available

- 3,600 sf free-standing building fronting Old Milton Parkway
- Traffic counts on Old Milton Parkway are 51,500 cars per day
- Rent \$25.00 psf, CAM \$2.76 psf, Taxes \$2.58 psf, Insurance \$1.51 psf

## BUILDING AVAILABLE

3980 OLD MILTON PARKWAY ALPHARETTA, GA

3,600 SF
Free-Standing
Building
Available
For Lease

For More Information, Contact:

Greg Craft 678-361-4854 jgcraft1@gmail.com

Steven Miles (678) 773-1081 stevenmiles0323@gmail.com