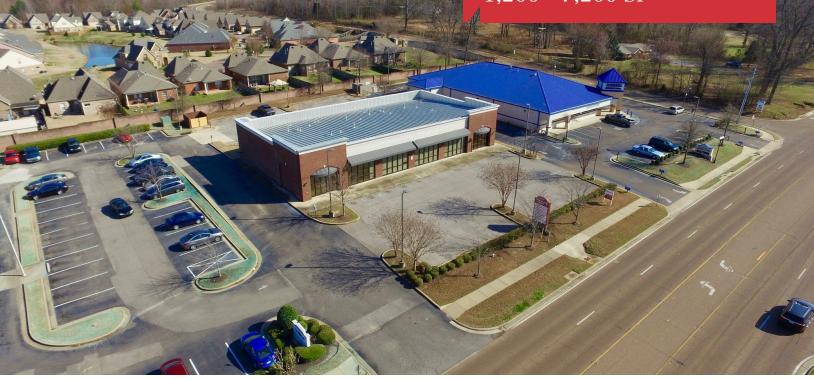

# Arbor Lakes Plaza

6426 Hwy 51, Horn Lake, Mississippi 38637

#### **Property Features**

- Office or Retail spaces available for lease up to 7,200 SF
- 1,200 SF Minimum divisible
- Prior medical use with sinks in exam rooms
- Positioned on HWY 51 between Goodman Road and Church Road
- Built in 2002
- Lease rate: \$12-14 NNN