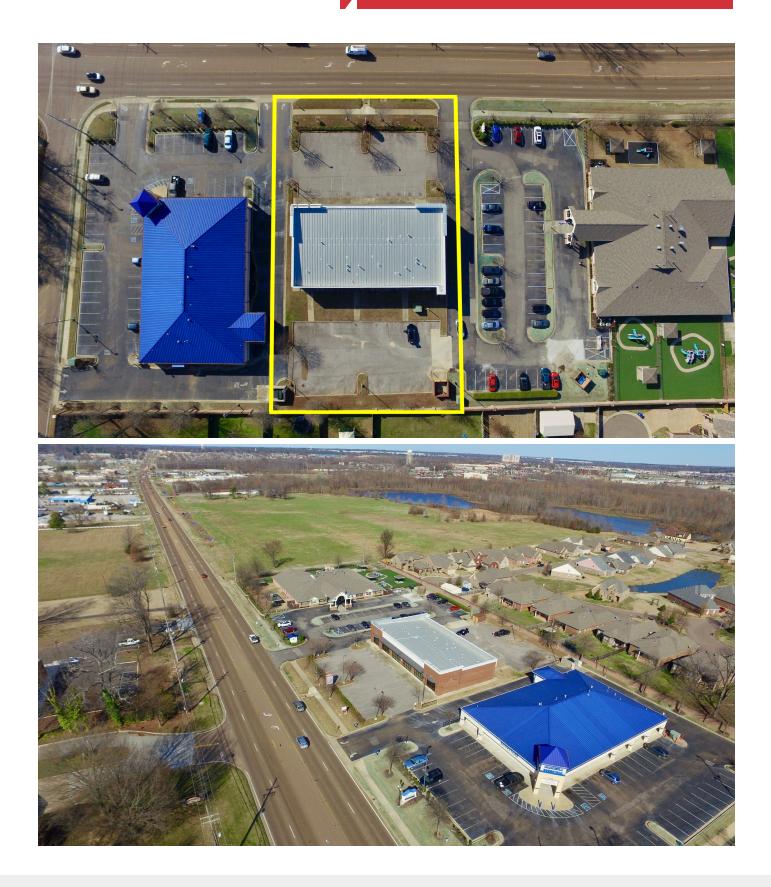

# Arbor Lakes Plaza

6426 Hwy 51, Horn Lake, Mississippi 38637

#### **Property Features**

- Office or Retail spaces available for lease up to 7,200 SF
- 1,200 SF Minimum divisible
- Prior medical use with sinks in exam rooms
- Positioned on HWY 51 between Goodman Road and Church Road
- Built in 2002
- Lease rate: \$12-14 NNN