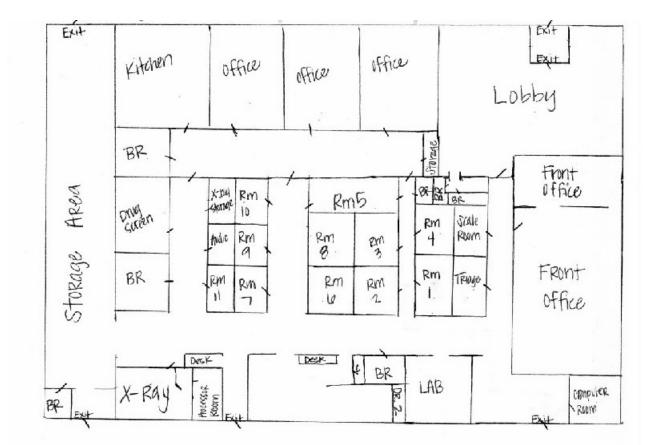

#### **Property Features**

- Office or Retail spaces available for lease up to 7,200 SF
- 1,200 SF Minimum divisible
- Prior medical use with sinks in exam rooms
- Positioned on HWY 51 between Goodman Road and Church Road
- Built in 2002
- Lease rate: \$12-14 NNN