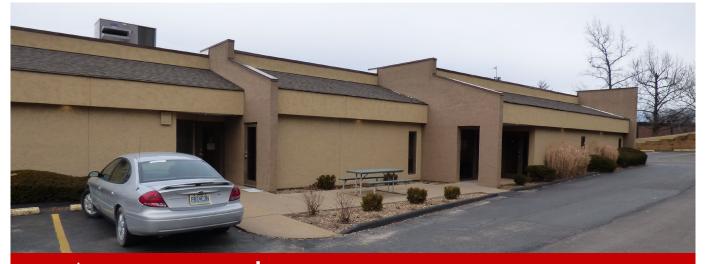

#### Maryland Heights Office Space

- \$10/S.F. M.G. | 1,400 1,949 SQUARE FEET
- Entire Building Renovated in 2013
- New TPO Roof
- Versatile Floor Plan Options Available
- Zoned M-1 (Office, Service, & Light Manufacturing District)
- Located ¼ Mile Northeast of Westport Plaza
- Convenient Access to MO-364/Page Ave., I-270 and I-70