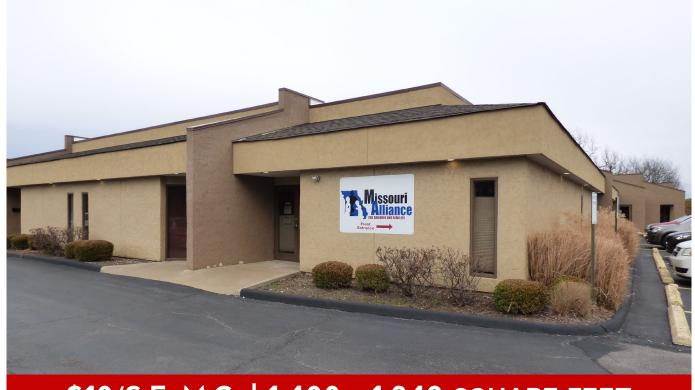

### Maryland Heights Office Space

\$10/S.F. M.G. | 1,400 - 1,949 SQUARE FEET

# 10-14 Worthington Access Drive Maryland Heights, MO 63043

- High-End Finishes
- Shared Loading Dock Access
- Building Signage Available

For more information on this property, please contact: