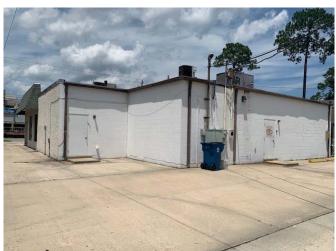

## Medical / Office Building

## Property Highlights

**Location:** Excellent location, directly across from the main entrance to Southeast Georgia Health System hospital (300+ beds)

Building Size: 2,900 ± SF of office or medical.

Brunswick, Georgia 31520

Lot Size: 0.23 acre lot with access from Parkwood Drive (front) and Wren Street (back). Building is divisible into two suites.

Parking: Approximately 15 spaces

Adjacent Uses: Medical and new hospital parking lot