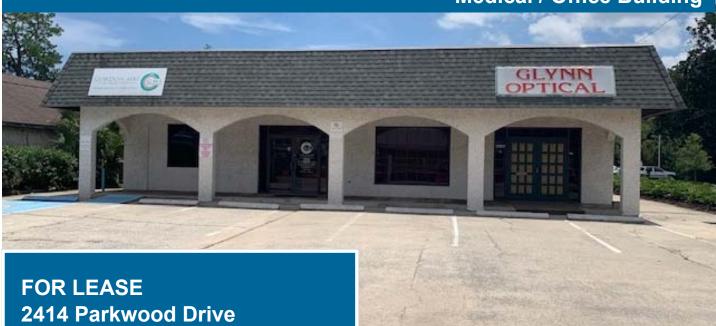

## Medical / Office Building

## Property Highlights

**Location:** Excellent location, directly across from the main entrance to Southeast Georgia Health System hospital (300+ beds)

Building Size: 2,900 ± SF of office or medical.

Brunswick, Georgia 31520

Lot Size: 0.23 acre lot with access from Parkwood Drive (front) and Wren Street (back). Building is divisible into two suites.

Parking: Approximately 15 spaces

Adjacent Uses: Medical and new hospital parking lot

Rate: \$17.50 per square foot, NNN

Available: Immediately

For More Information, Contact: Robert Driggers, CCIM 912-506-9837 912-634-5900 rdriggers@driggerscommercial.com

View of Southeast Georgia Health Center located directly across the street. The hospital is involved in a massive renovation including the addition of 70,000 SF.