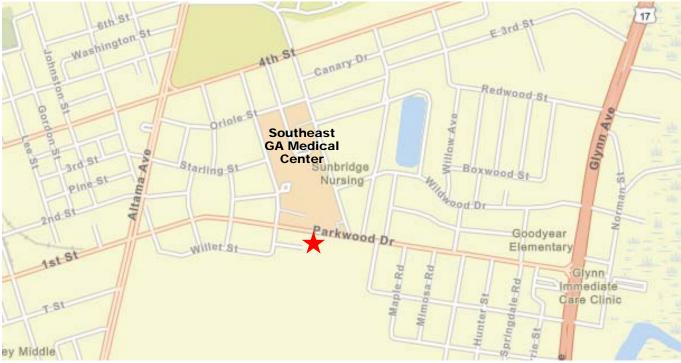

## Property Highlights

**Location:** Excellent location, directly across from the main entrance to Southeast Georgia Health System hospital (300+ beds)

Building Size: 2,900 ± SF of office or medical.

Brunswick, Georgia 31520

Lot Size: 0.23 acre lot with access from Parkwood Drive (front) and Wren Street (back). Building is divisible into two suites.

Parking: Approximately 15 spaces

Adjacent Uses: Medical and new hospital parking lot

Rate: \$17.50 per square foot, NNN

Available: Immediately

For More Information, Contact: Robert Driggers, CCIM 912-506-9837 912-634-5900 rdriggers@driggerscommercial.com

View of Southeast Georgia Health Center located directly across the street. The hospital is involved in a massive renovation including the addition of 70,000 SF.