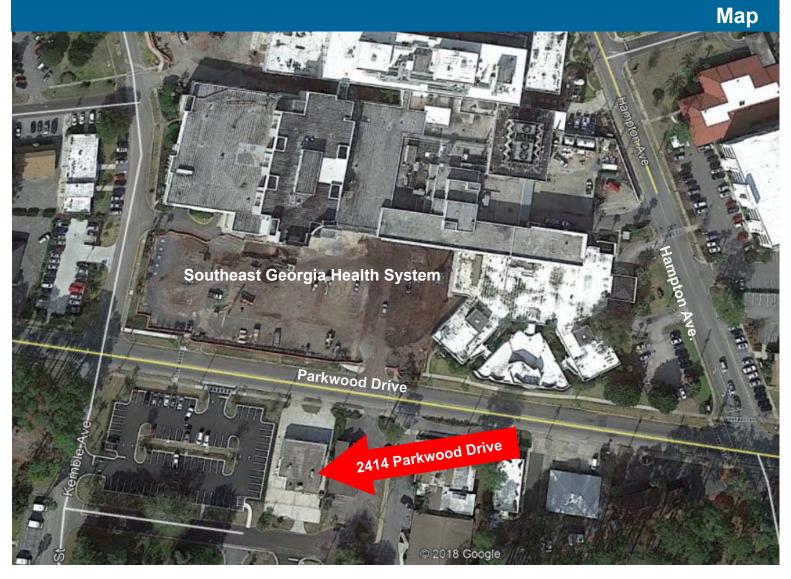

## Property Highlights

**Location:** Excellent location, directly across from the main entrance to Southeast Georgia Health System hospital (300+ beds)

Building Size: 2,900 ± SF of office or medical.

Brunswick, Georgia 31520

Lot Size: 0.23 acre lot with access from Parkwood Drive (front) and Wren Street (back). Building is divisible into two suites.

Parking: Approximately 15 spaces

Adjacent Uses: Medical and new hospital parking lot

Rate: \$17.50 per square foot, NNN

Available: Immediately

For More Information, Contact: Robert Driggers, CCIM 912-506-9837 912-634-5900 rdriggers@driggerscommercial.com

View of Southeast Georgia Health Center located directly across the street. The hospital is involved in a massive renovation including the addition of 70,000 SF.