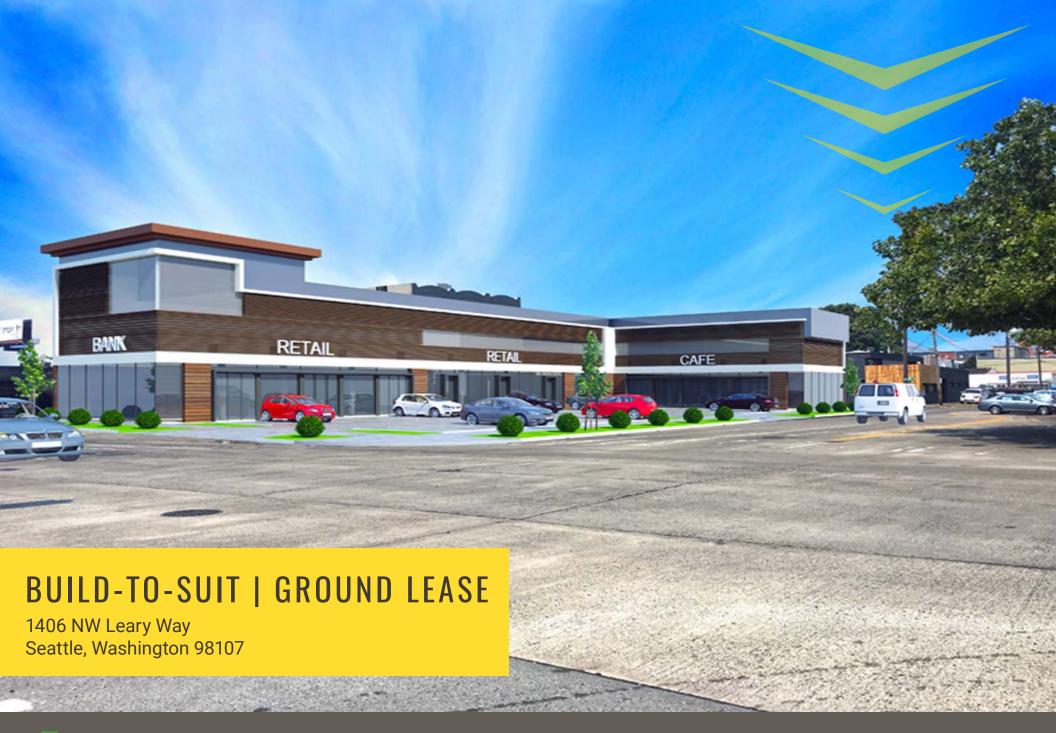

## CENTRAL BALLARD DEVELOPMENT consists of 18,850 SF of land located within the dynamic core of Ballard. Bolstered by strong demographics, premier visibility and access, and positioning along busy Leary Way. The Developer has created multiple design ideas for consideration. The Ballard neighborhood is located in the northwestern part of Seattle, whose landmarks including Hiram M. Chittenden Locks (known locally as the "Ballard Locks"), the Nordic Heritage Museum, Shilshole Bay Marina, and Golden Gardens Park.

## 1406 NW LEARY WAY:

## APPROX. 18,850 SF ~ DEMISABLE \$50-\$60 PSF

Population

|              | . opalation | , wordgo i ii i iiiooiiio | Day mile i opalation |
|--------------|-------------|---------------------------|----------------------|
| Regis - 2018 |             |                           |                      |
| Mile 1       | 31,802      | \$114,778                 | 22,795               |
| Mile 3       | 230,739     | \$125,339                 | 100,806              |
| Mile 5       | 469,595     | \$121,749                 | 394,654              |