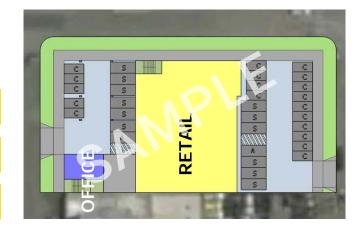

## OPTIONAL DESIGN IDEA

Surrounded by Strong Co-Market Tenants

30% Population Growth in Ten Years

58,000 ADT 15th Avenue NW

14,000 ADT NW Leary Way

\$529,193 Median Home Value

11,844 Households

36% Increase in Income Since 2010