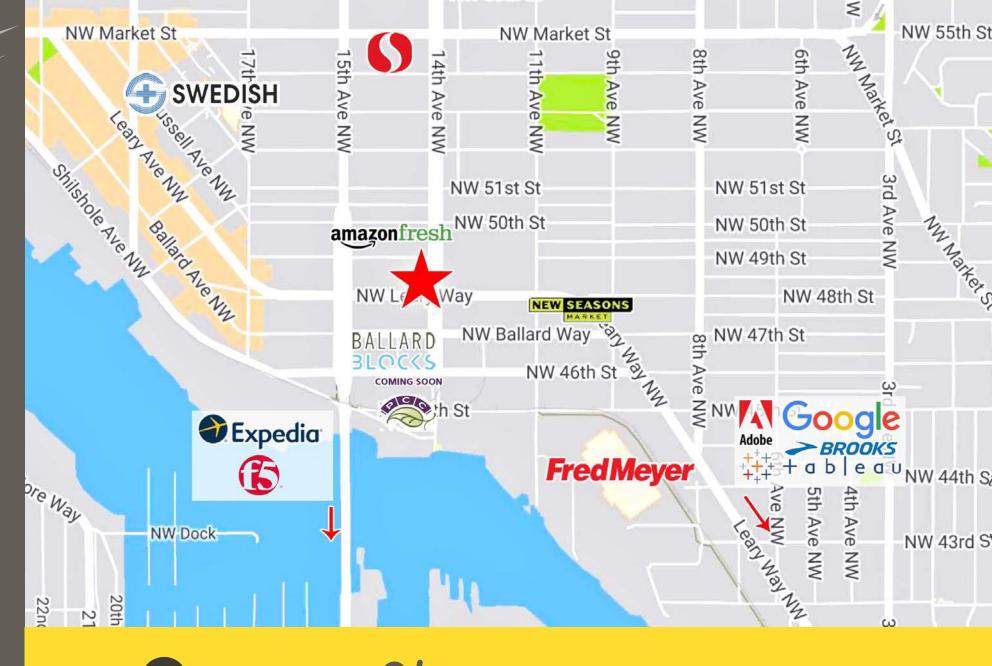

## CENTRAL BALLARD DEVELOPMENT consists of 18,850 SF of land located within the dynamic core of Ballard. Bolstered by strong demographics, premier visibility and access, and positioning along busy Leary Way. The Developer has created multiple design ideas for consideration. The Ballard neighborhood is located in the northwestern part of Seattle, whose landmarks including Hiram M. Chittenden Locks (known locally as the "Ballard Locks"), the Nordic Heritage Museum, Shilshole Bay Marina, and Golden Gardens Park.

93 Walk Score!

**SEATTLE, WA** is a multi-faceted city located in the Pacific Northwest. An extremely multicultural influenced by the Pacific Rim in art and architecture, the city offers residents a pace of life that can be either relaxed or fast paced & entrepreneurial. Seattle is home to many successful startup businesses such as Microsoft, Starbucks, Eddie Bauer, Nintendo, Amazon.com, and REI. Water is everywhere and the city's maritime heritage is very noticeable.