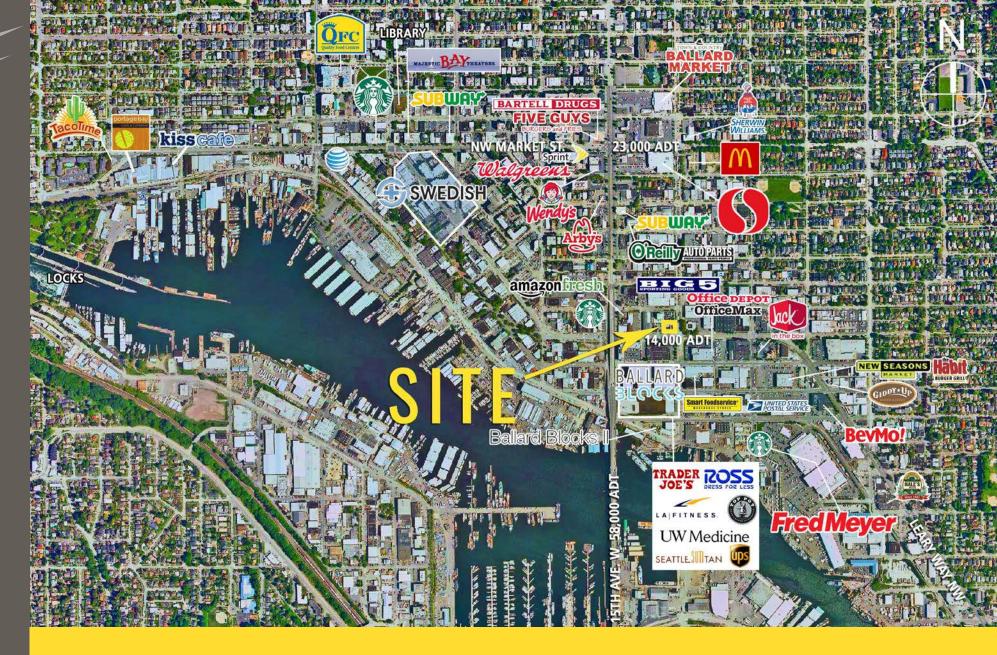

## CENTRAL BALLARD DEVELOPMENT consists of 18,850 SF of land located within the dynamic core of Ballard. Bolstered by strong demographics, premier visibility and access, and positioning along busy Leary Way. The Developer has created multiple design ideas for consideration. The Ballard neighborhood is located in the northwestern part of Seattle, whose landmarks including Hiram M. Chittenden Locks (known locally as the "Ballard Locks"), the Nordic Heritage Museum, Shilshole Bay Marina, and Golden Gardens Park.

## 1406 NW LEARY WAY:

## APPROX. 18,850 SF ~ DEMISABLE \$50-\$60 PSF

Population

|              | . opalation | , wordgo i ii i iiiooiiio | Day mile i opalation |
|--------------|-------------|---------------------------|----------------------|
| Regis - 2018 |             |                           |                      |
| Mile 1       | 31,802      | \$114,778                 | 22,795               |
| Mile 3       | 230,739     | \$125,339                 | 100,806              |
| Mile 5       | 469,595     | \$121,749                 | 394,654              |

## OPTIONAL DESIGN IDEA

Surrounded by Strong Co-Market Tenants

30% Population Growth in Ten Years

58,000 ADT 15th Avenue NW

14,000 ADT NW Leary Way

\$529,193 Median Home Value

11,844 Households

36% Increase in Income Since 2010