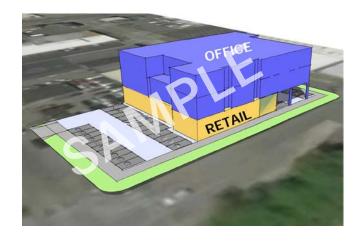

## OPTIONAL DESIGN IDEA

Surrounded by Strong Co-Market Tenants

30% Population Growth in Ten Years

58,000 ADT 15th Avenue NW

14,000 ADT NW Leary Way

\$529,193 Median Home Value

11,844 Households

36% Increase in Income Since 2010