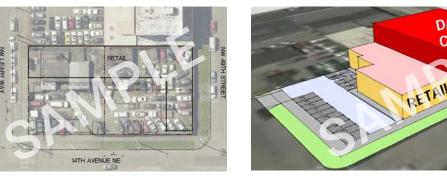

## CENTRAL BALLARD DEVELOPMENT consists of 18,850 SF of land located within the dynamic core of Ballard. Bolstered by strong demographics, premier visibility and access, and positioning along busy Leary Way. The Developer has created multiple design ideas for consideration. The Ballard neighborhood is located in the northwestern part of Seattle, whose landmarks including Hiram M. Chittenden Locks (known locally as the "Ballard Locks"), the Nordic Heritage Museum, Shilshole Bay Marina, and Golden Gardens Park.

## APPROX. 18,850 SF ~ DEMISABLE \$50-\$60 PSF

Population

|              | . opalation | , wordgo i ii i iiiooiiio | Day mile i opalation |
|--------------|-------------|---------------------------|----------------------|
| Regis - 2018 |             |                           |                      |
| Mile 1       | 31,802      | \$114,778                 | 22,795               |
| Mile 3       | 230,739     | \$125,339                 | 100,806              |
| Mile 5       | 469,595     | \$121,749                 | 394,654              |

## OPTIONAL DESIGN IDEA

Surrounded by Strong Co-Market Tenants

30% Population Growth in Ten Years

58,000 ADT 15th Avenue NW

14,000 ADT NW Leary Way

\$529,193 Median Home Value

11,844 Households

36% Increase in Income Since 2010