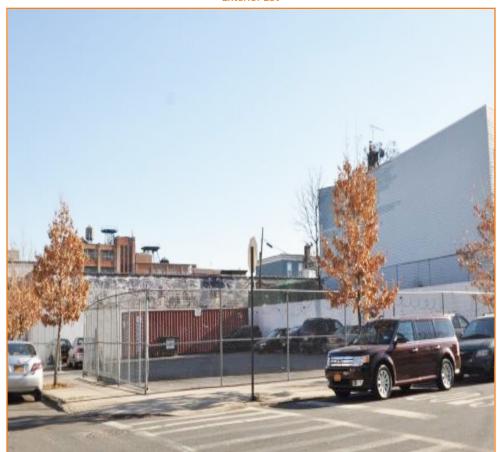

# 8,000 SQ. FT. PAVED LAND FOR SALE

### **FEATURES:**

- Lot Size: 80'ft x 100'ft
- Commercial F.A.R.:2 16,000 SF Buildable
- Facility F.A.R.: 38,000 SF Buildable
- Paved & Fenced
- 2 Drive-In's
- 2 Blocks from 6 Train
- Qualified for Opportunity Zone
- Minutes to Manhattan
- Utilities Available