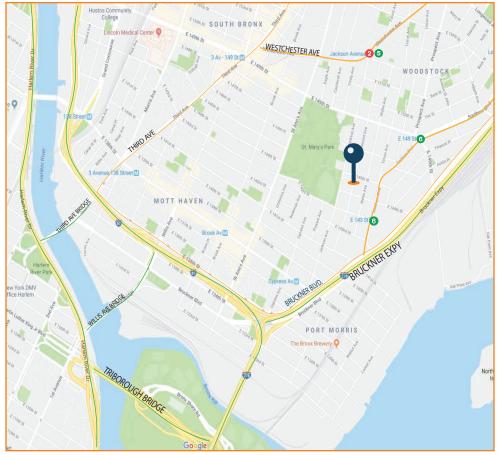

## **SOUTH BRONX - 2 BLOCKS FROM THE®TRAIN**

#### **NEARBY:**

- Bruckner Boulevard
- Bruckner Expressway
- Robert F. Kennedy Bridge
- Third Ave Bridge

#### **Transportation:**

E. 143<sup>rd</sup> St Station

**Jackson Ave Station** 

**Bx17 Bx19** E. 149<sup>th</sup> St / Jackson Ave

**SALE PRICE:** 

\$1,900,000.00

R.E. TAXES:

\$8,000.00 Per Year