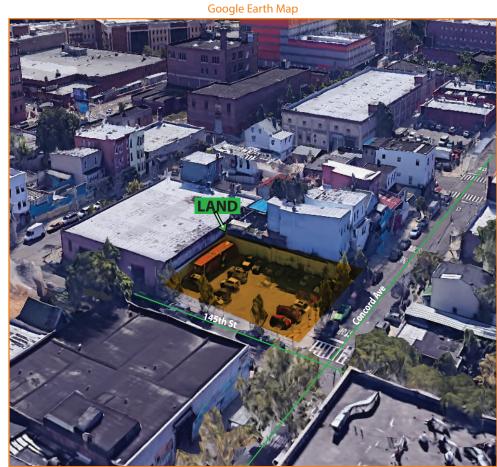

# 8,000 SQ. FT. PAVED LAND FOR SALE

### **FEATURES:**

- Lot Size: 80'ft x 100'ft
- Commercial F.A.R.:2 16,000 SF Buildable
- Facility F.A.R.: 38,000 SF Buildable
- Paved & Fenced
- 2 Drive-In's
- 2 Blocks from 6 Train
- Qualified for Opportunity Zone
- Minutes to Manhattan
- Utilities Available

**438 CONCORD AVENUE, BRONX, NY** 

**BLOCK:** 

2577

LOT:

9

ZONING:

M1-2

For Information About This Property
Contact Exclusive Agents: