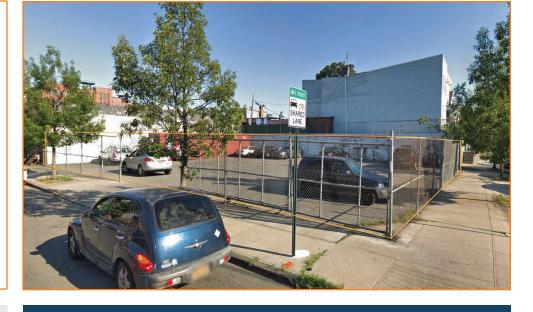

# 8,000 SQ. FT. PAVED LAND FOR SALE

### **FEATURES:**

- Lot Size: 80'ft x 100'ft
- Commercial F.A.R.:2 16,000 SF Buildable
- Facility F.A.R.: 38,000 SF Buildable
- Paved & Fenced
- 2 Drive-In's
- 2 Blocks from 6 Train
- Qualified for Opportunity Zone
- Minutes to Manhattan
- Utilities Available

**438 CONCORD AVENUE, BRONX, NY** 

**BLOCK:** 

2577

LOT:

9

ZONING:

M1-2

For Information About This Property
Contact Exclusive Agents: