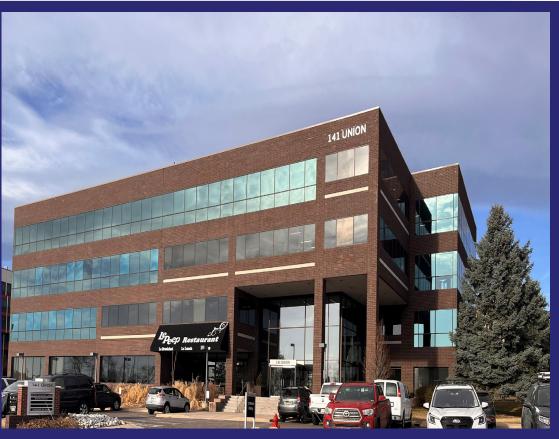

## 141 UNION BLVD Lakewood, Colorado 80228

### **PROPERTY FEATURES**

- Great location south of 6th Ave along Union Blvd with good access to Denver Federal Center, St. Anthony Hospital, Downtown Denver and I-70
- Two blocks from light rail
- Corner suite; lots of glass; lobby exposure
- Building features dramatic two story atrium, common conference room, controlled access, shower facilities
- Walk to nearby restaurants; LePeep Restaurant on site
- Below market lease rate
- Landlord will extend lease term Current lease term expires 12/31/2026