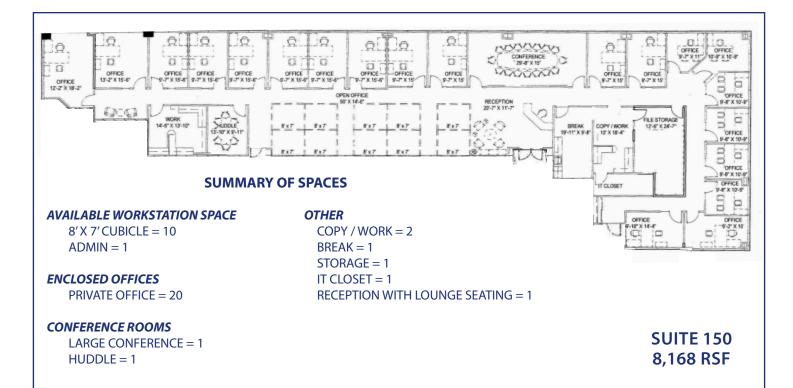

#### **BUILDING SPECIFICATIONS**

| Available:             | Suite 150 | 8,168 RSF         |
|------------------------|-----------|-------------------|
| Sublease Rate:         |           | \$23.50/RSF Gross |
| Sublease Term Expires: |           | 12/31/2026        |
| Stories:               |           | Four              |
| Total Building SF:     |           | 65,008            |