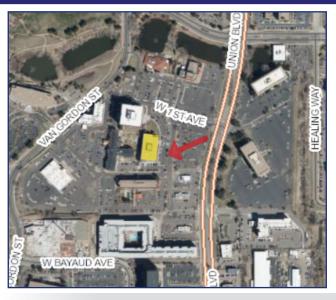

### **PROPERTY FEATURES**

- Great location south of 6th Ave along Union Blvd with good access to Denver Federal Center, St. Anthony Hospital, Downtown Denver and I-70
- Two blocks from light rail
- Corner suite; lots of glass; lobby exposure
- Building features dramatic two story atrium, common conference room, controlled access, shower facilities
- Walk to nearby restaurants; LePeep Restaurant on site
- Below market lease rate
- Landlord will extend lease term Current lease term expires 12/31/2026