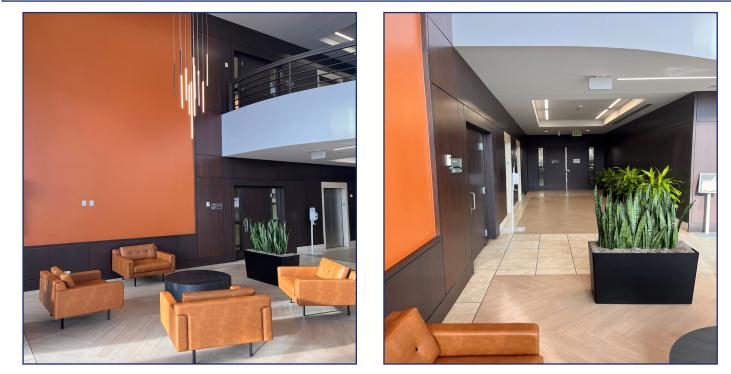

### **PROPERTY FEATURES**

- Great location south of 6th Ave along Union Blvd with good access to Denver Federal Center, St. Anthony Hospital, Downtown Denver and I-70
- Two blocks from light rail
- Corner suite; lots of glass; lobby exposure
- Building features dramatic two story atrium, common conference room, controlled access, shower facilities
- Walk to nearby restaurants; LePeep Restaurant on site
- Below market lease rate
- Landlord will extend lease term Current lease term expires 12/31/2026