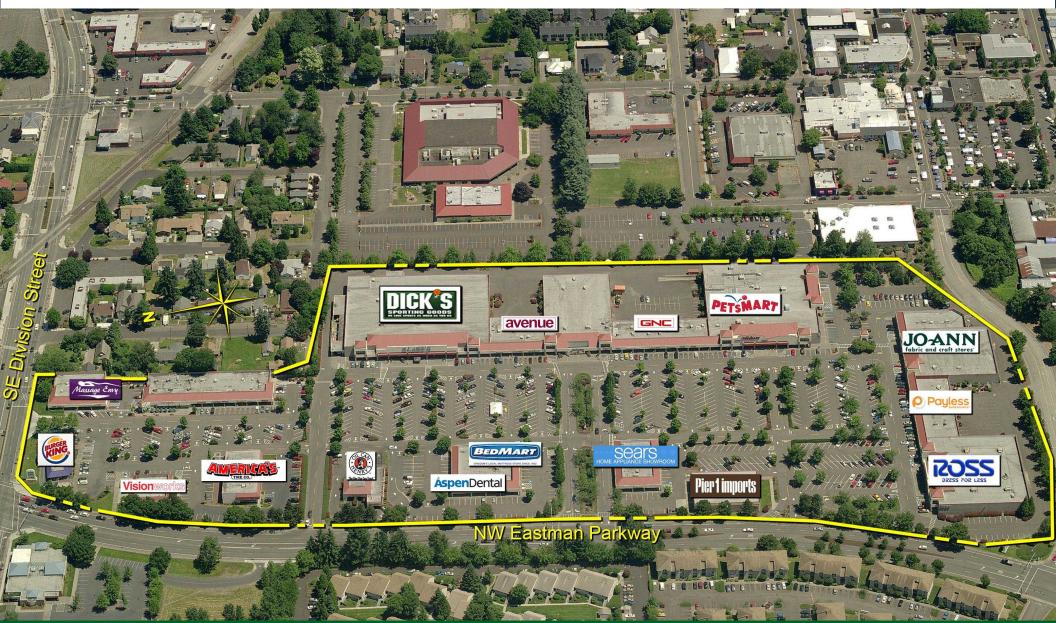

# **Gresham Town Fair**

NW Eastman Pkwy. & NW Division St., Gresham, OR

Northwest Region | MSA: Portland-Vancouver-Hillsboro (OR-WA) | www.kimcorealty.com/1518

Gresham

### **Site Information**

GLA: 264,765 SF Acres: 25.56 **Parking Spaces:** 1,266

**Parking Ratio:** 4.78 Per 1000 SF

Web Link: www.kimcorealty.com/1518