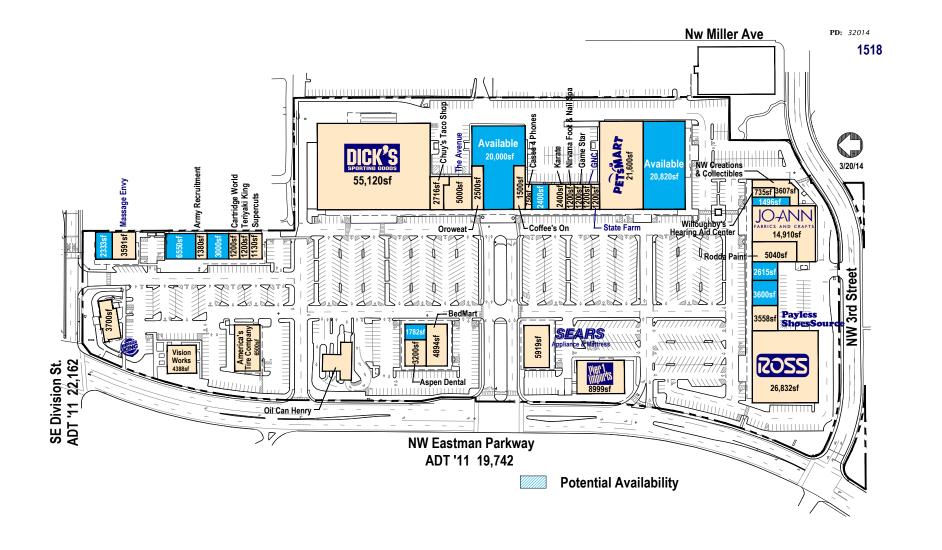

# **Gresham Town Fair**

NW Eastman Pkwy. & NW Division St., Gresham, OR

Northwest Region | MSA: Portland-Vancouver-Hillsboro (OR-WA) | www.kimcorealty.com/1518

Gresham

### **Site Information**

GLA: 264,765 SF Acres: 25.56 **Parking Spaces:** 1,266

**Parking Ratio:** 4.78 Per 1000 SF

Web Link: www.kimcorealty.com/1518