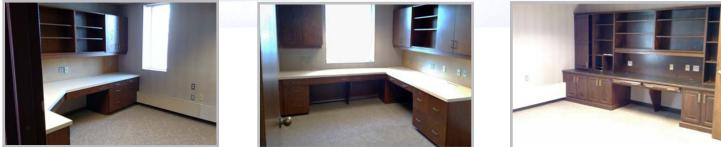

## **Property Description**

- 3,500 SF available in 8,321± SF building
- Baseboard heat and central A/C
- Alarm system
- Open office area 34' x 22'
- Conference room 19' x 11'5"
- Six private offices (2) 19' x 14'6", (1) 9'5" x 14'6", (1) 11'5" x 12'7", (1) 9'7" x 11'5", (1) 13'11" x 11'6"
- Kitchenette 16' x 11'
- Communications room 13'7" x 8'6"
- Two restrooms