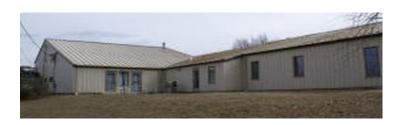

# **N**Mertz of PA

Available for Lease 3,500± SF

## 10 Freeport Road Pittston, PA 18640

## **Property Description**

- 3,500 SF available in 8,321± SF building
- Baseboard heat and central A/C
- Alarm system
- Open office area 34' x 22'
- Conference room 19' x 11'5"
- Six private offices (2) 19' x 14'6", (1) 9'5" x 14'6", (1) 11'5" x 12'7", (1) 9'7" x 11'5", (1) 13'11" x 11'6"
- Kitchenette 16' x 11'
- Communications room 13'7" x 8'6"
- Two restrooms