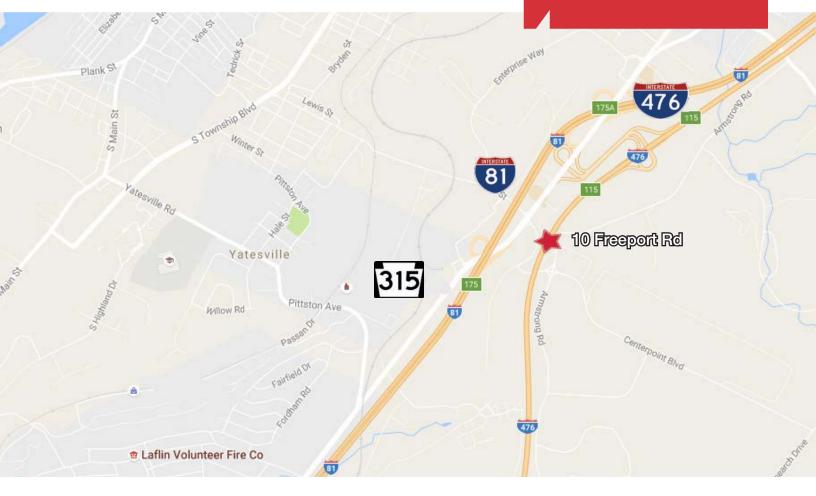

### Location

- Building is located in the Grimes Industrial Park
- Close proximity to I-476 (PA Turnpike), I-81 and Route 315

NO WARRANTY OR REPRESENTATION, EXPRESS OR IMPLIED, IS MADE AS TO THE ACCURACY OF THE INFORMATION CONTAINED HEREIN, AND THE SAME IS SUBMITTED SUBJECT TO ERRORS, OMISSIONS, CHANGE OF PRICE, RENTAL OR OTHER CONDITIONS, PRIOR SALE, LEASE OR FINANCING, OR WITHDRAWAL WITHOUT NOTICE, AND OF ANY SPECIAL LISTING CONDITIONS IMPOSED BY OUR PRINCIPALS NO WARRANTIES OR REPRESENTATIONS ARE MADE AS TO THE CONDITION OF THE PROPERTY OR ANY HAZARDS CONTAINED THEREIN ARE ANY TO BE IMPLIED.