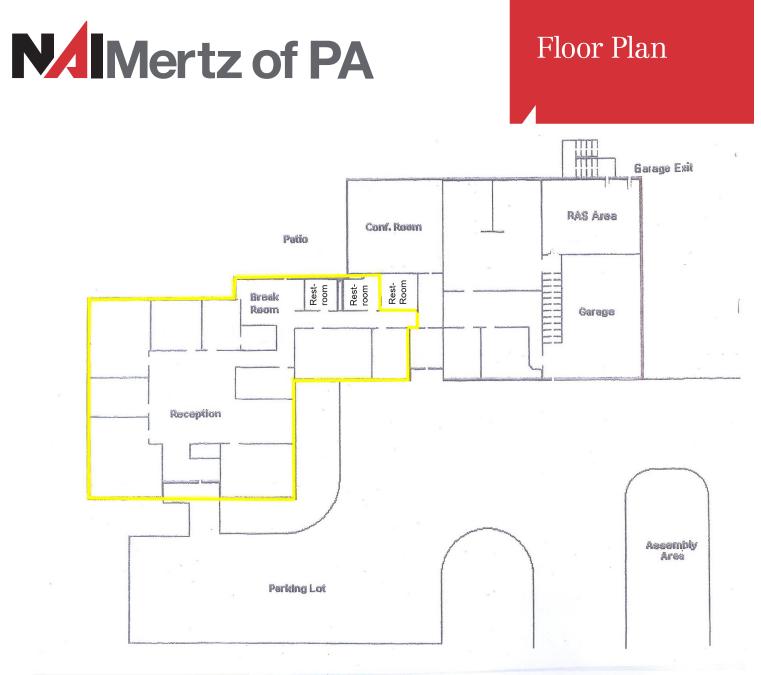

## **Property Description**

- 3,500 SF available in 8,321± SF building
- Baseboard heat and central A/C
- Alarm system
- Open office area 34' x 22'
- Conference room 19' x 11'5"
- Six private offices (2) 19' x 14'6", (1) 9'5" x 14'6", (1) 11'5" x 12'7", (1) 9'7" x 11'5", (1) 13'11" x 11'6"
- Kitchenette 16' x 11'
- Communications room 13'7" x 8'6"
- Two restrooms