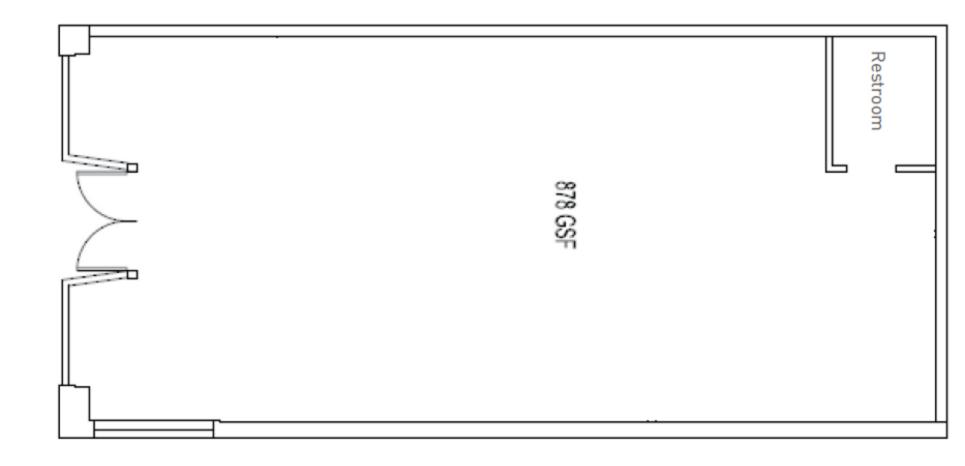

#### HIGHLIGHTS

- Rare retail vacancy at the base of the Villa Luisa, a charming 19-unit brick apartment building in Seattle's hip and thriving Ballard neighborhood
- High traffic corner location at NW 60th and 15th Ave NW, with two walls of windows for excellent visibility
- Character space has been newly updated with new paint, polished concrete floors, and new restroom fixtures
- Ideal for boutique retail, hair salon, fitness studio, tattoo studio, or coffee shop
- Building retail co-tenants include Pasta Bella and Wax Bar; neighboring businesses include MOD Pizza and Biscuit & Bean
- 878 SQ FT
- In-suite restroom and radiant heat
- 60amps single phase power (max)
- Easy street parking
- Available immediately
- Rental Rate: \$28/SF + \$997.79 NNN = Total \$3,046.46. NNN includes trash, gas (heat), and water/sewer.