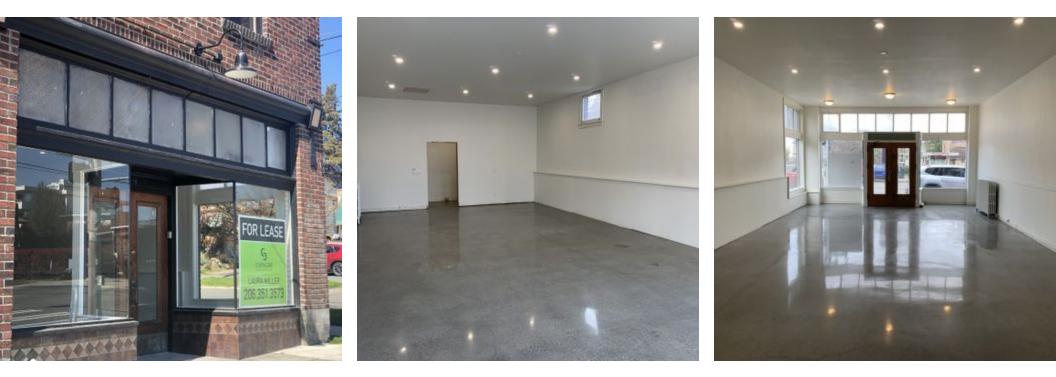

# RETAIL FOR LEASE

SEERS, O

NEW RATE!

FOR LEASE

GIBRALTAR

LAURA MILLER 206.351.3573

0000

919 15th Ave NW, Seattle, WA 98107

#### HIGHLIGHTS

- Rare retail vacancy at the base of the Villa Luisa, a charming 19-unit brick apartment building in Seattle's hip and thriving Ballard neighborhood
- High traffic corner location at NW 60th and 15th Ave NW, with two walls of windows for excellent visibility
- Character space has been newly updated with new paint, polished concrete floors, and new restroom fixtures
- Ideal for boutique retail, hair salon, fitness studio, tattoo studio, or coffee shop
- Building retail co-tenants include Pasta Bella and Wax Bar; neighboring businesses include MOD Pizza and Biscuit & Bean
- 878 SQ FT
- In-suite restroom and radiant heat
- 60amps single phase power (max)
- Easy street parking
- Available immediately
- Rental Rate: \$28/SF + \$997.79 NNN = Total \$3,046.46. NNN includes trash, gas (heat), and water/sewer.