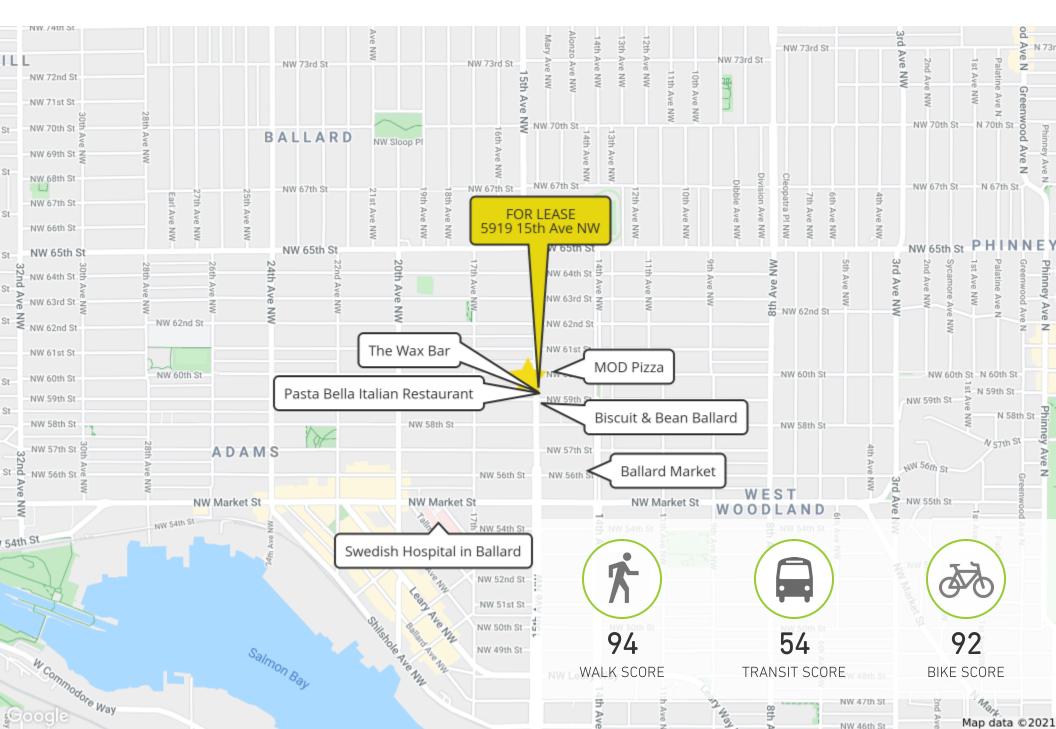

#### HIGHLIGHTS

- Rare retail vacancy at the base of the Villa Luisa, a charming 19-unit brick apartment building in Seattle's hip and thriving Ballard neighborhood
- High traffic corner location at NW 60th and 15th Ave NW, with two walls of windows for excellent visibility
- Character space has been newly updated with new paint, polished concrete floors, and new restroom fixtures
- Ideal for boutique retail, hair salon, fitness studio, tattoo studio, or coffee shop
- Building retail co-tenants include Pasta Bella and Wax Bar; neighboring businesses include MOD Pizza and Biscuit & Bean
- 878 SQ FT
- In-suite restroom and radiant heat
- 60amps single phase power (max)
- Easy street parking
- Available immediately
- Rental Rate: \$28/SF + \$997.79 NNN = Total \$3,046.46. NNN includes trash, gas (heat), and water/sewer.