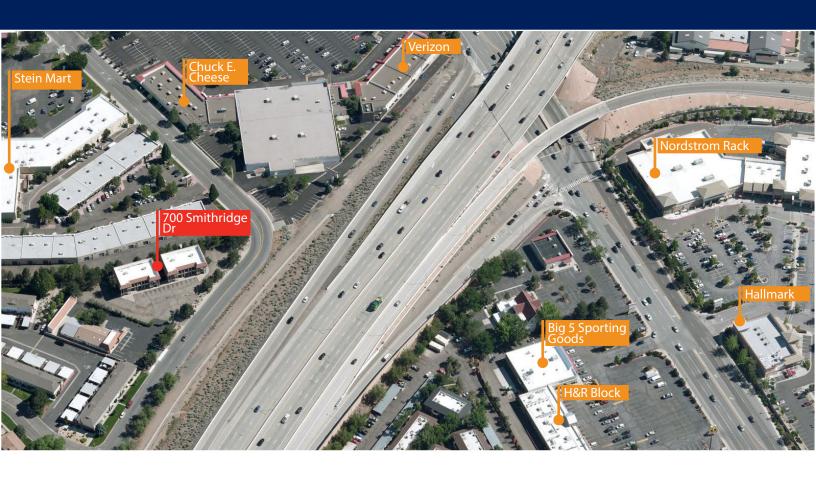

### **PROPERTY OVERVIEW:**

- Great location near Meadowood Mall
- Easy access to US Highway 395 and South McCarran Blvd
- Visible from US Highway 395
- Some units have newer carpet and paint

For additional information, please contact: