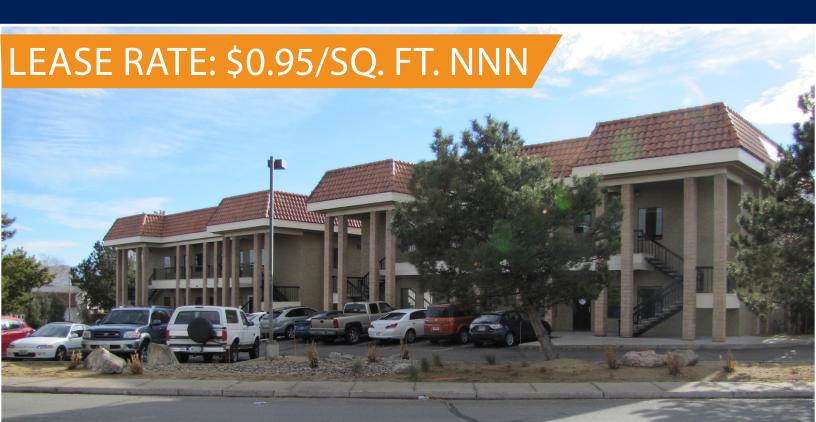

### OFFICE FOR LEASE

700 SMITHRIDGE DRIVE | RENO, NEVADA 89502

### **PROPERTY OVERVIEW:**

- Great location near Meadowood Mall
- Easy access to US Highway 395 and South McCarran Blvd
- Visible from US Highway 395
- Some units have newer carpet and paint

For additional information, please contact:

#### **SNAPSHOT**

Building Type Office Year Built 1987

APN 025-021-22 Total Available Sq. Ft. 9,050 ± Sq. Ft. Lease Rate Per Sq. Ft. \$0.95/Sq. Ft. -

**First Year** 

Lease Type NNN (Triple Net)