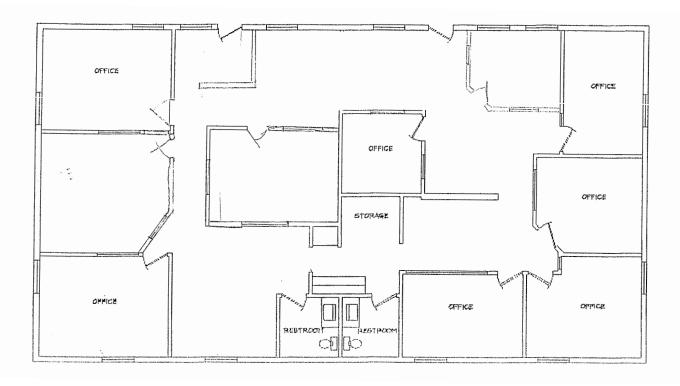

#### **AVAILABLE SPACES**

Suite 101 A, 102 A  $3,000 \pm \text{sf} - 1,500 \pm \text{sf min}$ 

Suite 201 A, 202 A  $3,000 \pm \text{sf} - 750 \pm \text{sf min}$ 

Suite 203 B 1,425 <u>+</u> sf

Suite 206 B 1,625 ± sf

# OFFICE FOR LEASE

700 SMITHRIDGE DRIVE | RENO, NEVADA 89502

Suite 101 A, 102 A Floor Plan 3,000 <u>+</u> sf - 1,500 <u>+</u> sf min