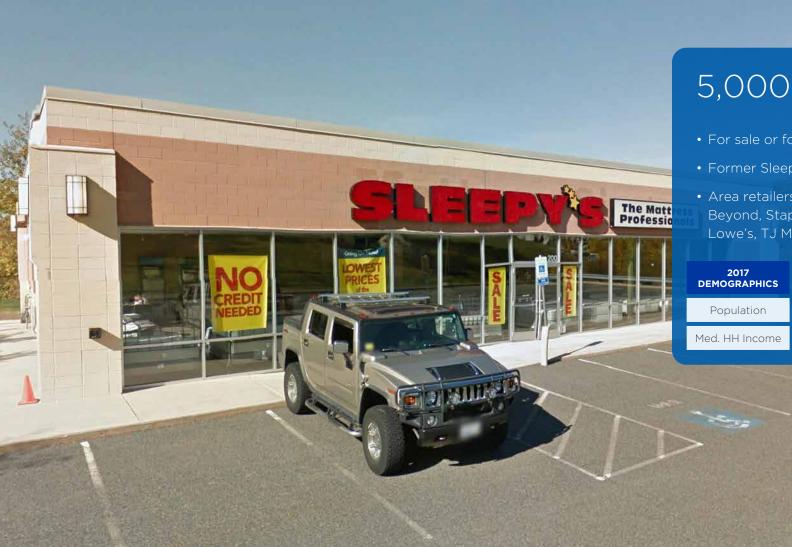

## 5,000 SF Available

- For sale or for lease
- Former Sleepy's (60' x 83')
- Area retailers include Target, Bed Bath & Beyond, Staples, Best Buy, Petco, TGI Friday's, Lowe's, TJ Maxx, and Stop & Shop

| 2017<br>DEMOGRAPHICS | 1 MILE   | 2 MILE   | 3 MILE   | 5 MILE   |
|----------------------|----------|----------|----------|----------|
| Population           | 1,783    | 17,212   | 38,021   | 77,560   |
| Med. HH Income       | \$79,007 | \$72,171 | \$85,481 | \$98,978 |