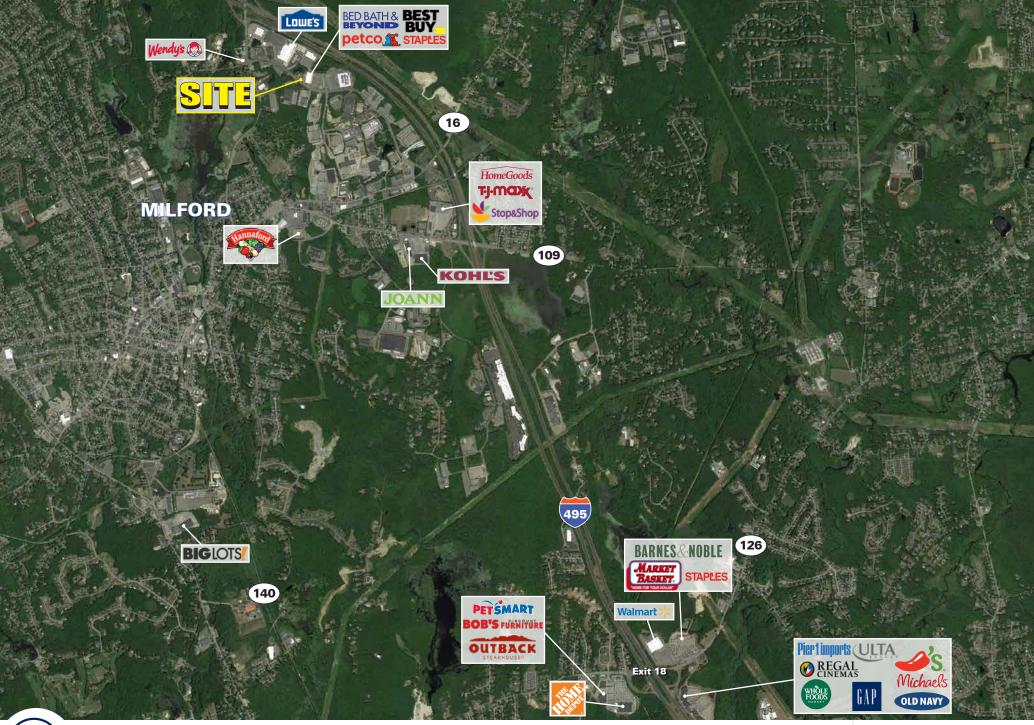

## MILFORD, MA 200 Fortune Boulevard





## 5,000 SF Available

- For sale or for lease
- Former Sleepy's (60' x 83')
- Area retailers include Target, Bed Bath & Beyond, Staples, Best Buy, Petco, TGI Friday's, Lowe's, TJ Maxx, and Stop & Shop

| 2017<br>DEMOGRAPHICS | 1 MILE   | 2 MILE   | 3 MILE   | 5 MILE   |
|----------------------|----------|----------|----------|----------|
| Population           | 1,783    | 17,212   | 38,021   | 77,560   |
| Med. HH Income       | \$79,007 | \$72,171 | \$85,481 | \$98,978 |

Jim Bagley 617.239.3642 jbagley@atlanticretail.com



SITE PLAN

ATLANTICRETAIL.COM





Jim Bagley 617.239.3642 jbagley@atlanticretail.com

SITE AERIAL

ATLANTICRETAIL.COM





Jim Bagley 617.239.3642 jbagley@atlanticretail.com

## MARKET AERIAL

ATLANTICRETAIL.COM