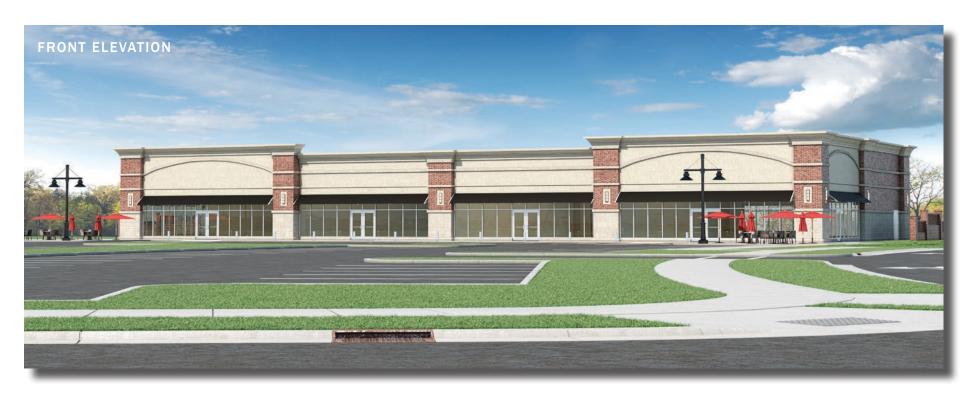

#### **ABOUT**

+/- 10,000 SF retail space for lease, conveniently located at Charlotte Premium Outlets. The site is easily accessible from Interstate 485 and is in the Berewick community, a mixed-use community with projections of more than 20,000 residents by the year 2020 with a median income of greater than \$85,000.

### **PROPERTY DETAILS**

- +/- 10,000 SF Available Retail for Lease
- · Multi-tenant or single-tenant building
- · Can be sub-divided
- Parcel ID: 19924163
- Zoned: MUDD-0
- +/- 65 Parking Spaces
- Delivery: Spring 2020
- Call for Leasing Details