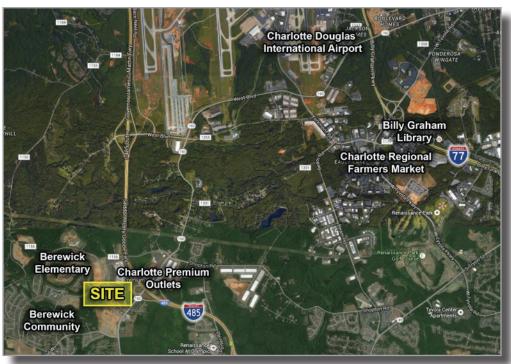

#### **ABOUT**

+/- 10,000 SF retail space for lease, conveniently located at Charlotte Premium Outlets. The site is easily accessible from Interstate 485 and is in the Berewick community, a mixed-use community with projections of more than 20,000 residents by the year 2020 with a median income of greater than \$85,000.