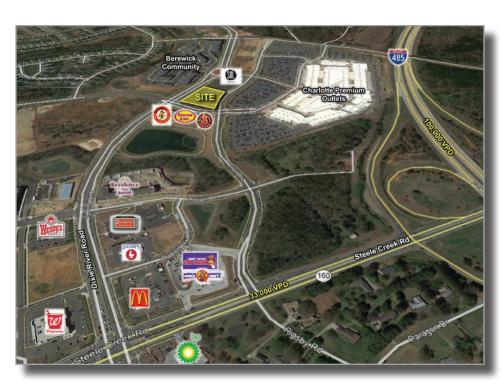

#### **ABOUT**

+/- 10,000 SF retail space for lease, conveniently located at Charlotte Premium Outlets. The site is easily accessible from Interstate 485 and is in the Berewick community, a mixed-use community with projections of more than 20,000 residents by the year 2020 with a median income of greater than \$85,000.

Traffic Counts: Steele Creek Rd. 33,000 VPD; I-485 100,000 VPD

Click Here to Watch Drone Video

## CHARLOTTE PREMIUM OUTLETS

Charlotte Premium Outlets is a 400,000 SF shopping center comprised of more than 100 retailers, including:

- J. Crew Factory
- Kate Spade New York
- Old Navy Outlet
- Brooks Brothers
- Talbots
- Saks Off 5th
- LOFT Outlet
- Gap Factory
- Under Armour
- Michael Kors Outlet
- Coach Factory Store
- And Many More

### **BEREWICK COMMUNITY**

Berewick is a master planned community adjacent to Charlotte Premium Outlets that will include retail, hotel, office and residential. Anchored by Harris Teeter, it will feature 30,000 SF of restaurant, retail and service space.