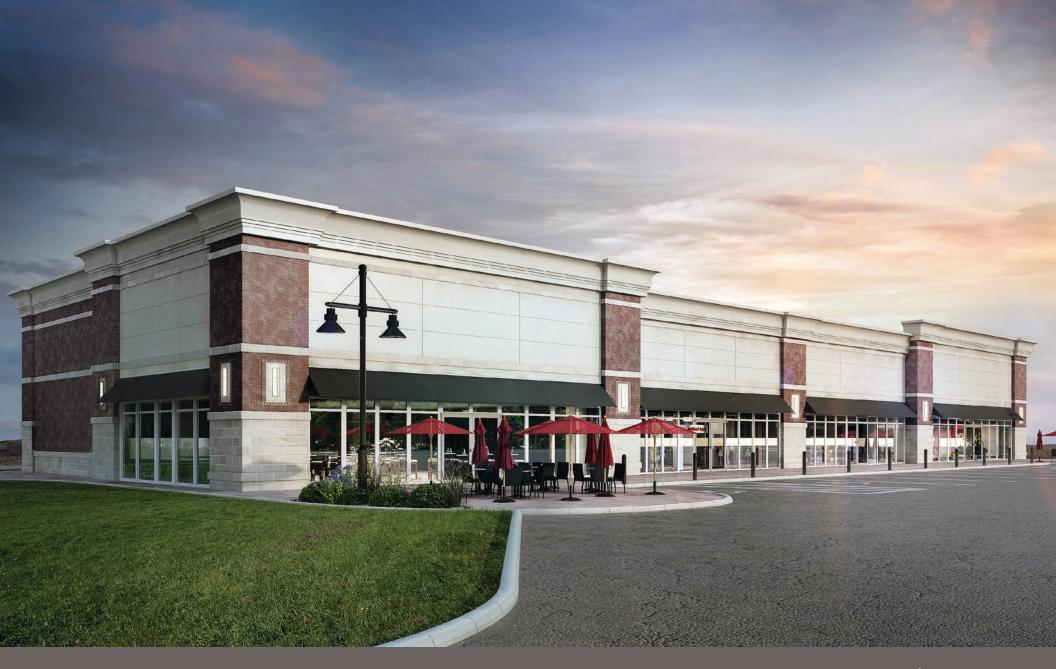

#### **ABOUT**

+/- 10,000 SF retail space for lease, conveniently located at Charlotte Premium Outlets. The site is easily accessible from Interstate 485 and is in the Berewick community, a mixed-use community with projections of more than 20,000 residents by the year 2020 with a median income of greater than \$85,000.

### **PROPERTY DETAILS**

- +/- 10,000 SF Available Retail for Lease
- · Multi-tenant or single-tenant building
- · Can be sub-divided
- Parcel ID: 19924163
- Zoned: MUDD-0
- +/- 65 Parking Spaces
- Delivery: Spring 2020
- Call for Leasing Details