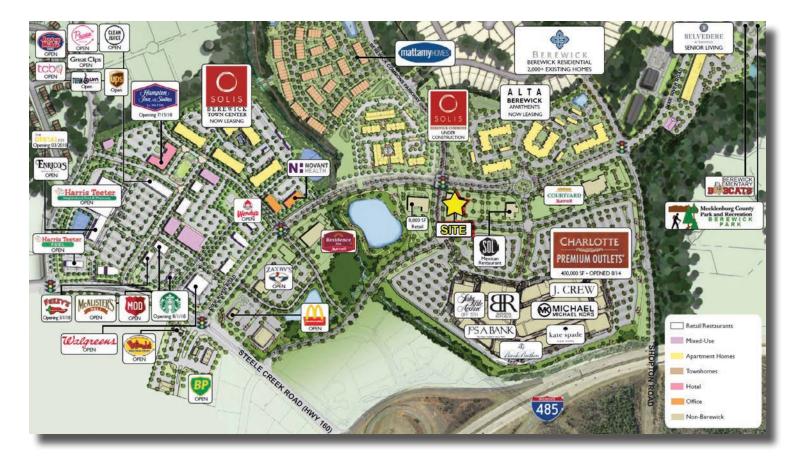

## CHARLOTTE PREMIUM OUTLETS

Charlotte Premium Outlets is a 400,000 SF shopping center comprised of more than 100 retailers, including:

- J. Crew Factory
- Kate Spade New York
- Old Navy Outlet
- Brooks Brothers
- Talbots
- Saks Off 5th
- LOFT Outlet
- Gap Factory
- Under Armour
- Michael Kors Outlet
- Coach Factory Store
- And Many More

### **BEREWICK COMMUNITY**

Berewick is a master planned community adjacent to Charlotte Premium Outlets that will include retail, hotel, office and residential. Anchored by Harris Teeter, it will feature 30,000 SF of restaurant, retail and service space.