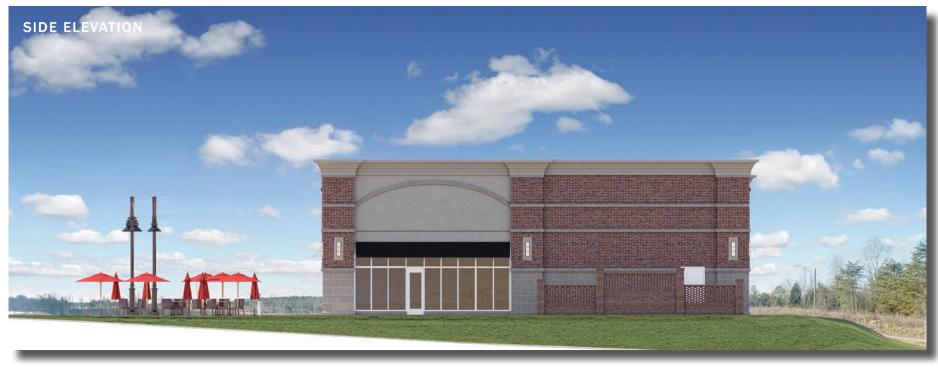

Available Retail for Lease | Building 2

#### **ABOUT**

+/- 10,000 SF retail space for lease, conveniently located at Charlotte Premium Outlets. The site is easily accessible from Interstate 485 and is in the Berewick community, a mixed-use community with projections of more than 20,000 residents by the year 2020 with a median income of greater than \$85,000.

### **PROPERTY DETAILS**

- +/- 10,000 SF Available Retail for Lease
- · Multi-tenant or single-tenant building
- · Can be sub-divided
- Parcel ID: 19924163
- Zoned: MUDD-0
- +/- 65 Parking Spaces
- Delivery: Spring 2020
- Call for Leasing Details