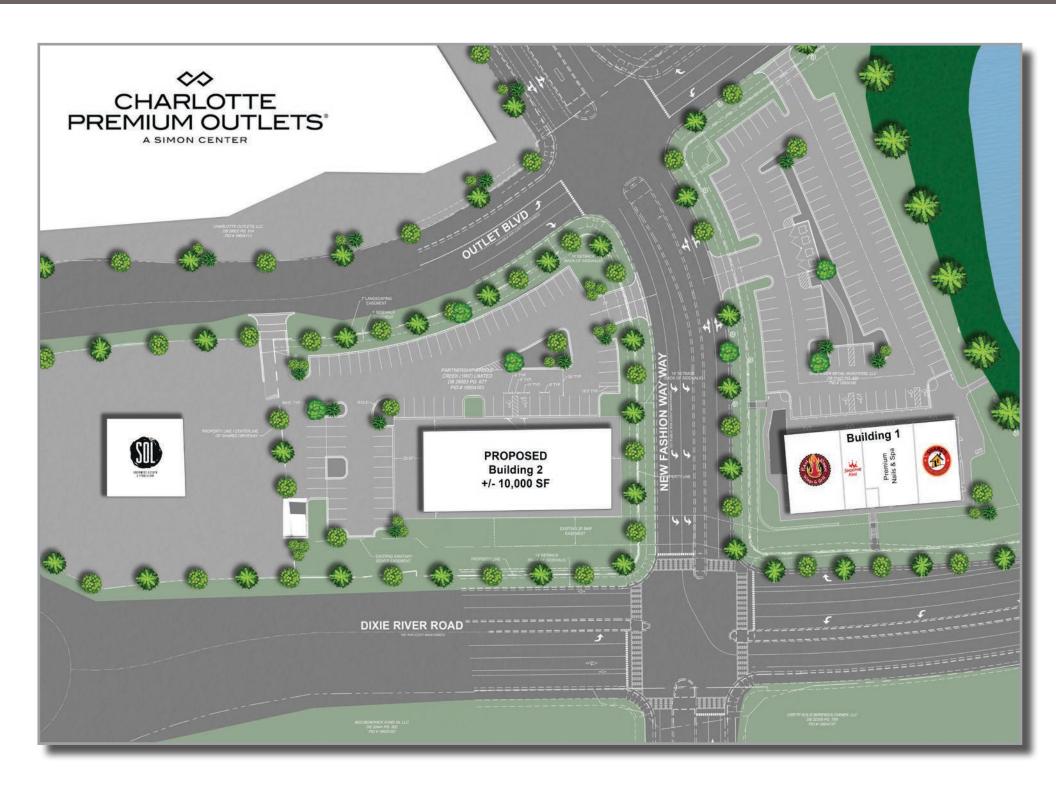

Available Retail for Lease | Building 2

#### **ABOUT**

+/- 10,000 SF retail space for lease, conveniently located at Charlotte Premium Outlets. The site is easily accessible from Interstate 485 and is in the Berewick community, a mixed-use community with projections of more than 20,000 residents by the year 2020 with a median income of greater than \$85,000.

### **PROPERTY DETAILS**

- +/- 10,000 SF Available Retail for Lease
- · Multi-tenant or single-tenant building
- · Can be sub-divided
- Parcel ID: 19924163
- Zoned: MUDD-0
- +/- 65 Parking Spaces
- Delivery: Spring 2020
- Call for Leasing Details