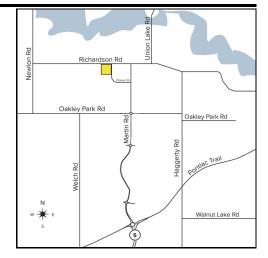

## **LAND** For Sale

**Location:** Pioneer Drive

Side of Street: SWC

City: Commerce Twp., MI
Cross Streets: Richardson Rd.

County: Oakland

| Acreage: | 1.15       | Improvements: | N/A |
|----------|------------|---------------|-----|
| Zoning:  | Industrial | Dimensions:   |     |