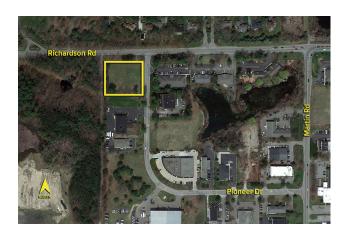

## **LAND** For Sale

**Location:** Pioneer Drive

Side of Street: SWC

City: Commerce Twp., MI
Cross Streets: Richardson Rd.

County: Oakland

| Acreage: | 1.15       | Improvements: | N/A |
|----------|------------|---------------|-----|
| Zoning:  | Industrial | Dimensions:   |     |

**Comments:** Site plan approved for up to 15,000 sq. ft. Site is flat, cleared and ready for construction. 250' frontage on Richardson and 200' on Pioneer Drive.

**Broker: SIGNATURE** ASSOCIATES

Agent(s):