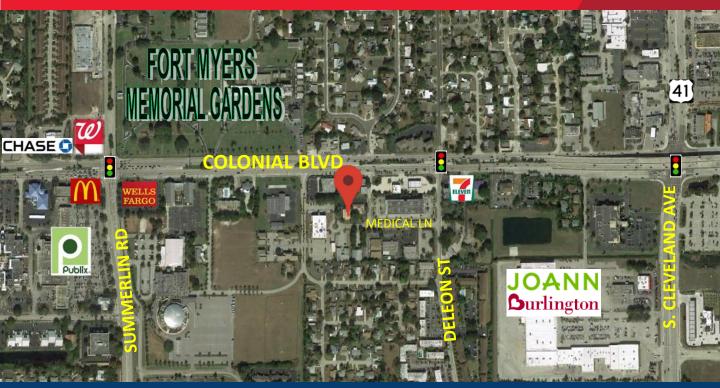

## **PROPERTY INFORMATION**

- Well maintained office building professionally managed
- Ready for Medical tenant
- Single car attached garage
- Large reception/waiting area
- 6-8 examining rooms and several private offices
- Plenty of storage
- Currently tenant occupied by Quest **Diagnostics vacating Spring 2018**
- Located within minutes to Cape Coral, US41 from Colonial Blvd and Summerlin Rd.