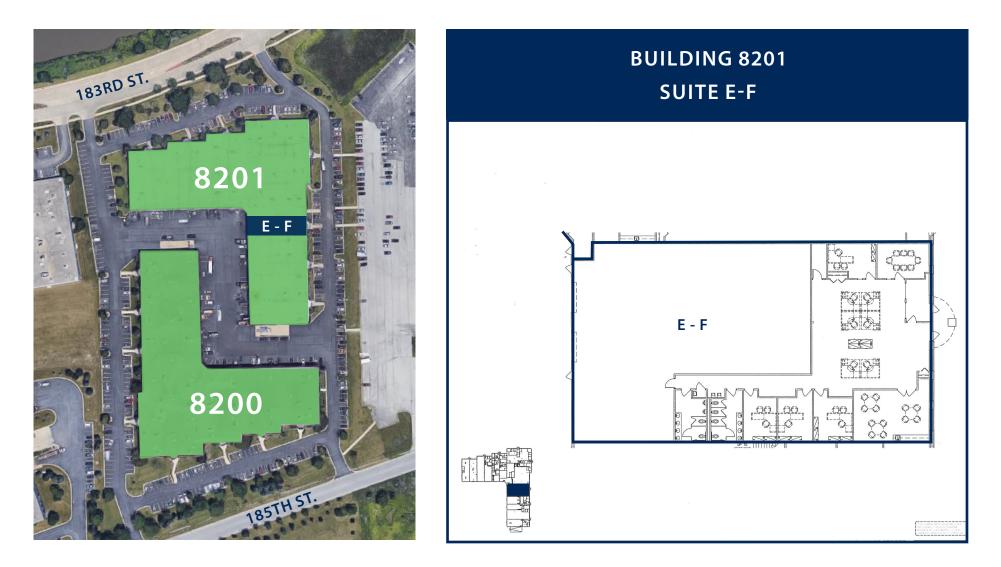

# TINLEY CROSSINGS 8200 W. 185th St. - 8201 W. 183rd St. | Tinley Park, IL

#### **BUILDING 8201**

### AVAILABLE FOR LEASE:

- SUITE E/F
- 8,063 SF
- \$7,400/MONTH MG

#### **BUILDING 8200**

#### **FULLY LEASED**

JOSHUA HEARNE, SIOR 630.729.7933 jhearne@cawleychicago.com

REINIER PRANGER 630.735.8737 rpranger@cawleychicago.com

contained herein has been obtained from the owner of the property or from other sources that we deem reliable. We have no reason to doubt its accuracy, but we do not guarantee