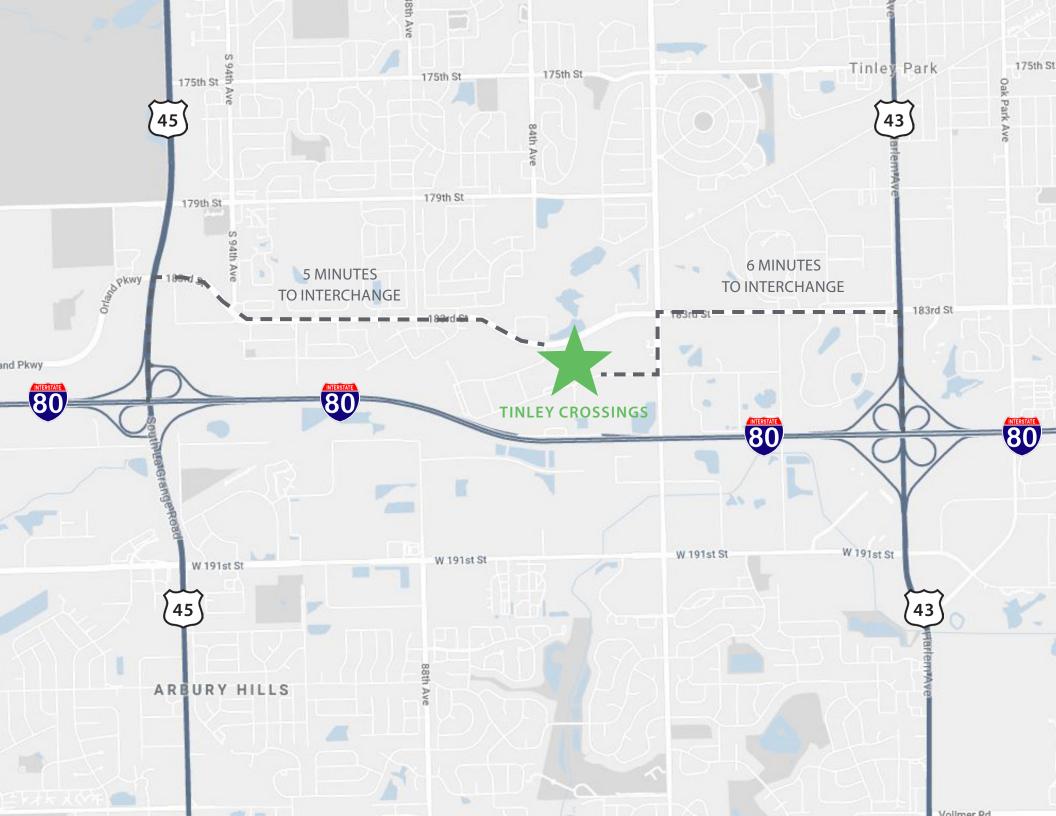

#### HIGHLIGHTS

- Fiber optics and T1 phone lines on site
- Minimum 1 drive in door per unit & 2 common loading docks
- Ample parking
- 18' clear ceilings
- Less than 1 mile from I-80 at Harlem Avenue
- Low Will County Taxes