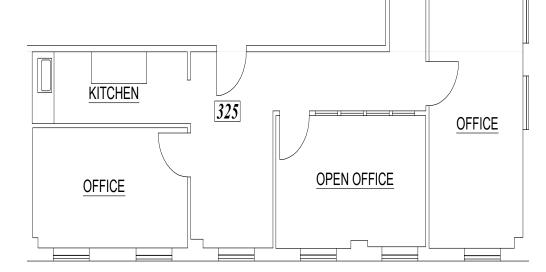

## Suite 325

- ±974 RSF
- Great Window Line
- Three (3) Private Offices
- Break Room/Kitchenette