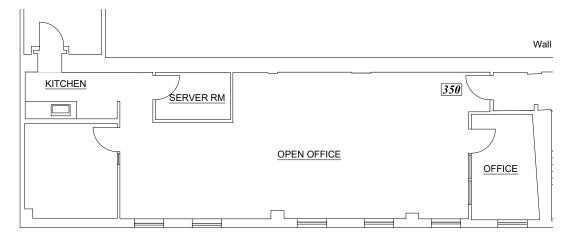

# OFFICE SPACE FOR LEASE 410 12th Street, Suites 325 & 350 Oakland, CA

## Suite 350

- ±1,419 RSF
- One (1) Private Office
- One (1) Conference Room
- Open Area Workstations
- Kitchenette
- Storage