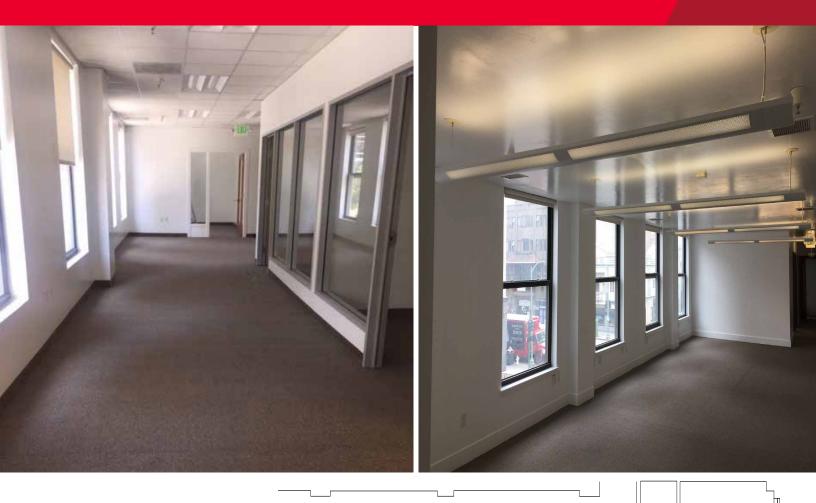

## Suite 325

- ±974 RSF
- Great Window Line
- Three (3) Private Offices
- Break Room/Kitchenette

## Suite 350

- ±1,419 RSF
- One (1) Private Office
- One (1) Conference Room
- Open Area Workstations
- Kitchenette
- Storage