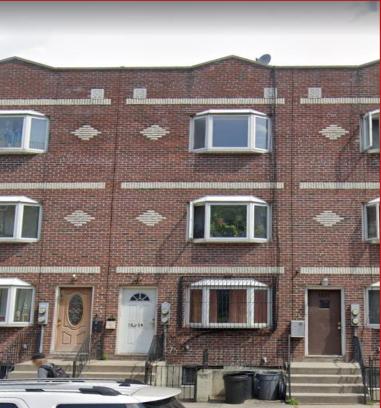

# VACANT MULTIFAMILY OPPORTUNITY

1895 A Pacific Street Brooklyn, NY 11224

FOR SALE: \$950,000

| Property Information    |                              |
|-------------------------|------------------------------|
| Asset Class             | Multi-Family                 |
| Block & Lot             | 01338-0067                   |
| Lot Dimensions          | 16′ X 100′                   |
| Lot Size                | 1,600 SF                     |
| Building<br>Dimensions  | 16' x 47'                    |
| Rentable Square Footage | 2,256 SF                     |
| Residential Units       | 2 units ( potential 4 units) |
| САР                     | Vacant                       |
| Zoning                  | R6                           |
| Year Built              | 2004                         |
| Taxes (18/19)           | \$7,493                      |

## VACANT MULTIFAMILY OPPORTUNITY

1895 A Pacific Street Brooklyn, NY 11224