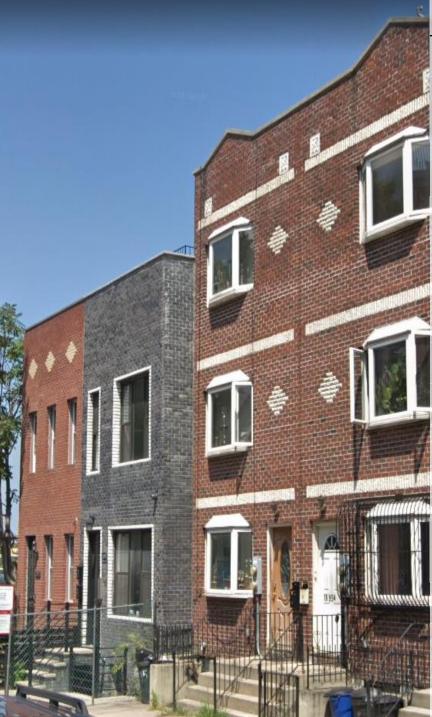

# VACANT MULTIFAMILY OPPORTUNITY

1895 A Pacific Street Brooklyn, NY 11224

FOR SALE: \$950,000

| Property Information    |                              |
|-------------------------|------------------------------|
| Asset Class             | Multi-Family                 |
| Block & Lot             | 01338-0067                   |
| Lot Dimensions          | 16′ X 100′                   |
| Lot Size                | 1,600 SF                     |
| Building<br>Dimensions  | 16' x 47'                    |
| Rentable Square Footage | 2,256 SF                     |
| Residential Units       | 2 units ( potential 4 units) |
| САР                     | Vacant                       |
| Zoning                  | R6                           |
| Year Built              | 2004                         |
| Taxes (18/19)           | \$7,493                      |

## VACANT MULTIFAMILY OPPORTUNITY

1895 A Pacific Street Brooklyn, NY 11224