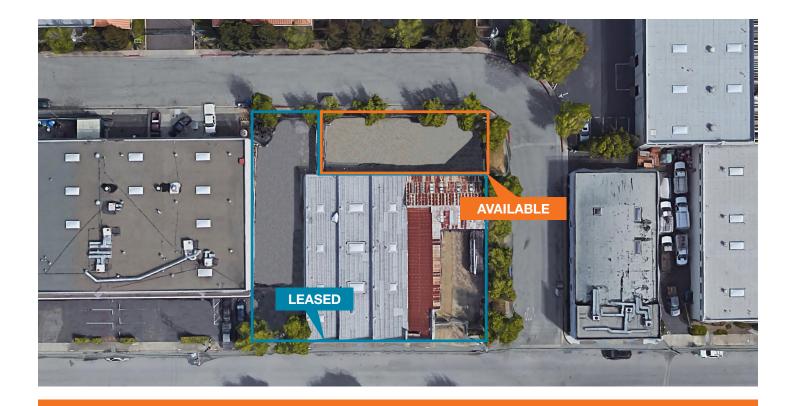

## 973 TERMINAL WAY San Carlos, CA

## **Available For Lease**

±3,500 SF of secure yard Excellent San Carlos location Dedicated ingress/egress Rental Rate: \$1,000/month Industrial Gross