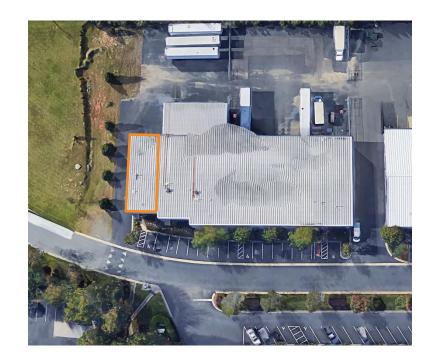

## **PROPERTY FEATURES**

- ± 2,671 Total SF Available
- ± 2,181 SF Office
- 23' Clear Height
- 1 Dock High Door
- 1 Drive In Door
- Located near Highway 74 and I-485

For more information, please contact: CASEY MULHERN 704.705.1182 casey.mulhern@foundrycommercial.com