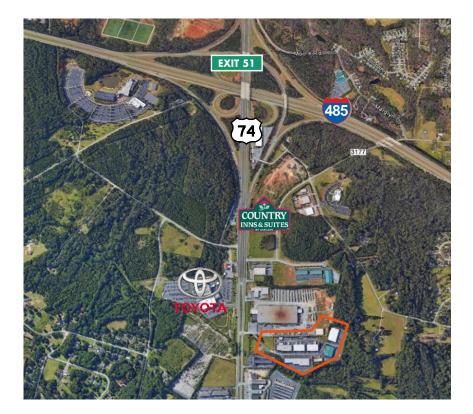

## **PROPERTY FEATURES**

- ± 2,671 Total SF Available
- ± 2,181 SF Office
- 23' Clear Height
- 1 Dock High Door
- 1 Drive In Door
- Located near Highway 74 and I-485

For more information, please contact: CASEY MULHERN 704.705.1182 casey.mulhern@foundrycommercial.com