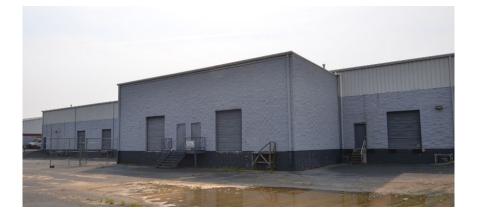

## **PROPERTY FEATURES**

- ± 2,671 Total SF Available
- ± 2,181 SF Office
- 23' Clear Height
- 1 Dock High Door
- 1 Drive In Door
- Located near Highway 74 and I-485

For more information, please contact: CASEY MULHERN 704.705.1182 casey.mulhern@foundrycommercial.com