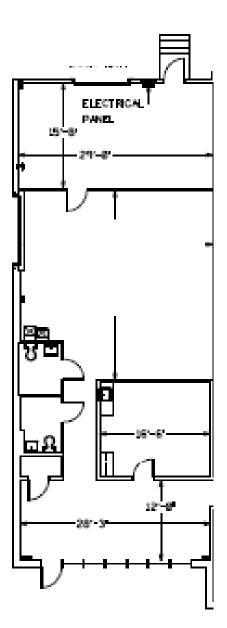

## **PROPERTY FEATURES**

- ± 2,671 Total SF Available
- ± 2,181 SF Office
- 23' Clear Height
- 1 Dock High Door
- 1 Drive In Door
- Located near Highway 74 and I-485

For more information, please contact: CASEY MULHERN 704.705.1182 casey.mulhern@foundrycommercial.com