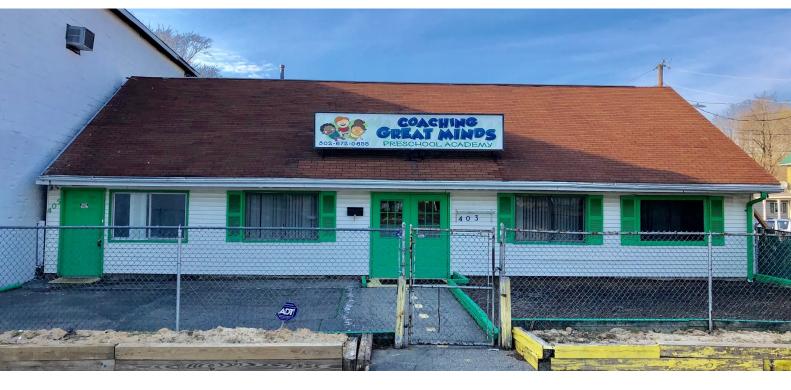

## For Lease

403 W. Loockerman St.

Dover, DE

## **Property Information**

- $\Rightarrow$  0.20+/- Acre Corner Lot w/ Great Visibility
- $\Rightarrow$  2,000+/- SF Building, Former Daycare
- $\Rightarrow$  Zoned C2, Ample Parking
- $\Rightarrow$  Lease Price: \$2,300 per month NNN